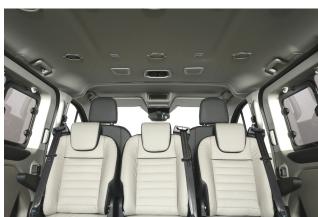

## About the Ford Tourneo New Custom 2.0 TDCi 170 Titanium Liberty Sport Fiorella Auto (SOLD)

2022 (NEW), Orange Glow Exclusive, Pre-ordered by us, you can reserve it now, Library Images, Premium Palazzo / Salerno Leather, 170ps Engine Upgrade, Jubilee Liberty Sport Stunning Specification Rear Wheelchair Access Conversion, 8 Seats or 6 Seats + Wheelchair Passenger, Fiorella Fully Automatic Compact Chairlift, Twist Out Facility, Remote Control, Wheelchair Securing System, Jubilee Titanium Sport Styling Pack, Side Skirts, Lower Front Spoiler, Sport Rear Bumper, 18" Diamond Cut Sport Alloys, Optional Sports Striping Decals, Luxury Titanium Sport Interior Trim & Seating, 8" Touch Screen Satellite Navigation, ICE Pack 25, Separate Front & Rear Air Conditioning, Electric Driver's Seat, Heated Front Seats, Adaptive Cruise Control, Power Fold Mirrors, Halogen Headlights, LED Daytime Running Lights, Rear Privacy Glass, Rear Blinds, Automatic Headlights & Wipers, Bluetooth Telephone, Twin Side Loading Doors, Front & Rear Parking Sensors, Rear View Camera, Remote Central Locking, Electric Windows, Body Colour Bumpers & Mirrors, Body Coloured Protective Side & Wheel-arch Mouldings, Perimeter Alarm, Ford DAB Audio System with Applink, Ford 3 Year Warranty with Nationwide Cover, the very best conversion of this superbly stylish & spacious high specification way, UK delivery service, part exchange welcome, low rate finance. Contact our Mobility Advice Team 9am-6pm Monday to Friday and 9am-2pm Saturday on 0121 502 2252