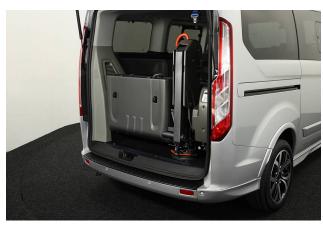

## About the Ford Tourneo New Custom 2.0 TDCi 170 Titanium Liberty Sport Fiorella Auto (SOLD)

2022 (NEW), Orange Glow Exclusive, Pre-ordered by us, you can reserve it now, Library Images, Premium Palazzo / Salerno Leather, 170ps Engine Upgrade, Jubilee Liberty Sport Stunning Specification Rear Wheelchair Access Conversion, 8 Seats or 6 Seats + Wheelchair Passenger, Fiorella Fully Automatic Compact Chairlift, Twist Out Facility, Remote Control, Wheelchair Securing System, Jubilee Titanium Sport Styling Pack, Side Skirts, Lower Front Spoiler, Sport Rear Bumper, 18" Diamond Cut Sport Alloys, Optional Sports Striping Decals, Luxury Titanium Sport Interior Trim & Seating, 8" Touch Screen Satellite Navigation, ICE Pack 25, Separate Front & Rear Air Conditioning, Electric Driver's Seat, Heated Front Seats, Adaptive Cruise Control, Power Fold Mirrors, Halogen Headlights, LED Daytime Running Lights, Rear Privacy Glass, Rear Blinds, Automatic Headlights & Wipers, Bluetooth Telephone, Twin Side Loading Doors, Front & Rear Parking Sensors, Rear View Camera, Remote Central Locking, Electric Windows, Body Colour Bumpers & Mirrors, Body Coloured Protective Side & Wheel-arch Mouldings, Perimeter Alarm, Ford DAB Audio System with Applink, Ford 3 Year Warranty with Nationwide Cover, the very best conversion of this superbly stylish & spacious high specification way, UK delivery service, part exchange welcome, low rate finance. Contact our Mobility Advice Team 9am-6pm Monday to Friday and 9am-2pm Saturday on 0121 502 2252