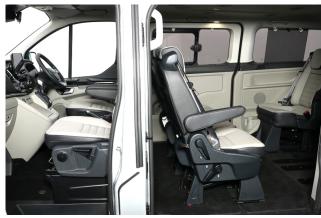

## About the Ford Tourneo New Custom 2.0 TDCi 170 Titanium Liberty Sport Fiorella Auto (SOLD)

2022 (NEW), Orange Glow Exclusive, Pre-ordered by us, you can reserve it now, Library Images, Premium Palazzo / Salerno Leather, 170ps Engine Upgrade, Jubilee Liberty Sport Stunning Specification Rear Wheelchair Access Conversion, 8 Seats or 6 Seats + Wheelchair Passenger, Fiorella Fully Automatic Compact Chairlift, Twist Out Facility, Remote Control, Wheelchair Securing System, Jubilee Titanium Sport Styling Pack, Side Skirts, Lower Front Spoiler, Sport Rear Bumper, 18" Diamond Cut Sport Alloys, Optional Sports Striping Decals, Luxury Titanium Sport Interior Trim & Seating, 8" Touch Screen Satellite Navigation, ICE Pack 25, Separate Front & Rear Air Conditioning, Electric Driver's Seat, Heated Front Seats, Adaptive Cruise Control, Power Fold Mirrors, Halogen Headlights, LED Daytime Running Lights, Rear Privacy Glass, Rear Blinds, Automatic Headlights & Wipers, Bluetooth Telephone, Twin Side Loading Doors, Front & Rear Parking Sensors, Rear View Camera, Remote Central Locking, Electric Windows, Body Colour Bumpers & Mirrors, Body Coloured Protective Side & Wheel-arch Mouldings, Perimeter Alarm, Ford DAB Audio System with Applink, Ford 3 Year Warranty with Nationwide Cover, the very best conversion of this superbly stylish & spacious high specification way, UK delivery service, part exchange welcome, low rate finance. Contact our Mobility Advice Team 9am-6pm Monday to Friday and 9am-2pm Saturday on 0121 502 2252