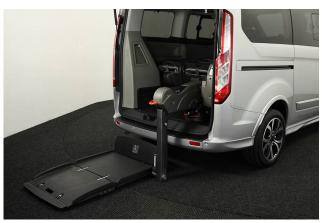

## About the Ford Tourneo New Custom 2.0 TDCi 170 Titanium Liberty Sport Fiorella Auto (SOLD)

2022 (NEW), Orange Glow Exclusive, Pre-ordered by us, you can reserve it now, Library Images, Premium Palazzo / Salerno Leather, 170ps Engine Upgrade, Jubilee Liberty Sport Stunning Specification Rear Wheelchair Access Conversion, 8 Seats or 6 Seats + Wheelchair Passenger, Fiorella Fully Automatic Compact Chairlift, Twist Out Facility, Remote Control, Wheelchair Securing System, Jubilee Titanium Sport Styling Pack, Side Skirts, Lower Front Spoiler, Sport Rear Bumper, 18" Diamond Cut Sport Alloys, Optional Sports Striping Decals, Luxury Titanium Sport Interior Trim & Seating, 8" Touch Screen Satellite Navigation, ICE Pack 25, Separate Front & Rear Air Conditioning, Electric Driver's Seat, Heated Front Seats, Adaptive Cruise Control, Power Fold Mirrors, Halogen Headlights, LED Daytime Running Lights, Rear Privacy Glass, Rear Blinds, Automatic Headlights & Wipers, Bluetooth Telephone, Twin Side Loading Doors, Front & Rear Parking Sensors, Rear View Camera, Remote Central Locking, Electric Windows, Body Colour Bumpers & Mirrors, Body Coloured Protective Side & Wheel-arch Mouldings, Perimeter Alarm, Ford DAB Audio System with Applink, Ford 3 Year Warranty with Nationwide Cover, the very best conversion of this superbly stylish & spacious high specification way, UK delivery service, part exchange welcome, low rate finance. Contact our Mobility Advice Team 9am-6pm Monday to Friday and 9am-2pm Saturday on 0121 502 2252