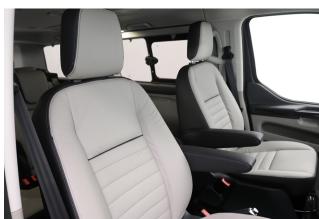

## About the Ford Tourneo New Custom 2.0 TDCi 170 Titanium Liberty Sport Fiorella Auto (SOLD)

2022 (NEW), Orange Glow Exclusive, Pre-ordered by us, you can reserve it now, Library Images, Premium Palazzo / Salerno Leather, 170ps Engine Upgrade, Jubilee Liberty Sport Stunning Specification Rear Wheelchair Access Conversion, 8 Seats or 6 Seats + Wheelchair Passenger, Fiorella Fully Automatic Compact Chairlift, Twist Out Facility, Remote Control, Wheelchair Securing System, Jubilee Titanium Sport Styling Pack, Side Skirts, Lower Front Spoiler, Sport Rear Bumper, 18" Diamond Cut Sport Alloys, Optional Sports Striping Decals, Luxury Titanium Sport Interior Trim & Seating, 8" Touch Screen Satellite Navigation, ICE Pack 25, Separate Front & Rear Air Conditioning, Electric Driver's Seat, Heated Front Seats, Adaptive Cruise Control, Power Fold Mirrors, Halogen Headlights, LED Daytime Running Lights, Rear Privacy Glass, Rear Blinds, Automatic Headlights & Wipers, Bluetooth Telephone, Twin Side Loading Doors, Front & Rear Parking Sensors, Rear View Camera, Remote Central Locking, Electric Windows, Body Colour Bumpers & Mirrors, Body Coloured Protective Side & Wheel-arch Mouldings, Perimeter Alarm, Ford DAB Audio System with Applink, Ford 3 Year Warranty with Nationwide Cover, the very best conversion of this superbly stylish & spacious high specification way, UK delivery service, part exchange welcome, low rate finance. Contact our Mobility Advice Team 9am-6pm Monday to Friday and 9am-2pm Saturday on 0121 502 2252