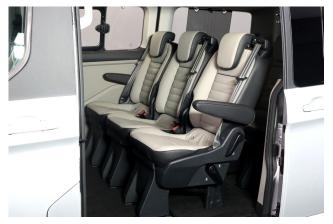

## About the Ford Tourneo New Custom 2.0 TDCi 170 Titanium Liberty Sport Fiorella Auto (SOLD)

2022 (NEW), Orange Glow Exclusive, Pre-ordered by us, you can reserve it now, Library Images, Premium Palazzo / Salerno Leather, 170ps Engine Upgrade, Jubilee Liberty Sport Stunning Specification Rear Wheelchair Access Conversion, 8 Seats or 6 Seats + Wheelchair Passenger, Fiorella Fully Automatic Compact Chairlift, Twist Out Facility, Remote Control, Wheelchair Securing System, Jubilee Titanium Sport Styling Pack, Side Skirts, Lower Front Spoiler, Sport Rear Bumper, 18" Diamond Cut Sport Alloys, Optional Sports Striping Decals, Luxury Titanium Sport Interior Trim & Seating, 8" Touch Screen Satellite Navigation, ICE Pack 25, Separate Front & Rear Air Conditioning, Electric Driver's Seat, Heated Front Seats, Adaptive Cruise Control, Power Fold Mirrors, Halogen Headlights, LED Daytime Running Lights, Rear Privacy Glass, Rear Blinds, Automatic Headlights & Wipers, Bluetooth Telephone, Twin Side Loading Doors, Front & Rear Parking Sensors, Rear View Camera, Remote Central Locking, Electric Windows, Body Colour Bumpers & Mirrors, Body Coloured Protective Side & Wheel-arch Mouldings, Perimeter Alarm, Ford DAB Audio System with Applink, Ford 3 Year Warranty with Nationwide Cover, the very best conversion of this superbly stylish & spacious high specification way, UK delivery service, part exchange welcome, low rate finance. Contact our Mobility Advice Team 9am-6pm Monday to Friday and 9am-2pm Saturday on 0121 502 2252