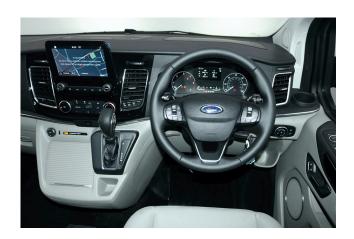

## About the Ford Tourneo New Custom 2.0 TDCi 170 Titanium Liberty Sport Fiorella Auto (SOLD)

2022 (NEW), Orange Glow Exclusive, Pre-ordered by us, you can reserve it now, Library Images, Premium Palazzo / Salerno Leather, 170ps Engine Upgrade, Jubilee Liberty Sport Stunning Specification Rear Wheelchair Access Conversion, 8 Seats or 6 Seats + Wheelchair Passenger, Fiorella Fully Automatic Compact Chairlift, Twist Out Facility, Remote Control, Wheelchair Securing System, Jubilee Titanium Sport Styling Pack, Side Skirts, Lower Front Spoiler, Sport Rear Bumper, 18" Diamond Cut Sport Alloys, Optional Sports Striping Decals, Luxury Titanium Sport Interior Trim & Seating, 8" Touch Screen Satellite Navigation, ICE Pack 25, Separate Front & Rear Air Conditioning, Electric Driver's Seat, Heated Front Seats, Adaptive Cruise Control, Power Fold Mirrors, Halogen Headlights, LED Daytime Running Lights, Rear Privacy Glass, Rear Blinds, Automatic Headlights & Wipers, Bluetooth Telephone, Twin Side Loading Doors, Front & Rear Parking Sensors, Rear View Camera, Remote Central Locking, Electric Windows, Body Colour Bumpers & Mirrors, Body Coloured Protective Side & Wheel-arch Mouldings, Perimeter Alarm, Ford DAB Audio System with Applink, Ford 3 Year Warranty with Nationwide Cover, the very best conversion of this superbly stylish & spacious high specification way, UK delivery service, part exchange welcome, low rate finance. Contact our Mobility Advice Team 9am-6pm Monday to Friday and 9am-2pm Saturday on 0121 502 2252