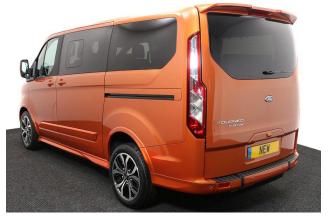

## Ford Tourneo New Custom 2.0 TDCi 170 Titanium Liberty Sport Fiorella Auto (SOLD)

Fiorella Lift ~ Leather ~ Satnav ~ 18" Alloys

Make: Ford
Model: Tourneo Custom
Model Year: 2022
Reg Number: NEW
Fuel: Diesel
Transmission: Automatic
Colour: Orange
8 seats (plus wheelchair
passenger)
Stock ref: 1628

## About the Ford Tourneo New Custom 2.0 TDCi 170 Titanium Liberty Sport Fiorella Auto (SOLD)

2022 (NEW), Orange Glow Exclusive, Pre-ordered by us, you can reserve it now, Library Images, Premium Palazzo / Salerno Leather, 170ps Engine Upgrade, Jubilee Liberty Sport Stunning Specification Rear Wheelchair Access Conversion, 8 Seats or 6 Seats + Wheelchair Passenger, Fiorella Fully Automatic Compact Chairlift, Twist Out Facility, Remote Control, Wheelchair Securing System, Jubilee Titanium Sport Styling Pack, Side Skirts, Lower Front Spoiler, Sport Rear Bumper, 18" Diamond Cut Sport Alloys, Optional Sports Striping Decals, Luxury Titanium Sport Interior Trim & Seating, 8" Touch Screen Satellite Navigation, ICE Pack 25, Separate Front & Rear Air Conditioning, Electric Driver's Seat, Heated Front Seats, Adaptive Cruise Control, Power Fold Mirrors, Halogen Headlights, LED Daytime Running Lights, Rear Privacy Glass, Rear Blinds, Automatic Headlights & Wipers, Bluetooth Telephone, Twin Side Loading Doors, Front & Rear Parking Sensors, Rear View Camera, Remote Central Locking, Electric Windows, Body Colour Bumpers & Mirrors, Body Coloured Protective Side & Wheel-arch Mouldings, Perimeter Alarm, Ford DAB Audio System with Applink, Ford 3 Year Warranty with Nationwide Cover, the very best conversion of this superbly stylish & spacious high specification way, UK delivery service, part exchange welcome, low rate finance. Contact our Mobility Advice Team 9am-6pm Monday to Friday and 9am-2pm Saturday on 0121 502 2252