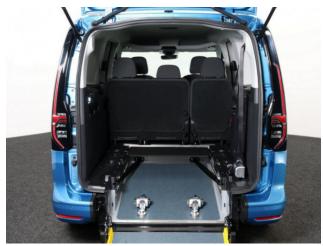

## **About the Ford Tourneo Grand Connect**

BRAND NEW, Boundless Blue Metallic, Jubilee Liberty Rear Wheelchair Access Conversion, 5 Seats + Wheelchair Passenger, Lowered Rear Floor, Fold Out Ramp, Wheelchair Securing System, Active Plus Pack including Panoramic Glass Roof, Satellite Navigation, Duo Climate Controlled Air Conditioning, Heated Front Seats, Heated Steering Wheel, Multi-function Leather Steering Wheel, Bluetooth Telephone, Apple CarPlay, Android Auto, Voice Recognition, Cruise Control, Rear View Camera, Front & Rear Parking Sensors, Keyless Entry, Powered Fold Mirrors, Electric Handbrake, Auto Headlights and Wipers, LED Headlights, 17" Premium Alloy Wheels, Privacy Glass, Front Electric Windows, Flip Out Rear Windows, Black Wheel Arch Mouldings, Top of the Range Ford Tourneo Grand Connect with the Jubilee Automotive Exquisite Finishing Touches, Ford 3 Year Warranty, UK delivery service, part exchange welcome, low rate finance. please call Jubilee Automotive Group 9am~6pm Monday to Friday and 9am~2pm Saturday on 0121 502 2252 (Example Images)