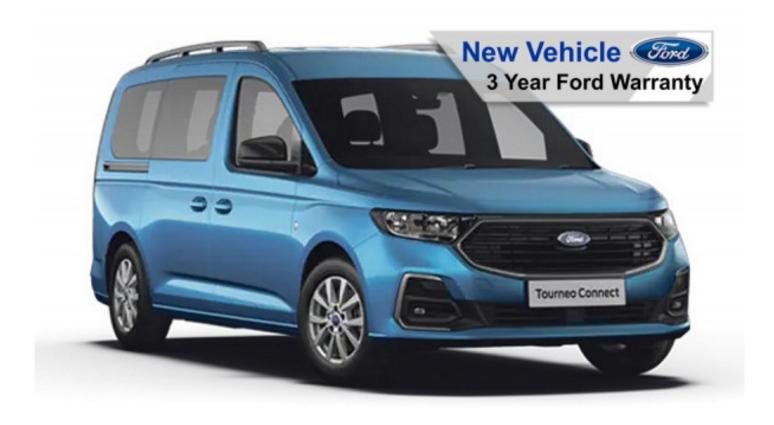

## **Ford Tourneo Grand Connect**

Sat Nav ~ Panoramic Roof ~ Rear Camera ~ BRAND NEW ~ IN STOCK NOW

Make: Ford Model: Tourneo Connect Model Year: 2025 Reg Number: NEW Fuel: Petrol Transmission: Automatic Colour: Blue 5 seats (plus wheelchair passenger) Stock ref: 2813

## **About the Ford Tourneo Grand Connect**

BRAND NEW, Boundless Blue Metallic, Jubilee Liberty Rear Wheelchair Access Conversion, 5 Seats + Wheelchair Passenger, Lowered Rear Floor, Fold Out Ramp, Wheelchair Securing System, Active Plus Pack including Panoramic Glass Roof, Satellite Navigation, Duo Climate Controlled Air Conditioning, Heated Front Seats, Heated Steering Wheel, Multi-function Leather Steering Wheel, Bluetooth Telephone, Apple CarPlay, Android Auto, Voice Recognition, Cruise Control, Rear View Camera, Front & Rear Parking Sensors, Keyless Entry, Powered Fold Mirrors, Electric Handbrake, Auto Headlights and Wipers, LED Headlights, 17" Premium Alloy Wheels, Privacy Glass, Front Electric Windows, Flip Out Rear Windows, Black Wheel Arch Mouldings, Top of the Range Ford Tourneo Grand Connect with the Jubilee Automotive Exquisite Finishing Touches, Ford 3 Year Warranty, UK delivery service, part exchange welcome, low rate finance. please call Jubilee Automotive Group 9am~6pm Monday to Friday and 9am~2pm Saturday on 0121 502 2252 (Example Images)