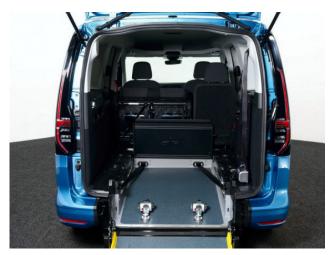

## **About the Ford Tourneo Grand Connect**

BRAND NEW, Boundless Blue Metallic, Jubilee Liberty Rear Wheelchair Access Conversion, 5 Seats + Wheelchair Passenger, Lowered Rear Floor, Fold Out Ramp, Wheelchair Securing System, Active Plus Pack including Panoramic Glass Roof, Satellite Navigation, Duo Climate Controlled Air Conditioning, Heated Front Seats, Heated Steering Wheel, Multi-function Leather Steering Wheel, Bluetooth Telephone, Apple CarPlay, Android Auto, Voice Recognition, Cruise Control, Rear View Camera, Front & Rear Parking Sensors, Keyless Entry, Powered Fold Mirrors, Electric Handbrake, Auto Headlights and Wipers, LED Headlights, 17" Premium Alloy Wheels, Privacy Glass, Front Electric Windows, Flip Out Rear Windows, Black Wheel Arch Mouldings, Top of the Range Ford Tourneo Grand Connect with the Jubilee Automotive Exquisite Finishing Touches, Ford 3 Year Warranty, UK delivery service, part exchange welcome, low rate finance. please call Jubilee Automotive Group 9am~6pm Monday to Friday and 9am~2pm Saturday on 0121 502 2252 (Example Images)