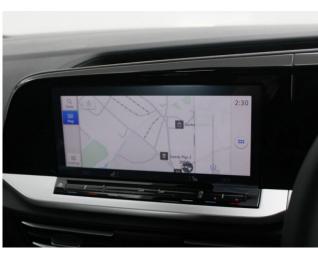

## **About the Ford Tourneo Grand Connect**

BRAND NEW, IN STOCK NOW Dusky Silver Metallic, Jubilee Liberty Rear Wheelchair Access Conversion, 5 Seats + Wheelchair Passenger, Lowered Rear Floor, Fold Out Ramp, Wheelchair Securing System, Active Plus Pack including Panoramic Glass Roof, Satellite Navigation, Duo Climate Controlled Air Conditioning, Heated Front Seats, Heated Steering Wheel, Multi-function Leather Steering Wheel, Bluetooth Telephone, Apple CarPlay, Android Auto, Voice Recognition, Cruise Control, Rear View Camera, Front & Rear Parking Sensors, Keyless Entry, Powered Fold Mirrors, Electric Handbrake, Auto Headlights and Wipers, LED Headlights, 17" Premium Alloy Wheels, Privacy Glass, Front Electric Windows, Flip Out Rear Windows, Black Wheel Arch Mouldings, Top of the Range Ford Tourneo Grand Connect with the Jubilee Automotive Exquisite Finishing Touches, Ford 3 Year Warranty, UK delivery service, part exchange welcome, low rate finance. please call Jubilee Automotive Group 9am~6pm Monday to Friday and 9am~2pm Saturday on 0121 502 2252 (Example Images)