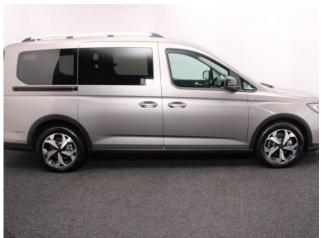

## **Ford Tourneo Grand Connect**

Sat Nav ~ Panoramic Roof ~ Rear Camera ~ BRAND NEW ~ IN STOCK NOW

Make: Ford Model: Tourneo Connect Model Year: 2025 Reg Number: NEW Fuel: Petrol Transmission: Automatic Colour: Silver 5 seats (plus wheelchair passenger) Stock ref: 2805

## **About the Ford Tourneo Grand Connect**

BRAND NEW, IN STOCK NOW Dusky Silver Metallic, Jubilee Liberty Rear Wheelchair Access Conversion, 5 Seats + Wheelchair Passenger, Lowered Rear Floor, Fold Out Ramp, Wheelchair Securing System, Active Plus Pack including Panoramic Glass Roof, Satellite Navigation, Duo Climate Controlled Air Conditioning, Heated Front Seats, Heated Steering Wheel, Multi-function Leather Steering Wheel, Bluetooth Telephone, Apple CarPlay, Android Auto, Voice Recognition, Cruise Control, Rear View Camera, Front & Rear Parking Sensors, Keyless Entry, Powered Fold Mirrors, Electric Handbrake, Auto Headlights and Wipers, LED Headlights, 17" Premium Alloy Wheels, Privacy Glass, Front Electric Windows, Flip Out Rear Windows, Black Wheel Arch Mouldings, Top of the Range Ford Tourneo Grand Connect with the Jubilee Automotive Exquisite Finishing Touches, Ford 3 Year Warranty, UK delivery service, part exchange welcome, low rate finance. please call Jubilee Automotive Group 9am~6pm Monday to Friday and 9am~2pm Saturday on 0121 502 2252 (Example Images)