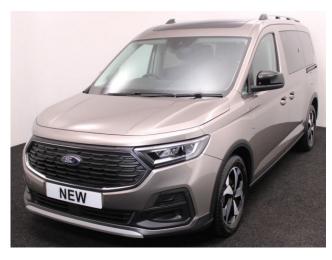

## **Ford Tourneo Grand Connect**

Sat Nav ~ Panoramic Roof ~ Rear Camera ~ BRAND NEW ~ IN STOCK NOW

Make: Ford Model: Tourneo Connect Model Year: 2025 Reg Number: NEW Fuel: Petrol Transmission: Automatic Colour: Silver 5 seats (plus wheelchair passenger) Stock ref: 2805

## **About the Ford Tourneo Grand Connect**

BRAND NEW, IN STOCK NOW Dusky Silver Metallic, Jubilee Liberty Rear Wheelchair Access Conversion, 5 Seats + Wheelchair Passenger, Lowered Rear Floor, Fold Out Ramp, Wheelchair Securing System, Active Plus Pack including Panoramic Glass Roof, Satellite Navigation, Duo Climate Controlled Air Conditioning, Heated Front Seats, Heated Steering Wheel, Multi-function Leather Steering Wheel, Bluetooth Telephone, Apple CarPlay, Android Auto, Voice Recognition, Cruise Control, Rear View Camera, Front & Rear Parking Sensors, Keyless Entry, Powered Fold Mirrors, Electric Handbrake, Auto Headlights and Wipers, LED Headlights, 17" Premium Alloy Wheels, Privacy Glass, Front Electric Windows, Flip Out Rear Windows, Black Wheel Arch Mouldings, Top of the Range Ford Tourneo Grand Connect with the Jubilee Automotive Exquisite Finishing Touches, Ford 3 Year Warranty, UK delivery service, part exchange welcome, low rate finance. please call Jubilee Automotive Group 9am~6pm Monday to Friday and 9am~2pm Saturday on 0121 502 2252 (Example Images)