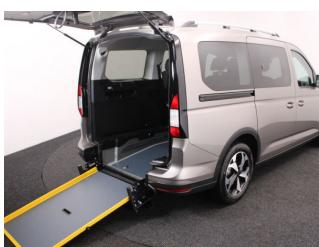

## **About the Ford Tourneo Grand Connect**

BRAND NEW, IN STOCK NOW Dusky Silver Metallic, Jubilee Liberty Rear Wheelchair Access Conversion, 5 Seats + Wheelchair Passenger, Lowered Rear Floor, Fold Out Ramp, Wheelchair Securing System, Active Plus Pack including Panoramic Glass Roof, Satellite Navigation, Duo Climate Controlled Air Conditioning, Heated Front Seats, Heated Steering Wheel, Multi-function Leather Steering Wheel, Bluetooth Telephone, Apple CarPlay, Android Auto, Voice Recognition, Cruise Control, Rear View Camera, Front & Rear Parking Sensors, Keyless Entry, Powered Fold Mirrors, Electric Handbrake, Auto Headlights and Wipers, LED Headlights, 17" Premium Alloy Wheels, Privacy Glass, Front Electric Windows, Flip Out Rear Windows, Black Wheel Arch Mouldings, Top of the Range Ford Tourneo Grand Connect with the Jubilee Automotive Exquisite Finishing Touches, Ford 3 Year Warranty, UK delivery service, part exchange welcome, low rate finance. please call Jubilee Automotive Group 9am~6pm Monday to Friday and 9am~2pm Saturday on 0121 502 2252 (Example Images)