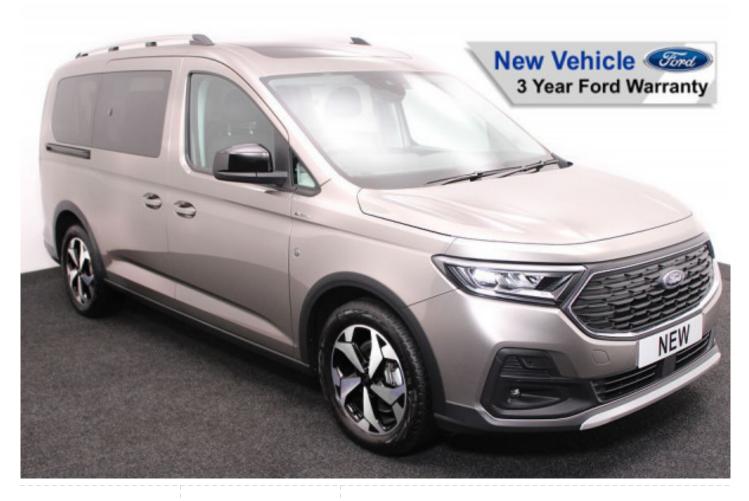

## **Ford Tourneo Grand Connect**

Sat Nav ~ Panoramic Roof ~ Rear Camera ~ BRAND NEW ~ IN STOCK NOW

Make: Ford Model: Tourneo Connect Model Year: 2025 Reg Number: NEW Fuel: Petrol Transmission: Automatic Colour: Silver 5 seats (plus wheelchair passenger) Stock ref: 2805

## **About the Ford Tourneo Grand Connect**

BRAND NEW, IN STOCK NOW Dusky Silver Metallic, Jubilee Liberty Rear Wheelchair Access Conversion, 5 Seats + Wheelchair Passenger, Lowered Rear Floor, Fold Out Ramp, Wheelchair Securing System, Active Plus Pack including Panoramic Glass Roof, Satellite Navigation, Duo Climate Controlled Air Conditioning, Heated Front Seats, Heated Steering Wheel, Multi-function Leather Steering Wheel, Bluetooth Telephone, Apple CarPlay, Android Auto, Voice Recognition, Cruise Control, Rear View Camera, Front & Rear Parking Sensors, Keyless Entry, Powered Fold Mirrors, Electric Handbrake, Auto Headlights and Wipers, LED Headlights, 17" Premium Alloy Wheels, Privacy Glass, Front Electric Windows, Flip Out Rear Windows, Black Wheel Arch Mouldings, Top of the Range Ford Tourneo Grand Connect with the Jubilee Automotive Exquisite Finishing Touches, Ford 3 Year Warranty, UK delivery service, part exchange welcome, low rate finance. please call Jubilee Automotive Group 9am~6pm Monday to Friday and 9am~2pm Saturday on 0121 502 2252 (Example Images)