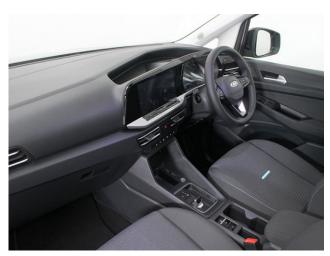

## **About the Ford Tourneo Grand Connect**

BRAND NEW, IN STOCK NOW Dusky Silver Metallic, Jubilee Liberty Rear Wheelchair Access Conversion, 5 Seats + Wheelchair Passenger, Lowered Rear Floor, Fold Out Ramp, Wheelchair Securing System, Active Plus Pack including Panoramic Glass Roof, Satellite Navigation, Duo Climate Controlled Air Conditioning, Heated Front Seats, Heated Steering Wheel, Multi-function Leather Steering Wheel, Bluetooth Telephone, Apple CarPlay, Android Auto, Voice Recognition, Cruise Control, Rear View Camera, Front & Rear Parking Sensors, Keyless Entry, Powered Fold Mirrors, Electric Handbrake, Auto Headlights and Wipers, LED Headlights, 17" Premium Alloy Wheels, Privacy Glass, Front Electric Windows, Flip Out Rear Windows, Black Wheel Arch Mouldings, Top of the Range Ford Tourneo Grand Connect with the Jubilee Automotive Exquisite Finishing Touches, Ford 3 Year Warranty, UK delivery service, part exchange welcome, low rate finance. please call Jubilee Automotive Group 9am~6pm Monday to Friday and 9am~2pm Saturday on 0121 502 2252 (Example Images)