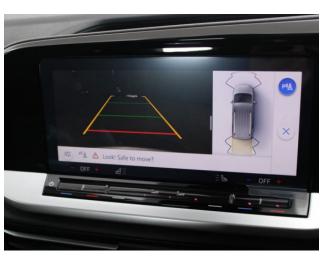

## **About the Ford Tourneo Grand Connect**

BRAND NEW, IN STOCK NOW Dusky Silver Metallic, Jubilee Liberty Rear Wheelchair Access Conversion, 5 Seats + Wheelchair Passenger, Lowered Rear Floor, Fold Out Ramp, Wheelchair Securing System, Active Plus Pack including Panoramic Glass Roof, Satellite Navigation, Duo Climate Controlled Air Conditioning, Heated Front Seats, Heated Steering Wheel, Multi-function Leather Steering Wheel, Bluetooth Telephone, Apple CarPlay, Android Auto, Voice Recognition, Cruise Control, Rear View Camera, Front & Rear Parking Sensors, Keyless Entry, Powered Fold Mirrors, Electric Handbrake, Auto Headlights and Wipers, LED Headlights, 17" Premium Alloy Wheels, Privacy Glass, Front Electric Windows, Flip Out Rear Windows, Black Wheel Arch Mouldings, Top of the Range Ford Tourneo Grand Connect with the Jubilee Automotive Exquisite Finishing Touches, Ford 3 Year Warranty, UK delivery service, part exchange welcome, low rate finance. please call Jubilee Automotive Group 9am~6pm Monday to Friday and 9am~2pm Saturday on 0121 502 2252 (Example Images)