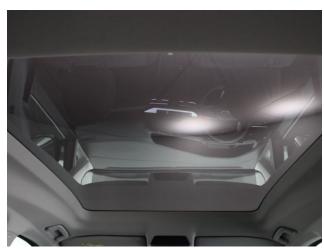

## **About the Ford Tourneo Grand Connect**

BRAND NEW, IN STOCK NOW Dusky Silver Metallic, Jubilee Liberty Rear Wheelchair Access Conversion, 5 Seats + Wheelchair Passenger, Lowered Rear Floor, Fold Out Ramp, Wheelchair Securing System, Active Plus Pack including Panoramic Glass Roof, Satellite Navigation, Duo Climate Controlled Air Conditioning, Heated Front Seats, Heated Steering Wheel, Multi-function Leather Steering Wheel, Bluetooth Telephone, Apple CarPlay, Android Auto, Voice Recognition, Cruise Control, Rear View Camera, Front & Rear Parking Sensors, Keyless Entry, Powered Fold Mirrors, Electric Handbrake, Auto Headlights and Wipers, LED Headlights, 17" Premium Alloy Wheels, Privacy Glass, Front Electric Windows, Flip Out Rear Windows, Black Wheel Arch Mouldings, Top of the Range Ford Tourneo Grand Connect with the Jubilee Automotive Exquisite Finishing Touches, Ford 3 Year Warranty, UK delivery service, part exchange welcome, low rate finance. please call Jubilee Automotive Group 9am~6pm Monday to Friday and 9am~2pm Saturday on 0121 502 2252 (Example Images)