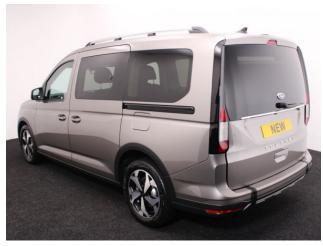

## **Ford Tourneo Grand Connect**

Sat Nav ~ Panoramic Roof ~ Rear Camera ~ BRAND NEW ~ IN STOCK NOW

Make: Ford Model: Tourneo Connect Model Year: 2025 Reg Number: NEW Fuel: Petrol Transmission: Automatic Colour: Silver 5 seats (plus wheelchair passenger) Stock ref: 2805

## **About the Ford Tourneo Grand Connect**

BRAND NEW, IN STOCK NOW Dusky Silver Metallic, Jubilee Liberty Rear Wheelchair Access Conversion, 5 Seats + Wheelchair Passenger, Lowered Rear Floor, Fold Out Ramp, Wheelchair Securing System, Active Plus Pack including Panoramic Glass Roof, Satellite Navigation, Duo Climate Controlled Air Conditioning, Heated Front Seats, Heated Steering Wheel, Multi-function Leather Steering Wheel, Bluetooth Telephone, Apple CarPlay, Android Auto, Voice Recognition, Cruise Control, Rear View Camera, Front & Rear Parking Sensors, Keyless Entry, Powered Fold Mirrors, Electric Handbrake, Auto Headlights and Wipers, LED Headlights, 17" Premium Alloy Wheels, Privacy Glass, Front Electric Windows, Flip Out Rear Windows, Black Wheel Arch Mouldings, Top of the Range Ford Tourneo Grand Connect with the Jubilee Automotive Exquisite Finishing Touches, Ford 3 Year Warranty, UK delivery service, part exchange welcome, low rate finance. please call Jubilee Automotive Group 9am~6pm Monday to Friday and 9am~2pm Saturday on 0121 502 2252 (Example Images)