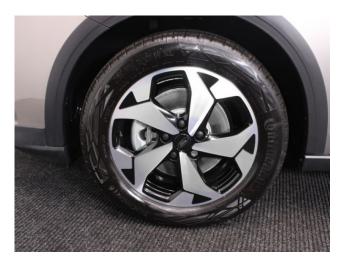

## **About the Ford Tourneo Grand Connect**

BRAND NEW, IN STOCK NOW Dusky Silver Metallic, Jubilee Liberty Rear Wheelchair Access Conversion, 5 Seats + Wheelchair Passenger, Lowered Rear Floor, Fold Out Ramp, Wheelchair Securing System, Active Plus Pack including Panoramic Glass Roof, Satellite Navigation, Duo Climate Controlled Air Conditioning, Heated Front Seats, Heated Steering Wheel, Multi-function Leather Steering Wheel, Bluetooth Telephone, Apple CarPlay, Android Auto, Voice Recognition, Cruise Control, Rear View Camera, Front & Rear Parking Sensors, Keyless Entry, Powered Fold Mirrors, Electric Handbrake, Auto Headlights and Wipers, LED Headlights, 17" Premium Alloy Wheels, Privacy Glass, Front Electric Windows, Flip Out Rear Windows, Black Wheel Arch Mouldings, Top of the Range Ford Tourneo Grand Connect with the Jubilee Automotive Exquisite Finishing Touches, Ford 3 Year Warranty, UK delivery service, part exchange welcome, low rate finance. please call Jubilee Automotive Group 9am~6pm Monday to Friday and 9am~2pm Saturday on 0121 502 2252 (Example Images)