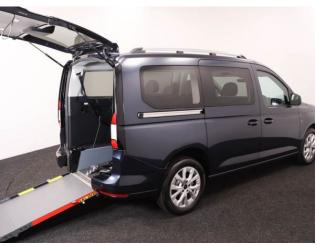

## **About the Ford Tourneo Grand Connect**

BRAND NEW, Midnight Blue Metallic, IN STOCK NOW, Jubilee Liberty Rear Wheelchair Access Conversion, 5 Seats + Wheelchair Passenger, Lowered Rear Floor, Fold Out Ramp, Wheelchair Securing System, Titanium Pack including Satellite Navigation, Duo Climate Control, Heated Front Seats, Bluetooth Telephone, Apple CarPlay, Android Auto, 16" Titanium Alloy Wheels, Multi-function Leather Steering Wheel, Adaptive Cruise Control, Powered Folding Mirrors, Remote Central Locking, Electric Windows, Automatic Headlights, Push Button Start, Electric Handbrake, Privacy Glass, Rear View Camera, Front & Rear Parking Sensors, Roof Rails, Ford 3 Year Warranty, UK delivery service, part exchange welcome, low rate finance. please call Jubilee Automotive Group 9am~6pm Monday to Friday and 9am~2pm Saturday on 0121 502 2252