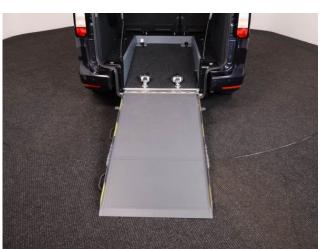

## **About the Ford Tourneo Grand Connect**

BRAND NEW, Midnight Blue Metallic, IN STOCK NOW, Jubilee Liberty Rear Wheelchair Access Conversion, 5 Seats + Wheelchair Passenger, Lowered Rear Floor, Fold Out Ramp, Wheelchair Securing System, Titanium Pack including Satellite Navigation, Duo Climate Control, Heated Front Seats, Bluetooth Telephone, Apple CarPlay, Android Auto, 16" Titanium Alloy Wheels, Multi-function Leather Steering Wheel, Adaptive Cruise Control, Powered Folding Mirrors, Remote Central Locking, Electric Windows, Automatic Headlights, Push Button Start, Electric Handbrake, Privacy Glass, Rear View Camera, Front & Rear Parking Sensors, Roof Rails, Ford 3 Year Warranty, UK delivery service, part exchange welcome, low rate finance. please call Jubilee Automotive Group 9am~6pm Monday to Friday and 9am~2pm Saturday on 0121 502 2252