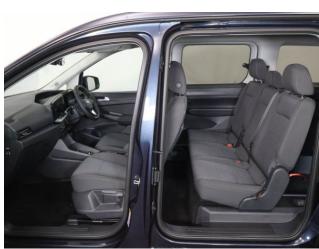

## **About the Ford Tourneo Grand Connect**

BRAND NEW, Midnight Blue Metallic, IN STOCK NOW, Jubilee Liberty Rear Wheelchair Access Conversion, 5 Seats + Wheelchair Passenger, Lowered Rear Floor, Fold Out Ramp, Wheelchair Securing System, Titanium Pack including Satellite Navigation, Duo Climate Control, Heated Front Seats, Bluetooth Telephone, Apple CarPlay, Android Auto, 16" Titanium Alloy Wheels, Multi-function Leather Steering Wheel, Adaptive Cruise Control, Powered Folding Mirrors, Remote Central Locking, Electric Windows, Automatic Headlights, Push Button Start, Electric Handbrake, Privacy Glass, Rear View Camera, Front & Rear Parking Sensors, Roof Rails, Ford 3 Year Warranty, UK delivery service, part exchange welcome, low rate finance. please call Jubilee Automotive Group 9am~6pm Monday to Friday and 9am~2pm Saturday on 0121 502 2252