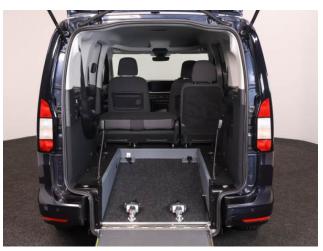

## **About the Ford Tourneo Grand Connect**

BRAND NEW, Midnight Blue Metallic, IN STOCK NOW, Jubilee Liberty Rear Wheelchair Access Conversion, 5 Seats + Wheelchair Passenger, Lowered Rear Floor, Fold Out Ramp, Wheelchair Securing System, Titanium Pack including Satellite Navigation, Duo Climate Control, Heated Front Seats, Bluetooth Telephone, Apple CarPlay, Android Auto, 16" Titanium Alloy Wheels, Multi-function Leather Steering Wheel, Adaptive Cruise Control, Powered Folding Mirrors, Remote Central Locking, Electric Windows, Automatic Headlights, Push Button Start, Electric Handbrake, Privacy Glass, Rear View Camera, Front & Rear Parking Sensors, Roof Rails, Ford 3 Year Warranty, UK delivery service, part exchange welcome, low rate finance. please call Jubilee Automotive Group 9am~6pm Monday to Friday and 9am~2pm Saturday on 0121 502 2252