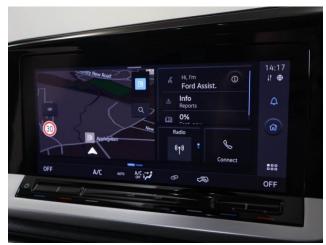

## **About the Ford Tourneo Grand Connect**

BRAND NEW, Midnight Blue Metallic, IN STOCK NOW, Jubilee Liberty Rear Wheelchair Access Conversion, 5 Seats + Wheelchair Passenger, Lowered Rear Floor, Fold Out Ramp, Wheelchair Securing System, Titanium Pack including Satellite Navigation, Duo Climate Control, Heated Front Seats, Bluetooth Telephone, Apple CarPlay, Android Auto, 16" Titanium Alloy Wheels, Multi-function Leather Steering Wheel, Adaptive Cruise Control, Powered Folding Mirrors, Remote Central Locking, Electric Windows, Automatic Headlights, Push Button Start, Electric Handbrake, Privacy Glass, Rear View Camera, Front & Rear Parking Sensors, Roof Rails, Ford 3 Year Warranty, UK delivery service, part exchange welcome, low rate finance. please call Jubilee Automotive Group 9am~6pm Monday to Friday and 9am~2pm Saturday on 0121 502 2252