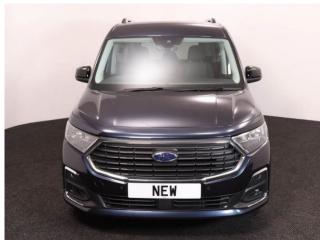

## **Ford Tourneo Grand Connect**

Sat Nay ~ Heated Front Seats ~ Rear Camera ~ BRAND NEW ~ IN STOCK NOW

Make: Ford Model: Tourneo Connect Model Year: 2025 Reg Number: NEW Fuel: Diesel Transmission: Automatic Colour: Blue 5 seats (plus wheelchair

## **About the Ford Tourneo Grand Connect**

BRAND NEW, Midnight Blue Metallic, IN STOCK NOW, Jubilee Liberty Rear Wheelchair Access Conversion, 5 Seats + Wheelchair Passenger, Lowered Rear Floor, Fold Out Ramp, Wheelchair Securing System, Titanium Pack including Satellite Navigation, Duo Climate Control, Heated Front Seats, Bluetooth Telephone, Apple CarPlay, Android Auto, 16" Titanium Alloy Wheels, Multi-function Leather Steering Wheel, Adaptive Cruise Control, Powered Folding Mirrors, Remote Central Locking, Electric Windows, Automatic Headlights, Push Button Start, Electric Handbrake, Privacy Glass, Rear View Camera, Front & Rear Parking Sensors, Roof Rails, Ford 3 Year Warranty, UK delivery service, part exchange welcome, low rate finance. please call Jubilee Automotive Group 9am~6pm Monday to Friday and 9am~2pm Saturday on 0121 502 2252