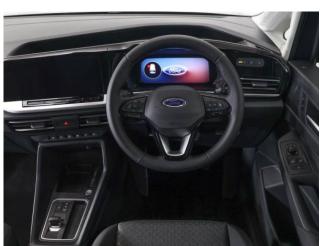

## **About the Ford Tourneo Grand Connect**

BRAND NEW, Midnight Blue Metallic, IN STOCK NOW, Jubilee Liberty Rear Wheelchair Access Conversion, 5 Seats + Wheelchair Passenger, Lowered Rear Floor, Fold Out Ramp, Wheelchair Securing System, Titanium Pack including Satellite Navigation, Duo Climate Control, Heated Front Seats, Bluetooth Telephone, Apple CarPlay, Android Auto, 16" Titanium Alloy Wheels, Multi-function Leather Steering Wheel, Adaptive Cruise Control, Powered Folding Mirrors, Remote Central Locking, Electric Windows, Automatic Headlights, Push Button Start, Electric Handbrake, Privacy Glass, Rear View Camera, Front & Rear Parking Sensors, Roof Rails, Ford 3 Year Warranty, UK delivery service, part exchange welcome, low rate finance. please call Jubilee Automotive Group 9am~6pm Monday to Friday and 9am~2pm Saturday on 0121 502 2252