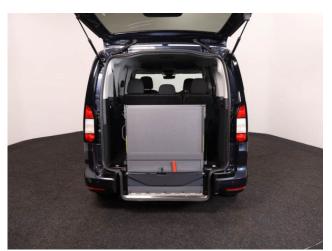

## **About the Ford Tourneo Grand Connect**

BRAND NEW, Midnight Blue Metallic, IN STOCK NOW, Jubilee Liberty Rear Wheelchair Access Conversion, 5 Seats + Wheelchair Passenger, Lowered Rear Floor, Fold Out Ramp, Wheelchair Securing System, Titanium Pack including Satellite Navigation, Duo Climate Control, Heated Front Seats, Bluetooth Telephone, Apple CarPlay, Android Auto, 16" Titanium Alloy Wheels, Multi-function Leather Steering Wheel, Adaptive Cruise Control, Powered Folding Mirrors, Remote Central Locking, Electric Windows, Automatic Headlights, Push Button Start, Electric Handbrake, Privacy Glass, Rear View Camera, Front & Rear Parking Sensors, Roof Rails, Ford 3 Year Warranty, UK delivery service, part exchange welcome, low rate finance. please call Jubilee Automotive Group 9am~6pm Monday to Friday and 9am~2pm Saturday on 0121 502 2252