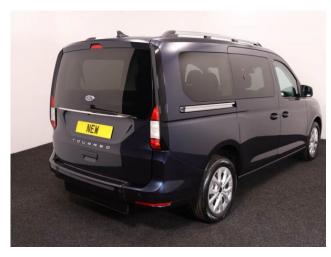

## **Ford Tourneo Grand Connect**

Sat Nay ~ Heated Front Seats ~ Rear Camera ~ BRAND NEW ~ IN STOCK NOW

Make: Ford Model: Tourneo Connect Model Year: 2025 Reg Number: NEW Fuel: Diesel Transmission: Automatic Colour: Blue 5 seats (plus wheelchair

## **About the Ford Tourneo Grand Connect**

BRAND NEW, Midnight Blue Metallic, IN STOCK NOW, Jubilee Liberty Rear Wheelchair Access Conversion, 5 Seats + Wheelchair Passenger, Lowered Rear Floor, Fold Out Ramp, Wheelchair Securing System, Titanium Pack including Satellite Navigation, Duo Climate Control, Heated Front Seats, Bluetooth Telephone, Apple CarPlay, Android Auto, 16" Titanium Alloy Wheels, Multi-function Leather Steering Wheel, Adaptive Cruise Control, Powered Folding Mirrors, Remote Central Locking, Electric Windows, Automatic Headlights, Push Button Start, Electric Handbrake, Privacy Glass, Rear View Camera, Front & Rear Parking Sensors, Roof Rails, Ford 3 Year Warranty, UK delivery service, part exchange welcome, low rate finance. please call Jubilee Automotive Group 9am~6pm Monday to Friday and 9am~2pm Saturday on 0121 502 2252