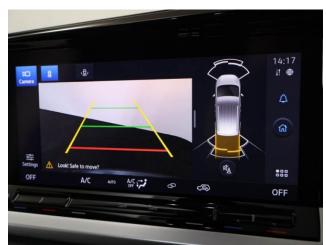

## **About the Ford Tourneo Grand Connect**

BRAND NEW, Midnight Blue Metallic, IN STOCK NOW, Jubilee Liberty Rear Wheelchair Access Conversion, 5 Seats + Wheelchair Passenger, Lowered Rear Floor, Fold Out Ramp, Wheelchair Securing System, Titanium Pack including Satellite Navigation, Duo Climate Control, Heated Front Seats, Bluetooth Telephone, Apple CarPlay, Android Auto, 16" Titanium Alloy Wheels, Multi-function Leather Steering Wheel, Adaptive Cruise Control, Powered Folding Mirrors, Remote Central Locking, Electric Windows, Automatic Headlights, Push Button Start, Electric Handbrake, Privacy Glass, Rear View Camera, Front & Rear Parking Sensors, Roof Rails, Ford 3 Year Warranty, UK delivery service, part exchange welcome, low rate finance. please call Jubilee Automotive Group 9am~6pm Monday to Friday and 9am~2pm Saturday on 0121 502 2252