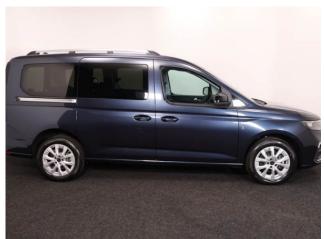

## **Ford Tourneo Grand Connect**

Sat Nay ~ Heated Front Seats ~ Rear Camera ~ BRAND NEW ~ IN STOCK NOW

Make: Ford Model: Tourneo Connect Model Year: 2025 Reg Number: NEW Fuel: Diesel Transmission: Automatic Colour: Blue 5 seats (plus wheelchair

## **About the Ford Tourneo Grand Connect**

BRAND NEW, Midnight Blue Metallic, IN STOCK NOW, Jubilee Liberty Rear Wheelchair Access Conversion, 5 Seats + Wheelchair Passenger, Lowered Rear Floor, Fold Out Ramp, Wheelchair Securing System, Titanium Pack including Satellite Navigation, Duo Climate Control, Heated Front Seats, Bluetooth Telephone, Apple CarPlay, Android Auto, 16" Titanium Alloy Wheels, Multi-function Leather Steering Wheel, Adaptive Cruise Control, Powered Folding Mirrors, Remote Central Locking, Electric Windows, Automatic Headlights, Push Button Start, Electric Handbrake, Privacy Glass, Rear View Camera, Front & Rear Parking Sensors, Roof Rails, Ford 3 Year Warranty, UK delivery service, part exchange welcome, low rate finance. please call Jubilee Automotive Group 9am~6pm Monday to Friday and 9am~2pm Saturday on 0121 502 2252