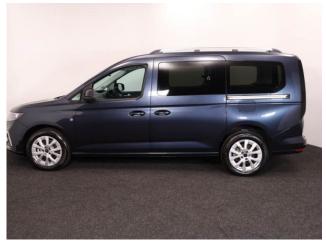

## **Ford Tourneo Grand Connect**

Sat Nay ~ Heated Front Seats ~ Rear Camera ~ BRAND NEW ~ IN STOCK NOW

Make: Ford Model: Tourneo Connect Model Year: 2025 Reg Number: NEW Fuel: Diesel Transmission: Automatic Colour: Blue 5 seats (plus wheelchair

## **About the Ford Tourneo Grand Connect**

BRAND NEW, Midnight Blue Metallic, IN STOCK NOW, Jubilee Liberty Rear Wheelchair Access Conversion, 5 Seats + Wheelchair Passenger, Lowered Rear Floor, Fold Out Ramp, Wheelchair Securing System, Titanium Pack including Satellite Navigation, Duo Climate Control, Heated Front Seats, Bluetooth Telephone, Apple CarPlay, Android Auto, 16" Titanium Alloy Wheels, Multi-function Leather Steering Wheel, Adaptive Cruise Control, Powered Folding Mirrors, Remote Central Locking, Electric Windows, Automatic Headlights, Push Button Start, Electric Handbrake, Privacy Glass, Rear View Camera, Front & Rear Parking Sensors, Roof Rails, Ford 3 Year Warranty, UK delivery service, part exchange welcome, low rate finance. please call Jubilee Automotive Group 9am~6pm Monday to Friday and 9am~2pm Saturday on 0121 502 2252