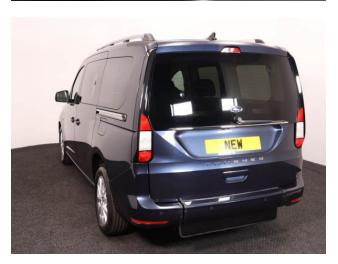

## **About the Ford Tourneo Grand Connect**

BRAND NEW, Midnight Blue Metallic, IN STOCK NOW, Jubilee Liberty Rear Wheelchair Access Conversion, 5 Seats + Wheelchair Passenger, Lowered Rear Floor, Fold Out Ramp, Wheelchair Securing System, Titanium Pack including Satellite Navigation, Duo Climate Control, Heated Front Seats, Bluetooth Telephone, Apple CarPlay, Android Auto, 16" Titanium Alloy Wheels, Multi-function Leather Steering Wheel, Adaptive Cruise Control, Powered Folding Mirrors, Remote Central Locking, Electric Windows, Automatic Headlights, Push Button Start, Electric Handbrake, Privacy Glass, Rear View Camera, Front & Rear Parking Sensors, Roof Rails, Ford 3 Year Warranty, UK delivery service, part exchange welcome, low rate finance. please call Jubilee Automotive Group 9am~6pm Monday to Friday and 9am~2pm Saturday on 0121 502 2252