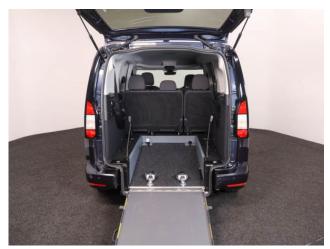

## **About the Ford Tourneo Grand Connect**

BRAND NEW, Midnight Blue Metallic, IN STOCK NOW, Jubilee Liberty Rear Wheelchair Access Conversion, 5 Seats + Wheelchair Passenger, Lowered Rear Floor, Fold Out Ramp, Wheelchair Securing System, Titanium Pack including Satellite Navigation, Duo Climate Control, Heated Front Seats, Bluetooth Telephone, Apple CarPlay, Android Auto, 16" Titanium Alloy Wheels, Multi-function Leather Steering Wheel, Adaptive Cruise Control, Powered Folding Mirrors, Remote Central Locking, Electric Windows, Automatic Headlights, Push Button Start, Electric Handbrake, Privacy Glass, Rear View Camera, Front & Rear Parking Sensors, Roof Rails, Ford 3 Year Warranty, UK delivery service, part exchange welcome, low rate finance. please call Jubilee Automotive Group 9am~6pm Monday to Friday and 9am~2pm Saturday on 0121 502 2252