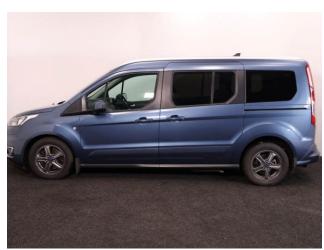

## **Ford Tourneo Grand Connect**

Sat Nav ~ Panoramic Roof ~ Rear Camera ~ Only 25,000 Miles

Make: Ford

Model: Tourneo Connect Model Year: 2022 Reg Number: BK22YHV Mileage: 25000

Fuel: Diesel

Transmission: Automatic

Colour: Blue

5 seats (plus wheelchair

passenger) Stock ref: 3439

## **About the Ford Tourneo Grand Connect**

2022(22) Chrome Blue Metallic, Jubilee Liberty Rear Wheelchair Access Conversion, 5 Seats + Wheelchair Passenger, Lowered Rear Floor, Fold Out / Fold Flat Ramp, Wheelchair Securing System, Titanium X-Clusive Liberty Pack including Panoramic Glass Roof with Power Blind, Satellite Navigation, Ford Sync3, Climate Controlled Air Conditioning, Heated Front Seats, Bluetooth Telephone, Titanium+ Alloy Wheels, Central Locking, Electric Windows, Multi-function Leather Steering Wheel, Cruise Control, Powered Folding Mirrors, Privacy Glass, Rear View Camera, Rear Parking Sensors, Roof Rails, 2 Year RAC Platinum Warranty with Nationwide Cover for Private Users, 12 Months RAC Roadside Assistance, totally immaculate condition throughout with exceptionally low mileage with exceptionally low mileage, UK delivery service, part exchange welcome, low rate finance. please call Jubilee Automotive Group 9am~6pm Monday to Friday and 9am~2pm Saturday on 0121 502 2252