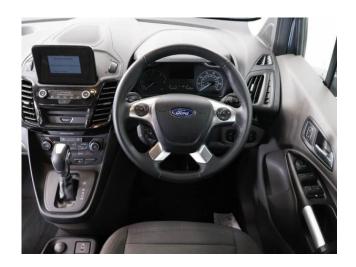

## **About the Ford Tourneo Grand Connect**

2022(22) Chrome Blue Metallic, Jubilee Liberty Rear Wheelchair Access Conversion, 5 Seats + Wheelchair Passenger, Lowered Rear Floor, Fold Out / Fold Flat Ramp, Wheelchair Securing System, Titanium X-Clusive Liberty Pack including Panoramic Glass Roof with Power Blind, Satellite Navigation, Ford Sync3, Climate Controlled Air Conditioning, Heated Front Seats, Bluetooth Telephone, Titanium+ Alloy Wheels, Central Locking, Electric Windows, Multi-function Leather Steering Wheel, Cruise Control, Powered Folding Mirrors, Privacy Glass, Rear View Camera, Rear Parking Sensors, Roof Rails, 2 Year RAC Platinum Warranty with Nationwide Cover for Private Users, 12 Months RAC Roadside Assistance, totally immaculate condition throughout with exceptionally low mileage with exceptionally low mileage, UK delivery service, part exchange welcome, low rate finance. please call Jubilee Automotive Group 9am~6pm Monday to Friday and 9am~2pm Saturday on 0121 502 2252