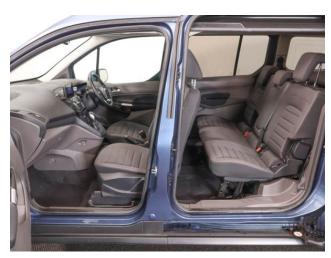

## **About the Ford Tourneo Grand Connect**

2022(22) Chrome Blue Metallic, Jubilee Liberty Rear Wheelchair Access Conversion, 5 Seats + Wheelchair Passenger, Lowered Rear Floor, Fold Out / Fold Flat Ramp, Wheelchair Securing System, Titanium X-Clusive Liberty Pack including Panoramic Glass Roof with Power Blind, Satellite Navigation, Ford Sync3, Climate Controlled Air Conditioning, Heated Front Seats, Bluetooth Telephone, Titanium+ Alloy Wheels, Central Locking, Electric Windows, Multi-function Leather Steering Wheel, Cruise Control, Powered Folding Mirrors, Privacy Glass, Rear View Camera, Rear Parking Sensors, Roof Rails, 2 Year RAC Platinum Warranty with Nationwide Cover for Private Users, 12 Months RAC Roadside Assistance, totally immaculate condition throughout with exceptionally low mileage with exceptionally low mileage, UK delivery service, part exchange welcome, low rate finance. please call Jubilee Automotive Group 9am~6pm Monday to Friday and 9am~2pm Saturday on 0121 502 2252