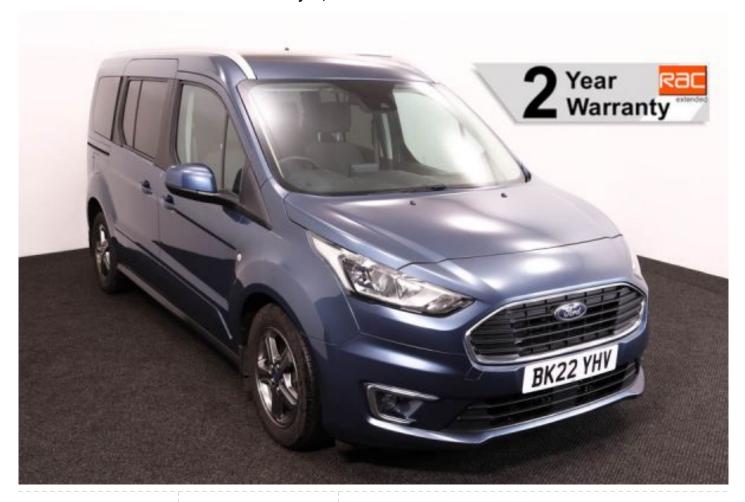

## **Ford Tourneo Grand Connect**

Sat Nav ~ Panoramic Roof ~ Rear Camera ~ Only 25,000 Miles

Make: Ford

Model: Tourneo Connect Model Year: 2022 Reg Number: BK22YHV Mileage: 25000

Fuel: Diesel

Transmission: Automatic

Colour: Blue

5 seats (plus wheelchair

passenger) Stock ref: 3439

## **About the Ford Tourneo Grand Connect**

2022(22) Chrome Blue Metallic, Jubilee Liberty Rear Wheelchair Access Conversion, 5 Seats + Wheelchair Passenger, Lowered Rear Floor, Fold Out / Fold Flat Ramp, Wheelchair Securing System, Titanium X-Clusive Liberty Pack including Panoramic Glass Roof with Power Blind, Satellite Navigation, Ford Sync3, Climate Controlled Air Conditioning, Heated Front Seats, Bluetooth Telephone, Titanium+ Alloy Wheels, Central Locking, Electric Windows, Multi-function Leather Steering Wheel, Cruise Control, Powered Folding Mirrors, Privacy Glass, Rear View Camera, Rear Parking Sensors, Roof Rails, 2 Year RAC Platinum Warranty with Nationwide Cover for Private Users, 12 Months RAC Roadside Assistance, totally immaculate condition throughout with exceptionally low mileage with exceptionally low mileage, UK delivery service, part exchange welcome, low rate finance. please call Jubilee Automotive Group 9am~6pm Monday to Friday and 9am~2pm Saturday on 0121 502 2252