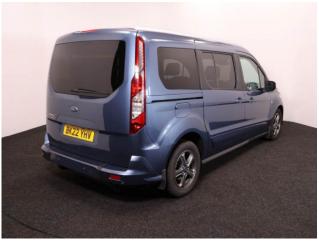

## **Ford Tourneo Grand Connect**

Sat Nav ~ Panoramic Roof ~ Rear Camera ~ Only 25,000 Miles

Make: Ford

Model: Tourneo Connect Model Year: 2022 Reg Number: BK22YHV Mileage: 25000

Fuel: Diesel

Transmission: Automatic

Colour: Blue

5 seats (plus wheelchair

passenger) Stock ref: 3439

## **About the Ford Tourneo Grand Connect**

2022(22) Chrome Blue Metallic, Jubilee Liberty Rear Wheelchair Access Conversion, 5 Seats + Wheelchair Passenger, Lowered Rear Floor, Fold Out / Fold Flat Ramp, Wheelchair Securing System, Titanium X-Clusive Liberty Pack including Panoramic Glass Roof with Power Blind, Satellite Navigation, Ford Sync3, Climate Controlled Air Conditioning, Heated Front Seats, Bluetooth Telephone, Titanium+ Alloy Wheels, Central Locking, Electric Windows, Multi-function Leather Steering Wheel, Cruise Control, Powered Folding Mirrors, Privacy Glass, Rear View Camera, Rear Parking Sensors, Roof Rails, 2 Year RAC Platinum Warranty with Nationwide Cover for Private Users, 12 Months RAC Roadside Assistance, totally immaculate condition throughout with exceptionally low mileage with exceptionally low mileage, UK delivery service, part exchange welcome, low rate finance. please call Jubilee Automotive Group 9am~6pm Monday to Friday and 9am~2pm Saturday on 0121 502 2252