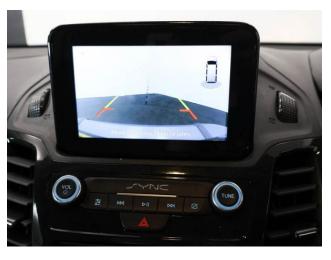

## **About the Ford Tourneo Grand Connect**

2022(22) Chrome Blue Metallic, Jubilee Liberty Rear Wheelchair Access Conversion, 5 Seats + Wheelchair Passenger, Lowered Rear Floor, Fold Out / Fold Flat Ramp, Wheelchair Securing System, Titanium X-Clusive Liberty Pack including Panoramic Glass Roof with Power Blind, Satellite Navigation, Ford Sync3, Climate Controlled Air Conditioning, Heated Front Seats, Bluetooth Telephone, Titanium+ Alloy Wheels, Central Locking, Electric Windows, Multi-function Leather Steering Wheel, Cruise Control, Powered Folding Mirrors, Privacy Glass, Rear View Camera, Rear Parking Sensors, Roof Rails, 2 Year RAC Platinum Warranty with Nationwide Cover for Private Users, 12 Months RAC Roadside Assistance, totally immaculate condition throughout with exceptionally low mileage with exceptionally low mileage, UK delivery service, part exchange welcome, low rate finance. please call Jubilee Automotive Group 9am~6pm Monday to Friday and 9am~2pm Saturday on 0121 502 2252