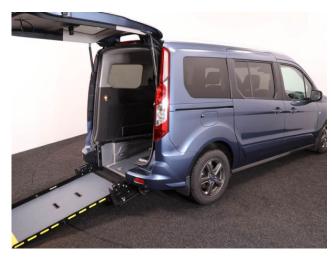

## **About the Ford Tourneo Grand Connect**

2022(22) Chrome Blue Metallic, Jubilee Liberty Rear Wheelchair Access Conversion, 5 Seats + Wheelchair Passenger, Lowered Rear Floor, Fold Out / Fold Flat Ramp, Wheelchair Securing System, Titanium X-Clusive Liberty Pack including Panoramic Glass Roof with Power Blind, Satellite Navigation, Ford Sync3, Climate Controlled Air Conditioning, Heated Front Seats, Bluetooth Telephone, Titanium+ Alloy Wheels, Central Locking, Electric Windows, Multi-function Leather Steering Wheel, Cruise Control, Powered Folding Mirrors, Privacy Glass, Rear View Camera, Rear Parking Sensors, Roof Rails, 2 Year RAC Platinum Warranty with Nationwide Cover for Private Users, 12 Months RAC Roadside Assistance, totally immaculate condition throughout with exceptionally low mileage with exceptionally low mileage, UK delivery service, part exchange welcome, low rate finance. please call Jubilee Automotive Group 9am~6pm Monday to Friday and 9am~2pm Saturday on 0121 502 2252