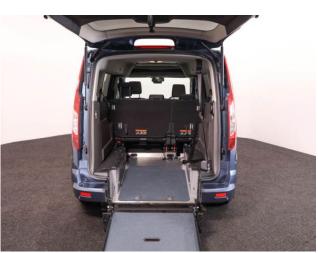

## **About the Ford Tourneo Grand Connect**

2022(22) Chrome Blue Metallic, Jubilee Liberty Rear Wheelchair Access Conversion, 5 Seats + Wheelchair Passenger, Lowered Rear Floor, Fold Out / Fold Flat Ramp, Wheelchair Securing System, Titanium X-Clusive Liberty Pack including Panoramic Glass Roof with Power Blind, Satellite Navigation, Ford Sync3, Climate Controlled Air Conditioning, Heated Front Seats, Bluetooth Telephone, Titanium+ Alloy Wheels, Central Locking, Electric Windows, Multi-function Leather Steering Wheel, Cruise Control, Powered Folding Mirrors, Privacy Glass, Rear View Camera, Rear Parking Sensors, Roof Rails, 2 Year RAC Platinum Warranty with Nationwide Cover for Private Users, 12 Months RAC Roadside Assistance, totally immaculate condition throughout with exceptionally low mileage with exceptionally low mileage, UK delivery service, part exchange welcome, low rate finance. please call Jubilee Automotive Group 9am~6pm Monday to Friday and 9am~2pm Saturday on 0121 502 2252