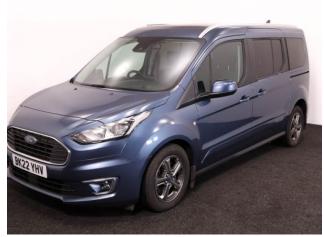

## **About the Ford Tourneo Grand Connect**

2022(22) Chrome Blue Metallic, Jubilee Liberty Rear Wheelchair Access Conversion, 5 Seats + Wheelchair Passenger, Lowered Rear Floor, Fold Out / Fold Flat Ramp, Wheelchair Securing System, Titanium X-Clusive Liberty Pack including Panoramic Glass Roof with Power Blind, Satellite Navigation, Ford Sync3, Climate Controlled Air Conditioning, Heated Front Seats, Bluetooth Telephone, Titanium+ Alloy Wheels, Central Locking, Electric Windows, Multi-function Leather Steering Wheel, Cruise Control, Powered Folding Mirrors, Privacy Glass, Rear View Camera, Rear Parking Sensors, Roof Rails, 2 Year RAC Platinum Warranty with Nationwide Cover for Private Users, 12 Months RAC Roadside Assistance, totally immaculate condition throughout with exceptionally low mileage with exceptionally low mileage, UK delivery service, part exchange welcome, low rate finance. please call Jubilee Automotive Group 9am~6pm Monday to Friday and 9am~2pm Saturday on 0121 502 2252