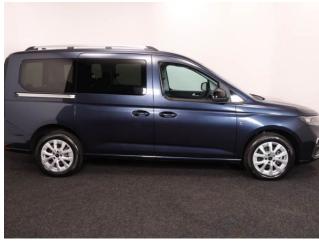

## **Ford Tourneo Grand Connect**

Sat Nay ~ Heated Front Seats ~ Rear Camera ~ BRAND NEW ~ IN STOCK NOW

Make: Ford Model: Tourneo Connect Model Year: 2025 Reg Number: NEW Fuel: Petrol Transmission: Automatic Colour: Blue 5 seats (plus wheelchair

## **About the Ford Tourneo Grand Connect**

BRAND NEW, Midnight Blue Metallic, IN STOCK NOW, Jubilee Liberty Rear Wheelchair Access Conversion, 5 Seats + Wheelchair Passenger, Lowered Rear Floor, Fold Out Ramp, Wheelchair Securing System, Titanium Pack including Satellite Navigation, Duo Climate Control, Heated Front Seats, Bluetooth Telephone, Apple CarPlay, Android Auto, 16" Titanium Alloy Wheels, Multi-function Leather Steering Wheel, Adaptive Cruise Control, Powered Folding Mirrors, Remote Central Locking, Electric Windows, Automatic Headlights, Push Button Start, Electric Handbrake, Privacy Glass, Rear View Camera, Front & Rear Parking Sensors, Roof Rails, Ford 3 Year Warranty, UK delivery service, part exchange welcome, low rate finance. please call Jubilee Automotive Group 9am~6pm Monday to Friday and 9am~2pm Saturday on 0121 502 2252