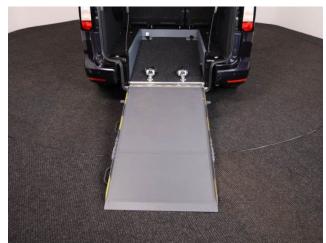

## **About the Ford Tourneo Grand Connect**

BRAND NEW, Midnight Blue Metallic, IN STOCK NOW, Jubilee Liberty Rear Wheelchair Access Conversion, 5 Seats + Wheelchair Passenger, Lowered Rear Floor, Fold Out Ramp, Wheelchair Securing System, Titanium Pack including Satellite Navigation, Duo Climate Control, Heated Front Seats, Bluetooth Telephone, Apple CarPlay, Android Auto, 16" Titanium Alloy Wheels, Multi-function Leather Steering Wheel, Adaptive Cruise Control, Powered Folding Mirrors, Remote Central Locking, Electric Windows, Automatic Headlights, Push Button Start, Electric Handbrake, Privacy Glass, Rear View Camera, Front & Rear Parking Sensors, Roof Rails, Ford 3 Year Warranty, UK delivery service, part exchange welcome, low rate finance. please call Jubilee Automotive Group 9am~6pm Monday to Friday and 9am~2pm Saturday on 0121 502 2252