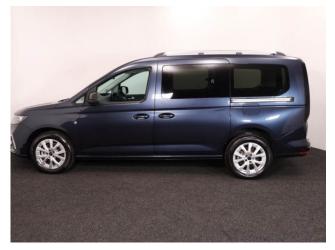

## **About the Ford Tourneo Grand Connect**

BRAND NEW, Midnight Blue Metallic, IN STOCK NOW, Jubilee Liberty Rear Wheelchair Access Conversion, 5 Seats + Wheelchair Passenger, Lowered Rear Floor, Fold Out Ramp, Wheelchair Securing System, Titanium Pack including Satellite Navigation, Duo Climate Control, Heated Front Seats, Bluetooth Telephone, Apple CarPlay, Android Auto, 16" Titanium Alloy Wheels, Multi-function Leather Steering Wheel, Adaptive Cruise Control, Powered Folding Mirrors, Remote Central Locking, Electric Windows, Automatic Headlights, Push Button Start, Electric Handbrake, Privacy Glass, Rear View Camera, Front & Rear Parking Sensors, Roof Rails, Ford 3 Year Warranty, UK delivery service, part exchange welcome, low rate finance. please call Jubilee Automotive Group 9am~6pm Monday to Friday and 9am~2pm Saturday on 0121 502 2252