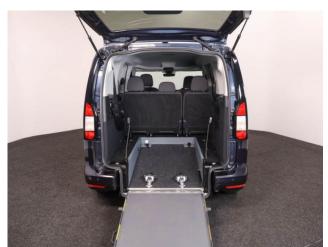

## **About the Ford Tourneo Grand Connect**

BRAND NEW, Midnight Blue Metallic, IN STOCK NOW, Jubilee Liberty Rear Wheelchair Access Conversion, 5 Seats + Wheelchair Passenger, Lowered Rear Floor, Fold Out Ramp, Wheelchair Securing System, Titanium Pack including Satellite Navigation, Duo Climate Control, Heated Front Seats, Bluetooth Telephone, Apple CarPlay, Android Auto, 16" Titanium Alloy Wheels, Multi-function Leather Steering Wheel, Adaptive Cruise Control, Powered Folding Mirrors, Remote Central Locking, Electric Windows, Automatic Headlights, Push Button Start, Electric Handbrake, Privacy Glass, Rear View Camera, Front & Rear Parking Sensors, Roof Rails, Ford 3 Year Warranty, UK delivery service, part exchange welcome, low rate finance. please call Jubilee Automotive Group 9am~6pm Monday to Friday and 9am~2pm Saturday on 0121 502 2252