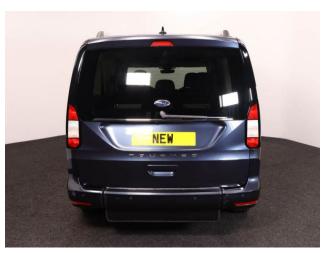

## **Ford Tourneo Grand Connect**

Sat Nay ~ Heated Front Seats ~ Rear Camera ~ BRAND NEW ~ IN STOCK NOW

Make: Ford Model: Tourneo Connect Model Year: 2025 Reg Number: NEW Fuel: Petrol Transmission: Automatic Colour: Blue 5 seats (plus wheelchair

## **About the Ford Tourneo Grand Connect**

BRAND NEW, Midnight Blue Metallic, IN STOCK NOW, Jubilee Liberty Rear Wheelchair Access Conversion, 5 Seats + Wheelchair Passenger, Lowered Rear Floor, Fold Out Ramp, Wheelchair Securing System, Titanium Pack including Satellite Navigation, Duo Climate Control, Heated Front Seats, Bluetooth Telephone, Apple CarPlay, Android Auto, 16" Titanium Alloy Wheels, Multi-function Leather Steering Wheel, Adaptive Cruise Control, Powered Folding Mirrors, Remote Central Locking, Electric Windows, Automatic Headlights, Push Button Start, Electric Handbrake, Privacy Glass, Rear View Camera, Front & Rear Parking Sensors, Roof Rails, Ford 3 Year Warranty, UK delivery service, part exchange welcome, low rate finance. please call Jubilee Automotive Group 9am~6pm Monday to Friday and 9am~2pm Saturday on 0121 502 2252