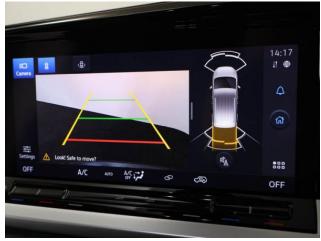

## **About the Ford Tourneo Grand Connect**

BRAND NEW, Midnight Blue Metallic, IN STOCK NOW, Jubilee Liberty Rear Wheelchair Access Conversion, 5 Seats + Wheelchair Passenger, Lowered Rear Floor, Fold Out Ramp, Wheelchair Securing System, Titanium Pack including Satellite Navigation, Duo Climate Control, Heated Front Seats, Bluetooth Telephone, Apple CarPlay, Android Auto, 16" Titanium Alloy Wheels, Multi-function Leather Steering Wheel, Adaptive Cruise Control, Powered Folding Mirrors, Remote Central Locking, Electric Windows, Automatic Headlights, Push Button Start, Electric Handbrake, Privacy Glass, Rear View Camera, Front & Rear Parking Sensors, Roof Rails, Ford 3 Year Warranty, UK delivery service, part exchange welcome, low rate finance. please call Jubilee Automotive Group 9am~6pm Monday to Friday and 9am~2pm Saturday on 0121 502 2252