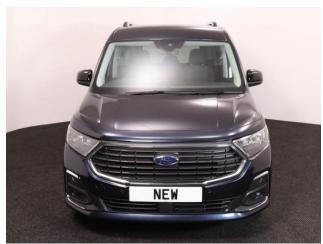

## **About the Ford Tourneo Grand Connect**

BRAND NEW, Midnight Blue Metallic, IN STOCK NOW, Jubilee Liberty Rear Wheelchair Access Conversion, 5 Seats + Wheelchair Passenger, Lowered Rear Floor, Fold Out Ramp, Wheelchair Securing System, Titanium Pack including Satellite Navigation, Duo Climate Control, Heated Front Seats, Bluetooth Telephone, Apple CarPlay, Android Auto, 16" Titanium Alloy Wheels, Multi-function Leather Steering Wheel, Adaptive Cruise Control, Powered Folding Mirrors, Remote Central Locking, Electric Windows, Automatic Headlights, Push Button Start, Electric Handbrake, Privacy Glass, Rear View Camera, Front & Rear Parking Sensors, Roof Rails, Ford 3 Year Warranty, UK delivery service, part exchange welcome, low rate finance. please call Jubilee Automotive Group 9am~6pm Monday to Friday and 9am~2pm Saturday on 0121 502 2252