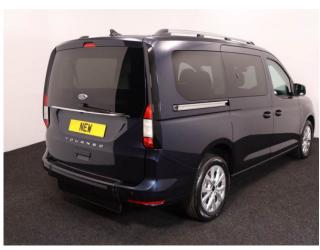

## **Ford Tourneo Grand Connect**

Sat Nay ~ Heated Front Seats ~ Rear Camera ~ BRAND NEW ~ IN STOCK NOW

Make: Ford Model: Tourneo Connect Model Year: 2025 Reg Number: NEW Fuel: Petrol Transmission: Automatic Colour: Blue 5 seats (plus wheelchair

## **About the Ford Tourneo Grand Connect**

BRAND NEW, Midnight Blue Metallic, IN STOCK NOW, Jubilee Liberty Rear Wheelchair Access Conversion, 5 Seats + Wheelchair Passenger, Lowered Rear Floor, Fold Out Ramp, Wheelchair Securing System, Titanium Pack including Satellite Navigation, Duo Climate Control, Heated Front Seats, Bluetooth Telephone, Apple CarPlay, Android Auto, 16" Titanium Alloy Wheels, Multi-function Leather Steering Wheel, Adaptive Cruise Control, Powered Folding Mirrors, Remote Central Locking, Electric Windows, Automatic Headlights, Push Button Start, Electric Handbrake, Privacy Glass, Rear View Camera, Front & Rear Parking Sensors, Roof Rails, Ford 3 Year Warranty, UK delivery service, part exchange welcome, low rate finance. please call Jubilee Automotive Group 9am~6pm Monday to Friday and 9am~2pm Saturday on 0121 502 2252