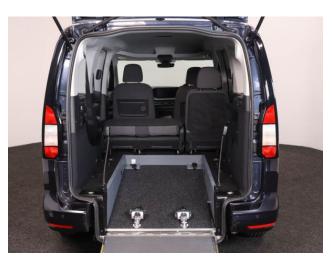

## **About the Ford Tourneo Grand Connect**

BRAND NEW, Midnight Blue Metallic, IN STOCK NOW, Jubilee Liberty Rear Wheelchair Access Conversion, 5 Seats + Wheelchair Passenger, Lowered Rear Floor, Fold Out Ramp, Wheelchair Securing System, Titanium Pack including Satellite Navigation, Duo Climate Control, Heated Front Seats, Bluetooth Telephone, Apple CarPlay, Android Auto, 16" Titanium Alloy Wheels, Multi-function Leather Steering Wheel, Adaptive Cruise Control, Powered Folding Mirrors, Remote Central Locking, Electric Windows, Automatic Headlights, Push Button Start, Electric Handbrake, Privacy Glass, Rear View Camera, Front & Rear Parking Sensors, Roof Rails, Ford 3 Year Warranty, UK delivery service, part exchange welcome, low rate finance. please call Jubilee Automotive Group 9am~6pm Monday to Friday and 9am~2pm Saturday on 0121 502 2252