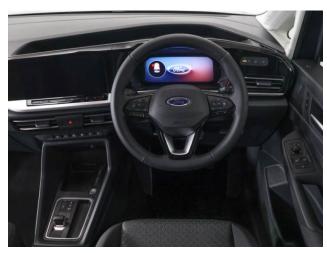

## **About the Ford Tourneo Grand Connect**

BRAND NEW, Midnight Blue Metallic, IN STOCK NOW, Jubilee Liberty Rear Wheelchair Access Conversion, 5 Seats + Wheelchair Passenger, Lowered Rear Floor, Fold Out Ramp, Wheelchair Securing System, Titanium Pack including Satellite Navigation, Duo Climate Control, Heated Front Seats, Bluetooth Telephone, Apple CarPlay, Android Auto, 16" Titanium Alloy Wheels, Multi-function Leather Steering Wheel, Adaptive Cruise Control, Powered Folding Mirrors, Remote Central Locking, Electric Windows, Automatic Headlights, Push Button Start, Electric Handbrake, Privacy Glass, Rear View Camera, Front & Rear Parking Sensors, Roof Rails, Ford 3 Year Warranty, UK delivery service, part exchange welcome, low rate finance. please call Jubilee Automotive Group 9am~6pm Monday to Friday and 9am~2pm Saturday on 0121 502 2252