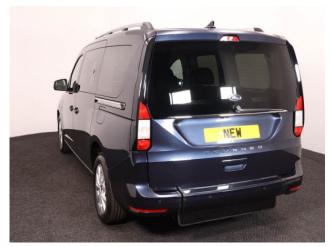

## **About the Ford Tourneo Grand Connect**

BRAND NEW, Midnight Blue Metallic, IN STOCK NOW, Jubilee Liberty Rear Wheelchair Access Conversion, 5 Seats + Wheelchair Passenger, Lowered Rear Floor, Fold Out Ramp, Wheelchair Securing System, Titanium Pack including Satellite Navigation, Duo Climate Control, Heated Front Seats, Bluetooth Telephone, Apple CarPlay, Android Auto, 16" Titanium Alloy Wheels, Multi-function Leather Steering Wheel, Adaptive Cruise Control, Powered Folding Mirrors, Remote Central Locking, Electric Windows, Automatic Headlights, Push Button Start, Electric Handbrake, Privacy Glass, Rear View Camera, Front & Rear Parking Sensors, Roof Rails, Ford 3 Year Warranty, UK delivery service, part exchange welcome, low rate finance. please call Jubilee Automotive Group 9am~6pm Monday to Friday and 9am~2pm Saturday on 0121 502 2252