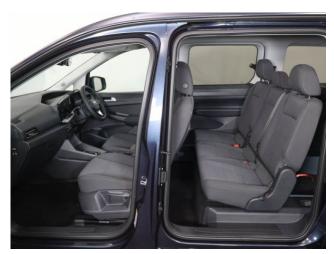

## **About the Ford Tourneo Grand Connect**

BRAND NEW, Midnight Blue Metallic, IN STOCK NOW, Jubilee Liberty Rear Wheelchair Access Conversion, 5 Seats + Wheelchair Passenger, Lowered Rear Floor, Fold Out Ramp, Wheelchair Securing System, Titanium Pack including Satellite Navigation, Duo Climate Control, Heated Front Seats, Bluetooth Telephone, Apple CarPlay, Android Auto, 16" Titanium Alloy Wheels, Multi-function Leather Steering Wheel, Adaptive Cruise Control, Powered Folding Mirrors, Remote Central Locking, Electric Windows, Automatic Headlights, Push Button Start, Electric Handbrake, Privacy Glass, Rear View Camera, Front & Rear Parking Sensors, Roof Rails, Ford 3 Year Warranty, UK delivery service, part exchange welcome, low rate finance. please call Jubilee Automotive Group 9am~6pm Monday to Friday and 9am~2pm Saturday on 0121 502 2252