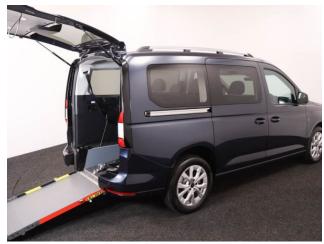

## **About the Ford Tourneo Grand Connect**

BRAND NEW, Midnight Blue Metallic, IN STOCK NOW, Jubilee Liberty Rear Wheelchair Access Conversion, 5 Seats + Wheelchair Passenger, Lowered Rear Floor, Fold Out Ramp, Wheelchair Securing System, Titanium Pack including Satellite Navigation, Duo Climate Control, Heated Front Seats, Bluetooth Telephone, Apple CarPlay, Android Auto, 16" Titanium Alloy Wheels, Multi-function Leather Steering Wheel, Adaptive Cruise Control, Powered Folding Mirrors, Remote Central Locking, Electric Windows, Automatic Headlights, Push Button Start, Electric Handbrake, Privacy Glass, Rear View Camera, Front & Rear Parking Sensors, Roof Rails, Ford 3 Year Warranty, UK delivery service, part exchange welcome, low rate finance. please call Jubilee Automotive Group 9am~6pm Monday to Friday and 9am~2pm Saturday on 0121 502 2252