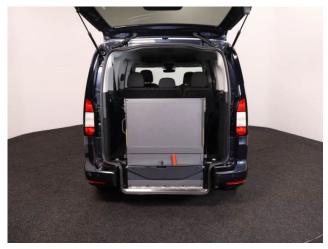

## **About the Ford Tourneo Grand Connect**

BRAND NEW, Midnight Blue Metallic, IN STOCK NOW, Jubilee Liberty Rear Wheelchair Access Conversion, 5 Seats + Wheelchair Passenger, Lowered Rear Floor, Fold Out Ramp, Wheelchair Securing System, Titanium Pack including Satellite Navigation, Duo Climate Control, Heated Front Seats, Bluetooth Telephone, Apple CarPlay, Android Auto, 16" Titanium Alloy Wheels, Multi-function Leather Steering Wheel, Adaptive Cruise Control, Powered Folding Mirrors, Remote Central Locking, Electric Windows, Automatic Headlights, Push Button Start, Electric Handbrake, Privacy Glass, Rear View Camera, Front & Rear Parking Sensors, Roof Rails, Ford 3 Year Warranty, UK delivery service, part exchange welcome, low rate finance. please call Jubilee Automotive Group 9am~6pm Monday to Friday and 9am~2pm Saturday on 0121 502 2252