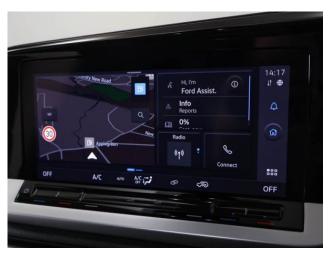

## **About the Ford Tourneo Grand Connect**

BRAND NEW, Midnight Blue Metallic, IN STOCK NOW, Jubilee Liberty Rear Wheelchair Access Conversion, 5 Seats + Wheelchair Passenger, Lowered Rear Floor, Fold Out Ramp, Wheelchair Securing System, Titanium Pack including Satellite Navigation, Duo Climate Control, Heated Front Seats, Bluetooth Telephone, Apple CarPlay, Android Auto, 16" Titanium Alloy Wheels, Multi-function Leather Steering Wheel, Adaptive Cruise Control, Powered Folding Mirrors, Remote Central Locking, Electric Windows, Automatic Headlights, Push Button Start, Electric Handbrake, Privacy Glass, Rear View Camera, Front & Rear Parking Sensors, Roof Rails, Ford 3 Year Warranty, UK delivery service, part exchange welcome, low rate finance. please call Jubilee Automotive Group 9am~6pm Monday to Friday and 9am~2pm Saturday on 0121 502 2252