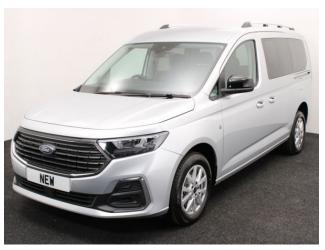

## **About the Ford Tourneo Grand Connect**

BRAND NEW, Stardust Silver Metallic, IN STOCK NOW, Jubilee Liberty Rear Wheelchair Access Conversion, 5 Seats + Wheelchair Passenger, Lowered Rear Floor, Fold Out Ramp, Wheelchair Securing System, Titanium Pack including Satellite Navigation, Duo Climate Control, Heated Front Seats, Bluetooth Telephone, Apple CarPlay, Android Auto, 16" Titanium Alloy Wheels, Multi-function Leather Steering Wheel, Adaptive Cruise Control, Powered Folding Mirrors, Remote Central Locking, Electric Windows, Automatic Headlights, Push Button Start, Electric Handbrake, Privacy Glass, Rear View Camera, Front & Rear Parking Sensors, Roof Rails, Ford 3 Year Warranty, UK delivery service, part exchange welcome, low rate finance. please call Jubilee Automotive Group 9am~6pm Monday to Friday and 9am~2pm Saturday on 0121 502 2252