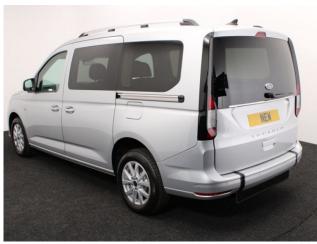

## **About the Ford Tourneo Grand Connect**

BRAND NEW, Stardust Silver Metallic, IN STOCK NOW, Jubilee Liberty Rear Wheelchair Access Conversion, 5 Seats + Wheelchair Passenger, Lowered Rear Floor, Fold Out Ramp, Wheelchair Securing System, Titanium Pack including Satellite Navigation, Duo Climate Control, Heated Front Seats, Bluetooth Telephone, Apple CarPlay, Android Auto, 16" Titanium Alloy Wheels, Multi-function Leather Steering Wheel, Adaptive Cruise Control, Powered Folding Mirrors, Remote Central Locking, Electric Windows, Automatic Headlights, Push Button Start, Electric Handbrake, Privacy Glass, Rear View Camera, Front & Rear Parking Sensors, Roof Rails, Ford 3 Year Warranty, UK delivery service, part exchange welcome, low rate finance. please call Jubilee Automotive Group 9am~6pm Monday to Friday and 9am~2pm Saturday on 0121 502 2252