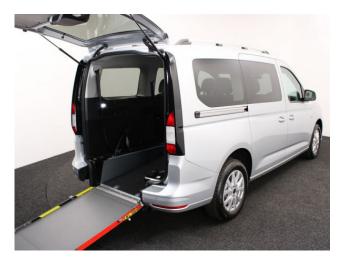

## **About the Ford Tourneo Grand Connect**

BRAND NEW, Stardust Silver Metallic, IN STOCK NOW, Jubilee Liberty Rear Wheelchair Access Conversion, 5 Seats + Wheelchair Passenger, Lowered Rear Floor, Fold Out Ramp, Wheelchair Securing System, Titanium Pack including Satellite Navigation, Duo Climate Control, Heated Front Seats, Bluetooth Telephone, Apple CarPlay, Android Auto, 16" Titanium Alloy Wheels, Multi-function Leather Steering Wheel, Adaptive Cruise Control, Powered Folding Mirrors, Remote Central Locking, Electric Windows, Automatic Headlights, Push Button Start, Electric Handbrake, Privacy Glass, Rear View Camera, Front & Rear Parking Sensors, Roof Rails, Ford 3 Year Warranty, UK delivery service, part exchange welcome, low rate finance. please call Jubilee Automotive Group 9am~6pm Monday to Friday and 9am~2pm Saturday on 0121 502 2252