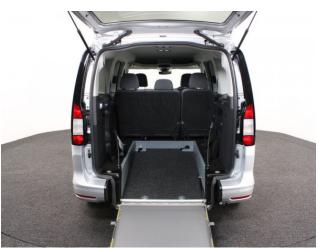

## **About the Ford Tourneo Grand Connect**

BRAND NEW, Stardust Silver Metallic, IN STOCK NOW, Jubilee Liberty Rear Wheelchair Access Conversion, 5 Seats + Wheelchair Passenger, Lowered Rear Floor, Fold Out Ramp, Wheelchair Securing System, Titanium Pack including Satellite Navigation, Duo Climate Control, Heated Front Seats, Bluetooth Telephone, Apple CarPlay, Android Auto, 16" Titanium Alloy Wheels, Multi-function Leather Steering Wheel, Adaptive Cruise Control, Powered Folding Mirrors, Remote Central Locking, Electric Windows, Automatic Headlights, Push Button Start, Electric Handbrake, Privacy Glass, Rear View Camera, Front & Rear Parking Sensors, Roof Rails, Ford 3 Year Warranty, UK delivery service, part exchange welcome, low rate finance. please call Jubilee Automotive Group 9am~6pm Monday to Friday and 9am~2pm Saturday on 0121 502 2252