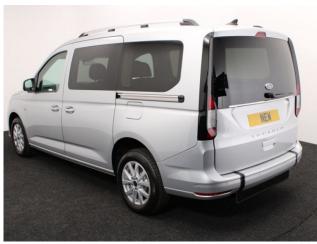

## **Ford Tourneo Grand Connect**

Sat Nay ~ Heated Front Seats ~ Rear Camera ~ BRAND NEW ~ IN STOCK NOW

Make: Ford Model: Tourneo Connect Model Year: 2025 Reg Number: NEW Fuel: Petrol Transmission: Automatic Colour: Silver 5 seats (plus wheelchair passenger) Stock ref: 3290

## **About the Ford Tourneo Grand Connect**

BRAND NEW, Stardust Silver Metallic, IN STOCK NOW, Jubilee Liberty Rear Wheelchair Access Conversion, 5 Seats + Wheelchair Passenger, Lowered Rear Floor, Fold Out Ramp, Wheelchair Securing System, Titanium Pack including Satellite Navigation, Duo Climate Control, Heated Front Seats, Bluetooth Telephone, Apple CarPlay, Android Auto, 16" Titanium Alloy Wheels, Multi-function Leather Steering Wheel, Adaptive Cruise Control, Powered Folding Mirrors, Remote Central Locking, Electric Windows, Automatic Headlights, Push Button Start, Electric Handbrake, Privacy Glass, Rear View Camera, Front & Rear Parking Sensors, Roof Rails, Ford 3 Year Warranty, UK delivery service, part exchange welcome, low rate finance. please call Jubilee Automotive Group 9am~6pm Monday to Friday and 9am~2pm Saturday on 0121 502 2252