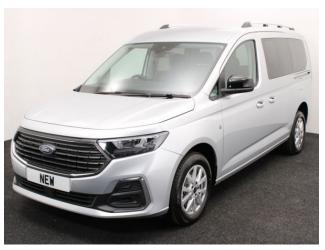

## **Ford Tourneo Grand Connect**

Sat Nay ~ Heated Front Seats ~ Rear Camera ~ BRAND NEW ~ IN STOCK NOW

Make: Ford Model: Tourneo Connect Model Year: 2025 Reg Number: NEW Fuel: Petrol Transmission: Automatic Colour: Silver 5 seats (plus wheelchair passenger) Stock ref: 3290

## **About the Ford Tourneo Grand Connect**

BRAND NEW, Stardust Silver Metallic, IN STOCK NOW, Jubilee Liberty Rear Wheelchair Access Conversion, 5 Seats + Wheelchair Passenger, Lowered Rear Floor, Fold Out Ramp, Wheelchair Securing System, Titanium Pack including Satellite Navigation, Duo Climate Control, Heated Front Seats, Bluetooth Telephone, Apple CarPlay, Android Auto, 16" Titanium Alloy Wheels, Multi-function Leather Steering Wheel, Adaptive Cruise Control, Powered Folding Mirrors, Remote Central Locking, Electric Windows, Automatic Headlights, Push Button Start, Electric Handbrake, Privacy Glass, Rear View Camera, Front & Rear Parking Sensors, Roof Rails, Ford 3 Year Warranty, UK delivery service, part exchange welcome, low rate finance. please call Jubilee Automotive Group 9am~6pm Monday to Friday and 9am~2pm Saturday on 0121 502 2252