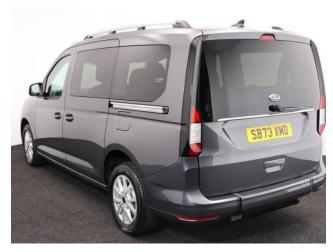

## **Ford Tourneo Grand Connect**

Aircon ~ Alloys ~ Powered Winch ~ Only 1,000 Miles

Make: Ford

Model: Tourneo Connect Model Year: 2024 Reg Number: SB73XMD

Mileage: 1000 Fuel: Diesel

Transmission: Manual

Colour: Grey

## **About the Ford Tourneo Grand Connect**

2024(73) Graphite Grey Metallic, Rear Wheelchair Access Conversion, 5
Seats + Wheelchair Passenger, Full Length Lowered Floor, Store Flat Fold
Out Ramp, Powered Access Winch, Wheelchair Securing System, Titanium
Pack including Air Conditioning, Bluetooth Telephone, Apple CarPlay, Android
Auto, 16" Titanium Alloy Wheels, Multi-function Leather Steering Wheel,
Cruise Control, Powered Folding Mirrors, Remote Central Locking, Electric
Windows, Push Button Start, Electric Handbrake, Privacy Glass, Rear Parking
Sensors, Roof Rails, Remaining Ford Year Warranty until February
2027, totally immaculate throughout with exceptionally low mileage, UK
delivery service, part exchange welcome, low rate finance. please call Jubilee
Automotive Group 9am~6pm Monday to Friday and 9am~2pm Saturday on
0121 502 2252