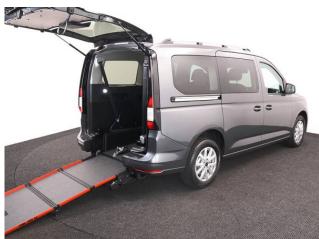

## **About the Ford Tourneo Grand Connect**

2024(73) Graphite Grey Metallic, Rear Wheelchair Access Conversion, 5
Seats + Wheelchair Passenger, Full Length Lowered Floor, Store Flat Fold
Out Ramp, Powered Access Winch, Wheelchair Securing System, Titanium
Pack including Air Conditioning, Bluetooth Telephone, Apple CarPlay, Android
Auto, 16" Titanium Alloy Wheels, Multi-function Leather Steering Wheel,
Cruise Control, Powered Folding Mirrors, Remote Central Locking, Electric
Windows, Push Button Start, Electric Handbrake, Privacy Glass, Rear Parking
Sensors, Roof Rails, Remaining Ford Year Warranty until February
2027, totally immaculate throughout with exceptionally low mileage, UK
delivery service, part exchange welcome, low rate finance. please call Jubilee
Automotive Group 9am~6pm Monday to Friday and 9am~2pm Saturday on
0121 502 2252