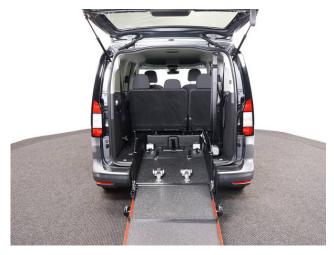

## **About the Ford Tourneo Grand Connect**

2024(73) Graphite Grey Metallic, Rear Wheelchair Access Conversion, 5
Seats + Wheelchair Passenger, Full Length Lowered Floor, Store Flat Fold
Out Ramp, Powered Access Winch, Wheelchair Securing System, Titanium
Pack including Air Conditioning, Bluetooth Telephone, Apple CarPlay, Android
Auto, 16" Titanium Alloy Wheels, Multi-function Leather Steering Wheel,
Cruise Control, Powered Folding Mirrors, Remote Central Locking, Electric
Windows, Push Button Start, Electric Handbrake, Privacy Glass, Rear Parking
Sensors, Roof Rails, Remaining Ford Year Warranty until February
2027, totally immaculate throughout with exceptionally low mileage, UK
delivery service, part exchange welcome, low rate finance. please call Jubilee
Automotive Group 9am~6pm Monday to Friday and 9am~2pm Saturday on
0121 502 2252