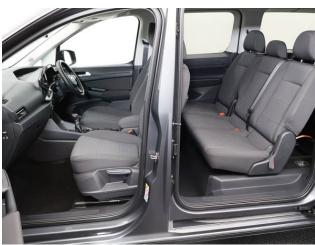

## **About the Ford Tourneo Grand Connect**

2024(73) Graphite Grey Metallic, Rear Wheelchair Access Conversion, 5
Seats + Wheelchair Passenger, Full Length Lowered Floor, Store Flat Fold
Out Ramp, Powered Access Winch, Wheelchair Securing System, Titanium
Pack including Air Conditioning, Bluetooth Telephone, Apple CarPlay, Android
Auto, 16" Titanium Alloy Wheels, Multi-function Leather Steering Wheel,
Cruise Control, Powered Folding Mirrors, Remote Central Locking, Electric
Windows, Push Button Start, Electric Handbrake, Privacy Glass, Rear Parking
Sensors, Roof Rails, Remaining Ford Year Warranty until February
2027, totally immaculate throughout with exceptionally low mileage, UK
delivery service, part exchange welcome, low rate finance. please call Jubilee
Automotive Group 9am~6pm Monday to Friday and 9am~2pm Saturday on
0121 502 2252