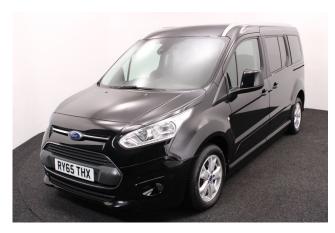

## Ford Tourneo Grand Connect 1.5 TDCi Zetec Up Front or Drive From Switch 3 Seat Auto

Passenger Up Front or Drive From Wheelchair ~ Lowering Suspension ~ Side Entry

Make: Ford
Model: Tourneo Connect
Model Year: 2015
Reg Number: RY65THX
Mileage: 42000
Fuel: Diesel
Transmission: Automatic
Colour: Black
3 seats (plus wheelchair
passenger)

## About the Ford Tourneo Grand Connect 1.5 TDCi Zetec Up Front or Drive From Switch 3 Seat Auto

2015(65) Midnight Black Metallic, Side Access Wheelchair Passenger Up Front or Drive From Wheelchair Conversion, 3 Seats + Wheelchair Up Front Passenger or Wheelchair Driver, Remote Powered Fold Out Short Side Ramp, Lowering Suspension, Quick Release Removable Front Seat, Powered Parking Brake, Climate Controlled Air Conditioning, Bluetooth Telephone, Quickclear Heated Windscreen, Alloy Wheels, Multi Function Leather Steering Wheel, Cruise Control, Remote Central Locking, Electric Windows, Privacy Glass, Rear Parking Sensors, Roof Rails, 2 Year RAC Platinum Warranty with Nationwide Cover for private users, 12 Months RAC Roadside Assistance, totally immaculate throughout, UK delivery service, part exchange welcome, low rate finance. please call Jubilee Automotive Group 9am~6pm Monday to Friday and 9am~2pm Saturday on 0121 502 2252