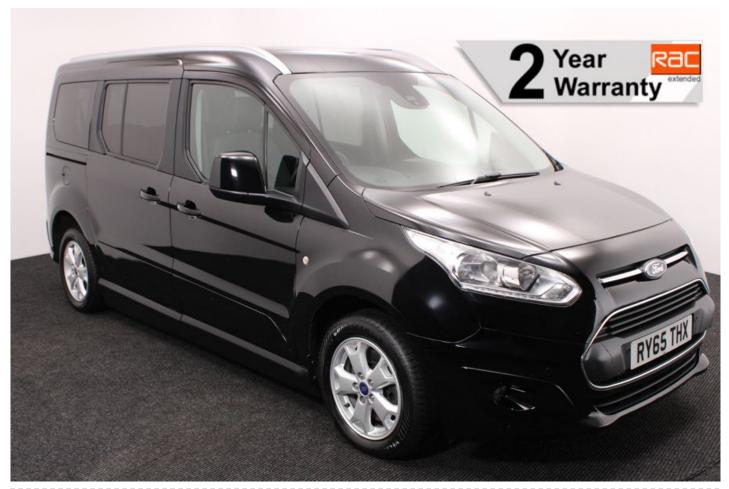

## Ford Tourneo Grand Connect 1.5 TDCi Zetec Up Front or Drive From Switch 3 Seat Auto

Passenger Up Front or Drive From Wheelchair ~ Lowering Suspension ~ Side Entry

Make: Ford
Model: Tourneo Connect
Model Year: 2015
Reg Number: RY65THX
Mileage: 42000
Fuel: Diesel
Transmission: Automatic
Colour: Black
3 seats (plus wheelchair
passenger)

## About the Ford Tourneo Grand Connect 1.5 TDCi Zetec Up Front or Drive From Switch 3 Seat Auto

2015(65) Midnight Black Metallic, Side Access Wheelchair Passenger Up Front or Drive From Wheelchair Conversion, 3 Seats + Wheelchair Up Front Passenger or Wheelchair Driver, Remote Powered Fold Out Short Side Ramp, Lowering Suspension, Quick Release Removable Front Seat, Powered Parking Brake, Climate Controlled Air Conditioning, Bluetooth Telephone, Quickclear Heated Windscreen, Alloy Wheels, Multi Function Leather Steering Wheel, Cruise Control, Remote Central Locking, Electric Windows, Privacy Glass, Rear Parking Sensors, Roof Rails, 2 Year RAC Platinum Warranty with Nationwide Cover for private users, 12 Months RAC Roadside Assistance, totally immaculate throughout, UK delivery service, part exchange welcome, low rate finance. please call Jubilee Automotive Group 9am~6pm Monday to Friday and 9am~2pm Saturday on 0121 502 2252