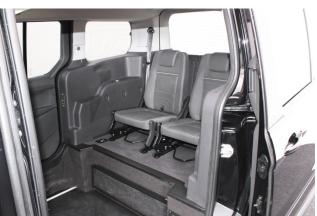

## Ford Tourneo Grand Connect 1.5 TDCi Zetec Up Front or Drive From Switch 3 Seat Auto

Passenger Up Front or Drive From Wheelchair ~ Lowering Suspension ~ Side Entry

Make: Ford
Model: Tourneo Connect
Model Year: 2015
Reg Number: RY65THX
Mileage: 42000
Fuel: Diesel
Transmission: Automatic
Colour: Black
3 seats (plus wheelchair
passenger)

## About the Ford Tourneo Grand Connect 1.5 TDCi Zetec Up Front or Drive From Switch 3 Seat Auto

2015(65) Midnight Black Metallic, Side Access Wheelchair Passenger Up Front or Drive From Wheelchair Conversion, 3 Seats + Wheelchair Up Front Passenger or Wheelchair Driver, Remote Powered Fold Out Short Side Ramp, Lowering Suspension, Quick Release Removable Front Seat, Powered Parking Brake, Climate Controlled Air Conditioning, Bluetooth Telephone, Quickclear Heated Windscreen, Alloy Wheels, Multi Function Leather Steering Wheel, Cruise Control, Remote Central Locking, Electric Windows, Privacy Glass, Rear Parking Sensors, Roof Rails, 2 Year RAC Platinum Warranty with Nationwide Cover for private users, 12 Months RAC Roadside Assistance, totally immaculate throughout, UK delivery service, part exchange welcome, low rate finance. please call Jubilee Automotive Group 9am~6pm Monday to Friday and 9am~2pm Saturday on 0121 502 2252