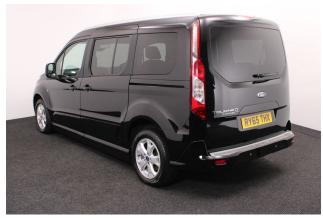

## Ford Tourneo Grand Connect 1.5 TDCi Zetec Up Front or Drive From Switch 3 Seat Auto

Passenger Up Front or Drive From Wheelchair ~ Lowering Suspension ~ Side Entry

Make: Ford
Model: Tourneo Connect
Model Year: 2015
Reg Number: RY65THX
Mileage: 42000
Fuel: Diesel
Transmission: Automatic
Colour: Black
3 seats (plus wheelchair
passenger)

## About the Ford Tourneo Grand Connect 1.5 TDCi Zetec Up Front or Drive From Switch 3 Seat Auto

2015(65) Midnight Black Metallic, Side Access Wheelchair Passenger Up Front or Drive From Wheelchair Conversion, 3 Seats + Wheelchair Up Front Passenger or Wheelchair Driver, Remote Powered Fold Out Short Side Ramp, Lowering Suspension, Quick Release Removable Front Seat, Powered Parking Brake, Climate Controlled Air Conditioning, Bluetooth Telephone, Quickclear Heated Windscreen, Alloy Wheels, Multi Function Leather Steering Wheel, Cruise Control, Remote Central Locking, Electric Windows, Privacy Glass, Rear Parking Sensors, Roof Rails, 2 Year RAC Platinum Warranty with Nationwide Cover for private users, 12 Months RAC Roadside Assistance, totally immaculate throughout, UK delivery service, part exchange welcome, low rate finance. please call Jubilee Automotive Group 9am~6pm Monday to Friday and 9am~2pm Saturday on 0121 502 2252