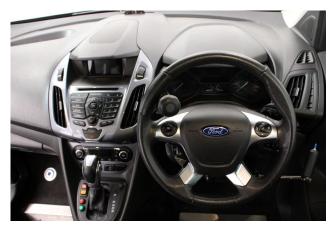

## About the Ford Tourneo Grand Connect 1.5 TDCi Zetec Up Front or Drive From Switch 3 Seat Auto

2015(65) Midnight Black Metallic, Side Access Wheelchair Passenger Up Front or Drive From Wheelchair Conversion, 3 Seats + Wheelchair Up Front Passenger or Wheelchair Driver, Remote Powered Fold Out Short Side Ramp, Lowering Suspension, Quick Release Removable Front Seat, Powered Parking Brake, Climate Controlled Air Conditioning, Bluetooth Telephone, Quickclear Heated Windscreen, Alloy Wheels, Multi Function Leather Steering Wheel, Cruise Control, Remote Central Locking, Electric Windows, Privacy Glass, Rear Parking Sensors, Roof Rails, 2 Year RAC Platinum Warranty with Nationwide Cover for private users, 12 Months RAC Roadside Assistance, totally immaculate throughout, UK delivery service, part exchange welcome, low rate finance. please call Jubilee Automotive Group 9am~6pm Monday to Friday and 9am~2pm Saturday on 0121 502 2252