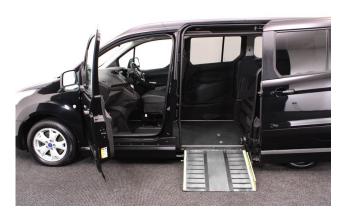

## Ford Tourneo Grand Connect 1.5 TDCi Zetec Up Front or Drive From Switch 3 Seat Auto

Passenger Up Front or Drive From Wheelchair ~ Lowering Suspension ~ Side Entry

Make: Ford
Model: Tourneo Connect
Model Year: 2015
Reg Number: RY65THX
Mileage: 42000
Fuel: Diesel
Transmission: Automatic
Colour: Black
3 seats (plus wheelchair
passenger)

## About the Ford Tourneo Grand Connect 1.5 TDCi Zetec Up Front or Drive From Switch 3 Seat Auto

2015(65) Midnight Black Metallic, Side Access Wheelchair Passenger Up Front or Drive From Wheelchair Conversion, 3 Seats + Wheelchair Up Front Passenger or Wheelchair Driver, Remote Powered Fold Out Short Side Ramp, Lowering Suspension, Quick Release Removable Front Seat, Powered Parking Brake, Climate Controlled Air Conditioning, Bluetooth Telephone, Quickclear Heated Windscreen, Alloy Wheels, Multi Function Leather Steering Wheel, Cruise Control, Remote Central Locking, Electric Windows, Privacy Glass, Rear Parking Sensors, Roof Rails, 2 Year RAC Platinum Warranty with Nationwide Cover for private users, 12 Months RAC Roadside Assistance, totally immaculate throughout, UK delivery service, part exchange welcome, low rate finance. please call Jubilee Automotive Group 9am~6pm Monday to Friday and 9am~2pm Saturday on 0121 502 2252