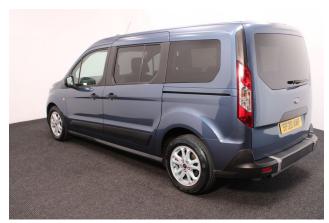

## Ford Tourneo Grand Connect 1.5 TDCi Zetec 5 Seat Manual

Aircon ~ Store Flat Ramp ~ Powered Winch ~ Only 27,000 Miles

Make: Ford Model: Tourneo Connect Model Year: 2020 Reg Number: SF20AWP Mileage: 27000 Fuel: Diesel

## About the Ford Tourneo Grand Connect 1.5 TDCi Zetec 5 Seat Manual 2020(20) Ocean Blue Metallic, Rear Wheelchair Access Conversion, 5 Seats + Wheelchair Passenger, Lowered Rear Floor, Store Flat Fold Out Ramp, Powered Access Winch, Wheelchair Securing System, Air Conditioning,

Bluetooth, Alloys, Multi-function Leather Steering Wheel, Cruise Control, Remote Central Locking, Electric Windows, Electric Mirrors, Privacy Glass, Rear Parking Sensors, Tyre Pressure Monitor, 2 Year RAC Platinum Warranty with Nationwide Cover for private users, 12 Months RAC Roadside Assistance, totally immaculate throughout with high specification, UK delivery service, part exchange welcome, low rate finance, please call Jubilee Automotive Group 9am~6pm Monday to Friday and 9am~2pm Saturday on 0121 502 2252