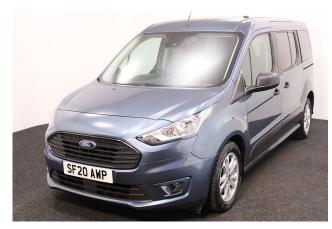

## Ford Tourneo Grand Connect 1.5 TDCi Zetec 5 Seat Manual

Aircon ~ Store Flat Ramp ~ Powered Winch ~ Only 27,000 Miles

Make: Ford Model: Tourneo Connect Model Year: 2020 Reg Number: SF20AWP Mileage: 27000 Fuel: Diesel

## About the Ford Tourneo Grand Connect 1.5 TDCi Zetec 5 Seat Manual 2020(20) Ocean Blue Metallic, Rear Wheelchair Access Conversion, 5 Seats + Wheelchair Passenger, Lowered Rear Floor, Store Flat Fold Out Ramp, Powered Access Winch, Wheelchair Securing System, Air Conditioning,

Bluetooth, Alloys, Multi-function Leather Steering Wheel, Cruise Control, Remote Central Locking, Electric Windows, Electric Mirrors, Privacy Glass, Rear Parking Sensors, Tyre Pressure Monitor, 2 Year RAC Platinum Warranty with Nationwide Cover for private users, 12 Months RAC Roadside Assistance, totally immaculate throughout with high specification, UK delivery service, part exchange welcome, low rate finance, please call Jubilee Automotive Group 9am~6pm Monday to Friday and 9am~2pm Saturday on 0121 502 2252