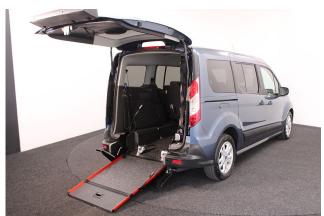

## About the Ford Tourneo Grand Connect 1.5 TDCi Zetec 5 Seat Manual 2020(20) Ocean Blue Metallic, Rear Wheelchair Access Conversion, 5 Seats + Wheelchair Passenger, Lowered Rear Floor, Store Flat Fold Out Ramp, Powered Access Winch, Wheelchair Securing System, Air Conditioning,