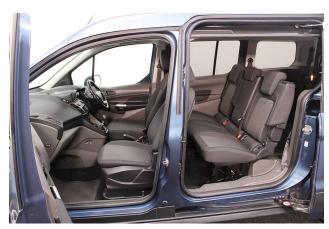

## About the Ford Tourneo Grand Connect 1.5 TDCi Zetec 5 Seat Manual 2020(20) Ocean Blue Metallic, Rear Wheelchair Access Conversion, 5 Seats + Wheelchair Passenger, Lowered Rear Floor, Store Flat Fold Out Ramp, Powered Access Winch, Wheelchair Securing System, Air Conditioning,

Bluetooth, Alloys, Multi-function Leather Steering Wheel, Cruise Control, Remote Central Locking, Electric Windows, Electric Mirrors, Privacy Glass, Rear Parking Sensors, Tyre Pressure Monitor, 2 Year RAC Platinum Warranty with Nationwide Cover for private users, 12 Months RAC Roadside Assistance, totally immaculate throughout with high specification, UK delivery service, part exchange welcome, low rate finance, please call Jubilee Automotive Group 9am~6pm Monday to Friday and 9am~2pm Saturday on 0121 502 2252