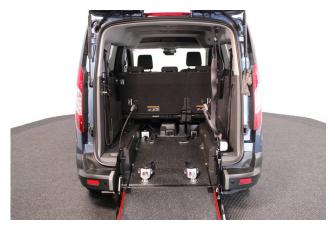

## About the Ford Tourneo Grand Connect 1.5 TDCi Zetec 5 Seat Manual 2020(20) Ocean Blue Metallic, Rear Wheelchair Access Conversion, 5 Seats + Wheelchair Passenger, Lowered Rear Floor, Store Flat Fold Out Ramp, Powered Access Winch, Wheelchair Securing System, Air Conditioning,