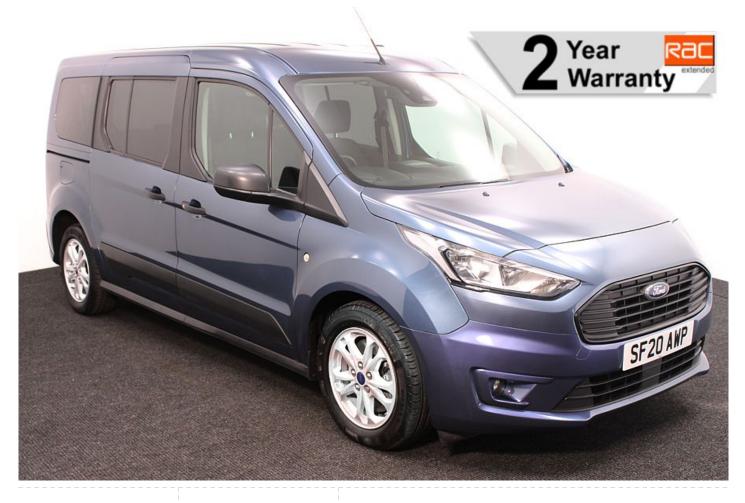

## Ford Tourneo Grand Connect 1.5 TDCi Zetec 5 Seat Manual

Aircon ~ Store Flat Ramp ~ Powered Winch ~ Only 27,000 Miles

Make: Ford Model: Tourneo Connect Model Year: 2020 Reg Number: SF20AWP Mileage: 27000 Fuel: Diesel

## About the Ford Tourneo Grand Connect 1.5 TDCi Zetec 5 Seat Manual 2020(20) Ocean Blue Metallic, Rear Wheelchair Access Conversion, 5 Seats + Wheelchair Passenger, Lowered Rear Floor, Store Flat Fold Out Ramp, Powered Access Winch, Wheelchair Securing System, Air Conditioning,

Bluetooth, Alloys, Multi-function Leather Steering Wheel, Cruise Control, Remote Central Locking, Electric Windows, Electric Mirrors, Privacy Glass, Rear Parking Sensors, Tyre Pressure Monitor, 2 Year RAC Platinum Warranty with Nationwide Cover for private users, 12 Months RAC Roadside Assistance, totally immaculate throughout with high specification, UK delivery service, part exchange welcome, low rate finance, please call Jubilee Automotive Group 9am~6pm Monday to Friday and 9am~2pm Saturday on 0121 502 2252