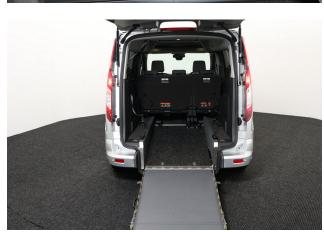

## About the Ford Tourneo Grand Connect 1.5 TDCi Titanium 5 Seat Manual (SOLD)

2015(15) Moondust Silver Metallic, Rear Wheelchair Access Conversion, 5 Seats + Wheelchair Passenger, Lowered Rear Floor, Fold Out Flat Ramp, Wheelchair Securing System, Titanium Pack including Panoramic Glass Roof, Climate Control, Bluetooth Telephone, Alloys, Privacy Glass, Multi-function Leather Steering Wheel, Cruise Control, Powered Folding Mirrors, Rear Parking Sensors, Central Locking, Electric Windows, 2 Year RAC Platinum Warranty with Nationwide Cover for private users, 12 Months RAC Roadside Assistance, totally immaculate throughout, UK delivery service, part exchange welcome, low rate finance. Contact our Mobility Advice Team 9am-6pm Monday to Friday and 9am-4pm Saturday on 0121 502 2252