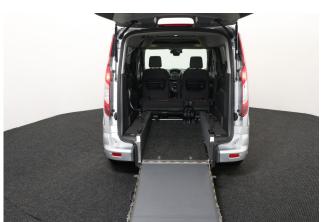

## About the Ford Tourneo Grand Connect 1.5 TDCi Titanium 5 Seat Manual (SOLD)

2015(15) Moondust Silver Metallic, Rear Wheelchair Access Conversion, 5 Seats + Wheelchair Passenger, Lowered Rear Floor, Fold Out Flat Ramp, Wheelchair Securing System, Titanium Pack including Panoramic Glass Roof, Climate Control, Bluetooth Telephone, Alloys, Privacy Glass, Multi-function Leather Steering Wheel, Cruise Control, Powered Folding Mirrors, Rear Parking Sensors, Central Locking, Electric Windows, 2 Year RAC Platinum Warranty with Nationwide Cover for private users, 12 Months RAC Roadside Assistance, totally immaculate throughout, UK delivery service, part exchange welcome, low rate finance. Contact our Mobility Advice Team 9am-6pm Monday to Friday and 9am-4pm Saturday on 0121 502 2252