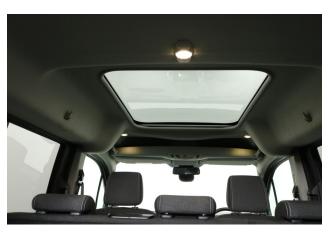

## About the Ford Tourneo Grand Connect 1.5 TDCi Titanium 5 Seat Manual (SOLD)

2015(15) Moondust Silver Metallic, Rear Wheelchair Access Conversion, 5 Seats + Wheelchair Passenger, Lowered Rear Floor, Fold Out Flat Ramp, Wheelchair Securing System, Titanium Pack including Panoramic Glass Roof, Climate Control, Bluetooth Telephone, Alloys, Privacy Glass, Multi-function Leather Steering Wheel, Cruise Control, Powered Folding Mirrors, Rear Parking Sensors, Central Locking, Electric Windows, 2 Year RAC Platinum Warranty with Nationwide Cover for private users, 12 Months RAC Roadside Assistance, totally immaculate throughout, UK delivery service, part exchange welcome, low rate finance. Contact our Mobility Advice Team 9am-6pm Monday to Friday and 9am-4pm Saturday on 0121 502 2252