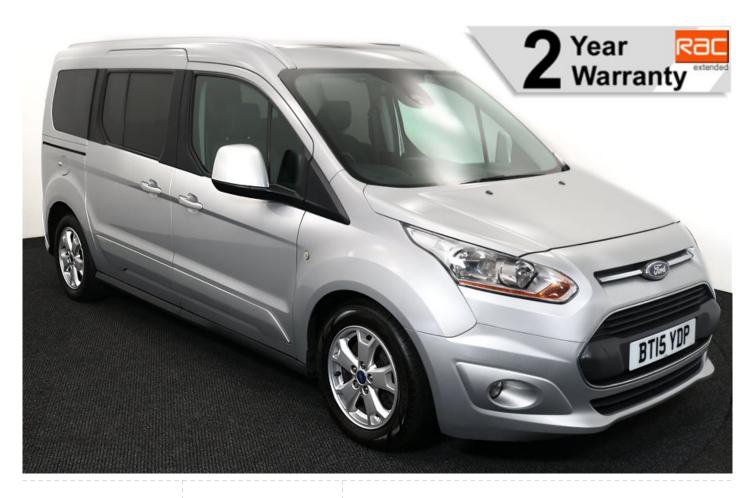

## Ford Tourneo Grand Connect 1.5 TDCi Titanium 5 Seat Manual (SOLD)

Aircon ~ Panoramic Roof

Make: Ford Model: Tourneo Connect Model Year: 2015 Reg Number: BT15YDP Mileage: 40000 Fuel: Diesel Transmission: Manual

Colour: Silver

5 seats (plus wheelchair

passenger) Stock ref: 1573

## About the Ford Tourneo Grand Connect 1.5 TDCi Titanium 5 Seat Manual (SOLD)

2015(15) Moondust Silver Metallic, Rear Wheelchair Access Conversion, 5 Seats + Wheelchair Passenger, Lowered Rear Floor, Fold Out Flat Ramp, Wheelchair Securing System, Titanium Pack including Panoramic Glass Roof, Climate Control, Bluetooth Telephone, Alloys, Privacy Glass, Multi-function Leather Steering Wheel, Cruise Control, Powered Folding Mirrors, Rear Parking Sensors, Central Locking, Electric Windows, 2 Year RAC Platinum Warranty with Nationwide Cover for private users, 12 Months RAC Roadside Assistance, totally immaculate throughout, UK delivery service, part exchange welcome, low rate finance. Contact our Mobility Advice Team 9am-6pm Monday to Friday and 9am-4pm Saturday on 0121 502 2252