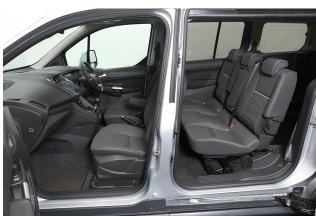

## About the Ford Tourneo Grand Connect 1.5 TDCi Titanium 5 Seat Manual (SOLD)

2015(15) Moondust Silver Metallic, Rear Wheelchair Access Conversion, 5 Seats + Wheelchair Passenger, Lowered Rear Floor, Fold Out Flat Ramp, Wheelchair Securing System, Titanium Pack including Panoramic Glass Roof, Climate Control, Bluetooth Telephone, Alloys, Privacy Glass, Multi-function Leather Steering Wheel, Cruise Control, Powered Folding Mirrors, Rear Parking Sensors, Central Locking, Electric Windows, 2 Year RAC Platinum Warranty with Nationwide Cover for private users, 12 Months RAC Roadside Assistance, totally immaculate throughout, UK delivery service, part exchange welcome, low rate finance. Contact our Mobility Advice Team 9am-6pm Monday to Friday and 9am-4pm Saturday on 0121 502 2252