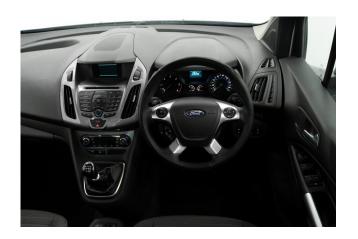

## About the Ford Tourneo Grand Connect 1.5 TDCi Titanium 5 Seat Manual (SOLD)

2015(15) Moondust Silver Metallic, Rear Wheelchair Access Conversion, 5 Seats + Wheelchair Passenger, Lowered Rear Floor, Fold Out Flat Ramp, Wheelchair Securing System, Titanium Pack including Panoramic Glass Roof, Climate Control, Bluetooth Telephone, Alloys, Privacy Glass, Multi-function Leather Steering Wheel, Cruise Control, Powered Folding Mirrors, Rear Parking Sensors, Central Locking, Electric Windows, 2 Year RAC Platinum Warranty with Nationwide Cover for private users, 12 Months RAC Roadside Assistance, totally immaculate throughout, UK delivery service, part exchange welcome, low rate finance. Contact our Mobility Advice Team 9am-6pm Monday to Friday and 9am-4pm Saturday on 0121 502 2252