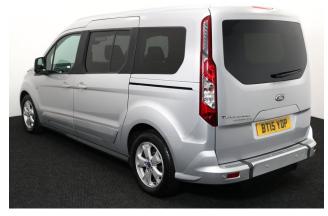

## Ford Tourneo Grand Connect 1.5 TDCi Titanium 5 Seat Manual (SOLD)

Aircon ~ Panoramic Roof

Make: Ford Model: Tourneo Connect Model Year: 2015 Reg Number: BT15YDP Mileage: 40000 Fuel: Diesel Transmission: Manual

Colour: Silver

5 seats (plus wheelchair

passenger) Stock ref: 1573

## About the Ford Tourneo Grand Connect 1.5 TDCi Titanium 5 Seat Manual (SOLD)

2015(15) Moondust Silver Metallic, Rear Wheelchair Access Conversion, 5 Seats + Wheelchair Passenger, Lowered Rear Floor, Fold Out Flat Ramp, Wheelchair Securing System, Titanium Pack including Panoramic Glass Roof, Climate Control, Bluetooth Telephone, Alloys, Privacy Glass, Multi-function Leather Steering Wheel, Cruise Control, Powered Folding Mirrors, Rear Parking Sensors, Central Locking, Electric Windows, 2 Year RAC Platinum Warranty with Nationwide Cover for private users, 12 Months RAC Roadside Assistance, totally immaculate throughout, UK delivery service, part exchange welcome, low rate finance. Contact our Mobility Advice Team 9am-6pm Monday to Friday and 9am-4pm Saturday on 0121 502 2252