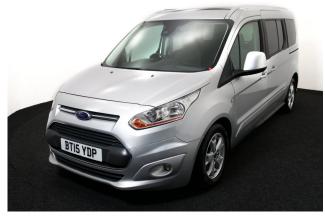

## Ford Tourneo Grand Connect 1.5 TDCi Titanium 5 Seat Manual (SOLD)

Aircon ~ Panoramic Roof

Make: Ford Model: Tourneo Connect Model Year: 2015 Reg Number: BT15YDP Mileage: 40000 Fuel: Diesel Transmission: Manual

Colour: Silver

5 seats (plus wheelchair

passenger) Stock ref: 1573

## About the Ford Tourneo Grand Connect 1.5 TDCi Titanium 5 Seat Manual (SOLD)

2015(15) Moondust Silver Metallic, Rear Wheelchair Access Conversion, 5 Seats + Wheelchair Passenger, Lowered Rear Floor, Fold Out Flat Ramp, Wheelchair Securing System, Titanium Pack including Panoramic Glass Roof, Climate Control, Bluetooth Telephone, Alloys, Privacy Glass, Multi-function Leather Steering Wheel, Cruise Control, Powered Folding Mirrors, Rear Parking Sensors, Central Locking, Electric Windows, 2 Year RAC Platinum Warranty with Nationwide Cover for private users, 12 Months RAC Roadside Assistance, totally immaculate throughout, UK delivery service, part exchange welcome, low rate finance. Contact our Mobility Advice Team 9am-6pm Monday to Friday and 9am-4pm Saturday on 0121 502 2252