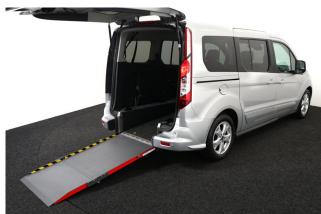

## About the Ford Tourneo Grand Connect 1.5 TDCi Titanium 5 Seat Manual (SOLD)

2015(15) Moondust Silver Metallic, Rear Wheelchair Access Conversion, 5 Seats + Wheelchair Passenger, Lowered Rear Floor, Fold Out Flat Ramp, Wheelchair Securing System, Titanium Pack including Panoramic Glass Roof, Climate Control, Bluetooth Telephone, Alloys, Privacy Glass, Multi-function Leather Steering Wheel, Cruise Control, Powered Folding Mirrors, Rear Parking Sensors, Central Locking, Electric Windows, 2 Year RAC Platinum Warranty with Nationwide Cover for private users, 12 Months RAC Roadside Assistance, totally immaculate throughout, UK delivery service, part exchange welcome, low rate finance. Contact our Mobility Advice Team 9am-6pm Monday to Friday and 9am-4pm Saturday on 0121 502 2252