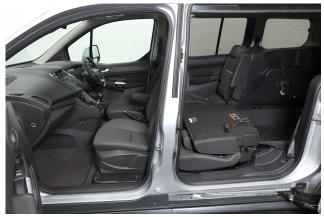

## About the Ford Tourneo Grand Connect 1.5 TDCi Titanium 5 Seat Manual (SOLD)

2015(15) Moondust Silver Metallic, Rear Wheelchair Access Conversion, 5 Seats + Wheelchair Passenger, Lowered Rear Floor, Fold Out Flat Ramp, Wheelchair Securing System, Titanium Pack including Panoramic Glass Roof, Climate Control, Bluetooth Telephone, Alloys, Privacy Glass, Multi-function Leather Steering Wheel, Cruise Control, Powered Folding Mirrors, Rear Parking Sensors, Central Locking, Electric Windows, 2 Year RAC Platinum Warranty with Nationwide Cover for private users, 12 Months RAC Roadside Assistance, totally immaculate throughout, UK delivery service, part exchange welcome, low rate finance. Contact our Mobility Advice Team 9am-6pm Monday to Friday and 9am-4pm Saturday on 0121 502 2252