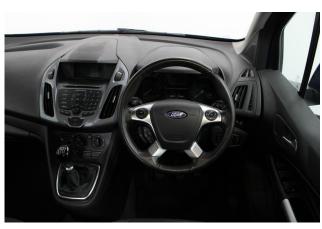

## About the Ford Tourneo Grand Connect 1.5 TDCi Titanium 4 Seat

2017(67) Blazer Blue Metallic, Rear Wheelchair Access Conversion, 4 Seats + Wheelchair Passenger, Full Length Lowered Rear Floor, Fold Out, Wheelchair Securing System, Titanium Pack including Panoramic Glass Roof, Climate Controlled Air Conditioning, Bluetooth Telephone, Alloy Wheels, Privacy Glass, Multi-function Leather Steering Wheel, Cruise Control, Powered Folding Mirrors, Rear Parking Sensors, Central Locking, Electric Windows, 2 Year RAC Platinum Warranty with Nationwide Cover for private users, 12 Months RAC Roadside Assistance, totally immaculate throughout, UK delivery service, part exchange welcome, low rate finance, please call Jubilee Automotive Group 9am~6pm Monday to Friday and 9am~2pm Saturday on 0121 502 2252