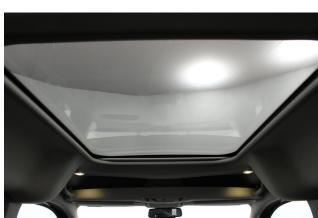

## About the Ford Tourneo Grand Connect 1.5 TDCi Titanium 4 Seat

2017(67) Blazer Blue Metallic, Rear Wheelchair Access Conversion, 4 Seats + Wheelchair Passenger, Full Length Lowered Rear Floor, Fold Out, Wheelchair Securing System, Titanium Pack including Panoramic Glass Roof, Climate Controlled Air Conditioning, Bluetooth Telephone, Alloy Wheels, Privacy Glass, Multi-function Leather Steering Wheel, Cruise Control, Powered Folding Mirrors, Rear Parking Sensors, Central Locking, Electric Windows, 2 Year RAC Platinum Warranty with Nationwide Cover for private users, 12 Months RAC Roadside Assistance, totally immaculate throughout, UK delivery service, part exchange welcome, low rate finance, please call Jubilee Automotive Group 9am~6pm Monday to Friday and 9am~2pm Saturday on 0121 502 2252