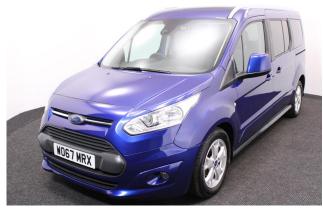

## Ford Tourneo Grand Connect 1.5 TDCi Titanium 4 Seat Manual

Aircon ~ Panoramic Roof ~ Only 30.000 Miles

Make: Ford Model: Tourneo Connect Model Year: 2017 Reg Number: WO67MRX Mileage: 30000

Fuel: Diesel

## About the Ford Tourneo Grand Connect 1.5 TDCi Titanium 4 Seat

2017(67) Blazer Blue Metallic, Rear Wheelchair Access Conversion, 4 Seats + Wheelchair Passenger, Full Length Lowered Rear Floor, Fold Out, Wheelchair Securing System, Titanium Pack including Panoramic Glass Roof, Climate Controlled Air Conditioning, Bluetooth Telephone, Alloy Wheels, Privacy Glass, Multi-function Leather Steering Wheel, Cruise Control, Powered Folding Mirrors, Rear Parking Sensors, Central Locking, Electric Windows, 2 Year RAC Platinum Warranty with Nationwide Cover for private users, 12 Months RAC Roadside Assistance, totally immaculate throughout, UK delivery service, part exchange welcome, low rate finance, please call Jubilee Automotive Group 9am~6pm Monday to Friday and 9am~2pm Saturday on 0121 502 2252