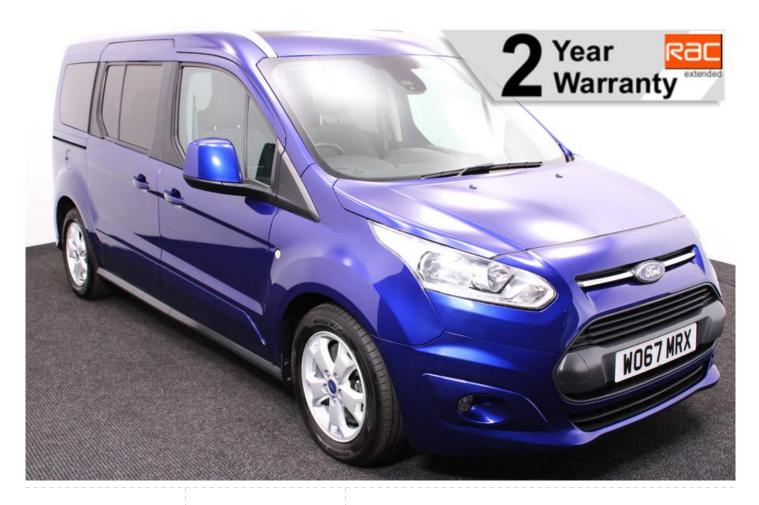

## Ford Tourneo Grand Connect 1.5 TDCi Titanium 4 Seat Manual

Aircon ~ Panoramic Roof ~ Only 30.000 Miles

Make: Ford Model: Tourneo Connect Model Year: 2017 Reg Number: WO67MRX Mileage: 30000

Fuel: Diesel

## About the Ford Tourneo Grand Connect 1.5 TDCi Titanium 4 Seat

2017(67) Blazer Blue Metallic, Rear Wheelchair Access Conversion, 4 Seats + Wheelchair Passenger, Full Length Lowered Rear Floor, Fold Out, Wheelchair Securing System, Titanium Pack including Panoramic Glass Roof, Climate Controlled Air Conditioning, Bluetooth Telephone, Alloy Wheels, Privacy Glass, Multi-function Leather Steering Wheel, Cruise Control, Powered Folding Mirrors, Rear Parking Sensors, Central Locking, Electric Windows, 2 Year RAC Platinum Warranty with Nationwide Cover for private users, 12 Months RAC Roadside Assistance, totally immaculate throughout, UK delivery service, part exchange welcome, low rate finance, please call Jubilee Automotive Group 9am~6pm Monday to Friday and 9am~2pm Saturday on 0121 502 2252