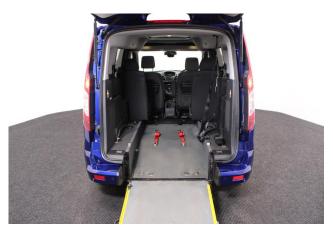

## About the Ford Tourneo Grand Connect 1.5 TDCi Titanium 4 Seat

2017(67) Blazer Blue Metallic, Rear Wheelchair Access Conversion, 4 Seats + Wheelchair Passenger, Full Length Lowered Rear Floor, Fold Out, Wheelchair Securing System, Titanium Pack including Panoramic Glass Roof, Climate Controlled Air Conditioning, Bluetooth Telephone, Alloy Wheels, Privacy Glass, Multi-function Leather Steering Wheel, Cruise Control, Powered Folding Mirrors, Rear Parking Sensors, Central Locking, Electric Windows, 2 Year RAC Platinum Warranty with Nationwide Cover for private users, 12 Months RAC Roadside Assistance, totally immaculate throughout, UK delivery service, part exchange welcome, low rate finance, please call Jubilee Automotive Group 9am~6pm Monday to Friday and 9am~2pm Saturday on 0121 502 2252