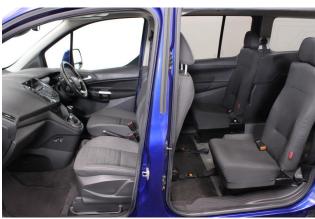

## About the Ford Tourneo Grand Connect 1.5 TDCi Titanium 4 Seat

2017(67) Blazer Blue Metallic, Rear Wheelchair Access Conversion, 4 Seats + Wheelchair Passenger, Full Length Lowered Rear Floor, Fold Out, Wheelchair Securing System, Titanium Pack including Panoramic Glass Roof, Climate Controlled Air Conditioning, Bluetooth Telephone, Alloy Wheels, Privacy Glass, Multi-function Leather Steering Wheel, Cruise Control, Powered Folding Mirrors, Rear Parking Sensors, Central Locking, Electric Windows, 2 Year RAC Platinum Warranty with Nationwide Cover for private users, 12 Months RAC Roadside Assistance, totally immaculate throughout, UK delivery service, part exchange welcome, low rate finance, please call Jubilee Automotive Group 9am~6pm Monday to Friday and 9am~2pm Saturday on 0121 502 2252