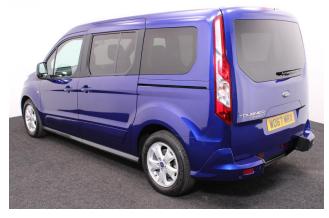

## Ford Tourneo Grand Connect 1.5 TDCi Titanium 4 Seat Manual

Aircon ~ Panoramic Roof ~ Only 30.000 Miles

Make: Ford Model: Tourneo Connect Model Year: 2017 Reg Number: WO67MRX Mileage: 30000

Fuel: Diesel

## About the Ford Tourneo Grand Connect 1.5 TDCi Titanium 4 Seat

2017(67) Blazer Blue Metallic, Rear Wheelchair Access Conversion, 4 Seats + Wheelchair Passenger, Full Length Lowered Rear Floor, Fold Out, Wheelchair Securing System, Titanium Pack including Panoramic Glass Roof, Climate Controlled Air Conditioning, Bluetooth Telephone, Alloy Wheels, Privacy Glass, Multi-function Leather Steering Wheel, Cruise Control, Powered Folding Mirrors, Rear Parking Sensors, Central Locking, Electric Windows, 2 Year RAC Platinum Warranty with Nationwide Cover for private users, 12 Months RAC Roadside Assistance, totally immaculate throughout, UK delivery service, part exchange welcome, low rate finance, please call Jubilee Automotive Group 9am~6pm Monday to Friday and 9am~2pm Saturday on 0121 502 2252