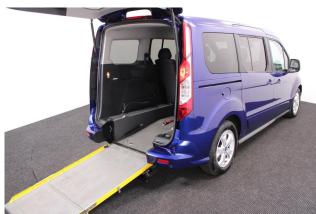

## About the Ford Tourneo Grand Connect 1.5 TDCi Titanium 4 Seat

2017(67) Blazer Blue Metallic, Rear Wheelchair Access Conversion, 4 Seats + Wheelchair Passenger, Full Length Lowered Rear Floor, Fold Out, Wheelchair Securing System, Titanium Pack including Panoramic Glass Roof, Climate Controlled Air Conditioning, Bluetooth Telephone, Alloy Wheels, Privacy Glass, Multi-function Leather Steering Wheel, Cruise Control, Powered Folding Mirrors, Rear Parking Sensors, Central Locking, Electric Windows, 2 Year RAC Platinum Warranty with Nationwide Cover for private users, 12 Months RAC Roadside Assistance, totally immaculate throughout, UK delivery service, part exchange welcome, low rate finance, please call Jubilee Automotive Group 9am~6pm Monday to Friday and 9am~2pm Saturday on 0121 502 2252