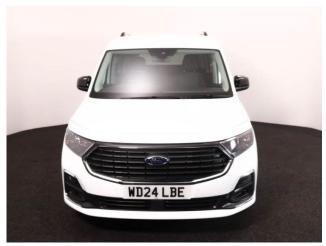

## About the Ford Tourneo Connect 2.0 TDCi Titanium 3 Seat Auto

2024(24) Frozen White,, Rear Wheelchair Access Conversion, 3 Seats + Wheelchair Passenger, Full Length Lowered Floor, Store Flat Fold Out Ramp, Powered Access Winch, Wheelchair Securing System, Titanium Pack including Satellite Navigation, Air Conditioning, Bluetooth Telephone, Apple CarPlay, Android Auto, 16" Titanium Alloy Wheels, Multi-function Leather Steering Wheel, Cruise Control, Powered Folding Mirrors, Remote Central Locking, Electric Windows, Push Button Start, Electric Handbrake, Privacy Glass, Rear Parking Sensors, Roof Rails, Remaining Ford Year Warranty until June 2027, totally immaculate throughout with exceptionally low mileage, UK delivery service, part exchange welcome, low rate finance. please call Jubilee Automotive Group 9am~6pm Monday to Friday and 9am~2pm Saturday on 0121 502 2252