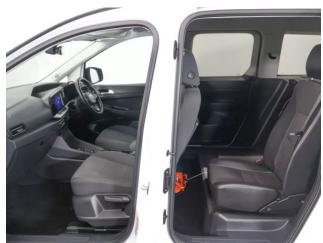

## About the Ford Tourneo Connect 2.0 TDCi Titanium 3 Seat Auto

2024(24) Frozen White,, Rear Wheelchair Access Conversion, 3 Seats + Wheelchair Passenger, Full Length Lowered Floor, Store Flat Fold Out Ramp, Powered Access Winch, Wheelchair Securing System, Titanium Pack including Satellite Navigation, Air Conditioning, Bluetooth Telephone, Apple CarPlay, Android Auto, 16" Titanium Alloy Wheels, Multi-function Leather Steering Wheel, Cruise Control, Powered Folding Mirrors, Remote Central Locking, Electric Windows, Push Button Start, Electric Handbrake, Privacy Glass, Rear Parking Sensors, Roof Rails, Remaining Ford Year Warranty until June 2027, totally immaculate throughout with exceptionally low mileage, UK delivery service, part exchange welcome, low rate finance. please call Jubilee Automotive Group 9am~6pm Monday to Friday and 9am~2pm Saturday on 0121 502 2252