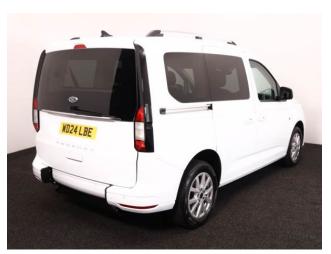

## Ford Tourneo Connect 2.0 TDCi Titanium 3 Seat Auto

Sat Nav ~ Aircon ~ Powered Winch ~ Only 7,000 Miles

Make: Ford Model: Tourneo Connect Model Year: 2024 Reg Number: WD24LBE

Mileage: 7000 Fuel: Diesel

## About the Ford Tourneo Connect 2.0 TDCi Titanium 3 Seat Auto

2024(24) Frozen White,, Rear Wheelchair Access Conversion, 3 Seats + Wheelchair Passenger, Full Length Lowered Floor, Store Flat Fold Out Ramp, Powered Access Winch, Wheelchair Securing System, Titanium Pack including Satellite Navigation, Air Conditioning, Bluetooth Telephone, Apple CarPlay, Android Auto, 16" Titanium Alloy Wheels, Multi-function Leather Steering Wheel, Cruise Control, Powered Folding Mirrors, Remote Central Locking, Electric Windows, Push Button Start, Electric Handbrake, Privacy Glass, Rear Parking Sensors, Roof Rails, Remaining Ford Year Warranty until June 2027, totally immaculate throughout with exceptionally low mileage, UK delivery service, part exchange welcome, low rate finance. please call Jubilee Automotive Group 9am~6pm Monday to Friday and 9am~2pm Saturday on 0121 502 2252