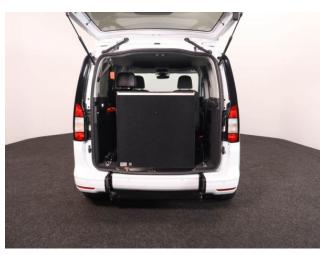

## About the Ford Tourneo Connect 2.0 TDCi Titanium 3 Seat Auto

2024(24) Frozen White,, Rear Wheelchair Access Conversion, 3 Seats + Wheelchair Passenger, Full Length Lowered Floor, Store Flat Fold Out Ramp, Powered Access Winch, Wheelchair Securing System, Titanium Pack including Satellite Navigation, Air Conditioning, Bluetooth Telephone, Apple CarPlay, Android Auto, 16" Titanium Alloy Wheels, Multi-function Leather Steering Wheel, Cruise Control, Powered Folding Mirrors, Remote Central Locking, Electric Windows, Push Button Start, Electric Handbrake, Privacy Glass, Rear Parking Sensors, Roof Rails, Remaining Ford Year Warranty until June 2027, totally immaculate throughout with exceptionally low mileage, UK delivery service, part exchange welcome, low rate finance. please call Jubilee Automotive Group 9am~6pm Monday to Friday and 9am~2pm Saturday on 0121 502 2252