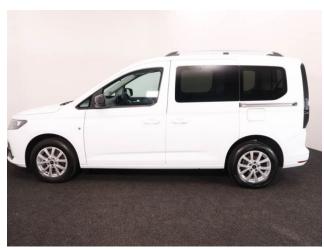

## About the Ford Tourneo Connect 2.0 TDCi Titanium 3 Seat Auto

2024(24) Frozen White,, Rear Wheelchair Access Conversion, 3 Seats + Wheelchair Passenger, Full Length Lowered Floor, Store Flat Fold Out Ramp, Powered Access Winch, Wheelchair Securing System, Titanium Pack including Satellite Navigation, Air Conditioning, Bluetooth Telephone, Apple CarPlay, Android Auto, 16" Titanium Alloy Wheels, Multi-function Leather Steering Wheel, Cruise Control, Powered Folding Mirrors, Remote Central Locking, Electric Windows, Push Button Start, Electric Handbrake, Privacy Glass, Rear Parking Sensors, Roof Rails, Remaining Ford Year Warranty until June 2027, totally immaculate throughout with exceptionally low mileage, UK delivery service, part exchange welcome, low rate finance. please call Jubilee Automotive Group 9am~6pm Monday to Friday and 9am~2pm Saturday on 0121 502 2252