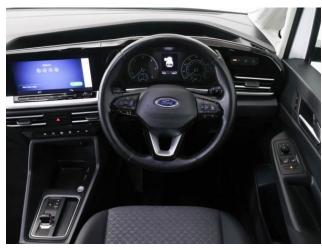

## About the Ford Tourneo Connect 2.0 TDCi Titanium 3 Seat Auto

2024(24) Frozen White,, Rear Wheelchair Access Conversion, 3 Seats + Wheelchair Passenger, Full Length Lowered Floor, Store Flat Fold Out Ramp, Powered Access Winch, Wheelchair Securing System, Titanium Pack including Satellite Navigation, Air Conditioning, Bluetooth Telephone, Apple CarPlay, Android Auto, 16" Titanium Alloy Wheels, Multi-function Leather Steering Wheel, Cruise Control, Powered Folding Mirrors, Remote Central Locking, Electric Windows, Push Button Start, Electric Handbrake, Privacy Glass, Rear Parking Sensors, Roof Rails, Remaining Ford Year Warranty until June 2027, totally immaculate throughout with exceptionally low mileage, UK delivery service, part exchange welcome, low rate finance. please call Jubilee Automotive Group 9am~6pm Monday to Friday and 9am~2pm Saturday on 0121 502 2252