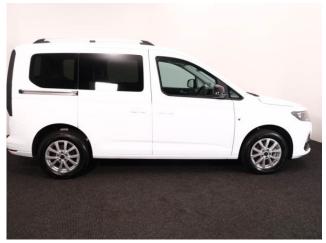

## About the Ford Tourneo Connect 2.0 TDCi Titanium 3 Seat Auto

2024(24) Frozen White,, Rear Wheelchair Access Conversion, 3 Seats + Wheelchair Passenger, Full Length Lowered Floor, Store Flat Fold Out Ramp, Powered Access Winch, Wheelchair Securing System, Titanium Pack including Satellite Navigation, Air Conditioning, Bluetooth Telephone, Apple CarPlay, Android Auto, 16" Titanium Alloy Wheels, Multi-function Leather Steering Wheel, Cruise Control, Powered Folding Mirrors, Remote Central Locking, Electric Windows, Push Button Start, Electric Handbrake, Privacy Glass, Rear Parking Sensors, Roof Rails, Remaining Ford Year Warranty until June 2027, totally immaculate throughout with exceptionally low mileage, UK delivery service, part exchange welcome, low rate finance. please call Jubilee Automotive Group 9am~6pm Monday to Friday and 9am~2pm Saturday on 0121 502 2252