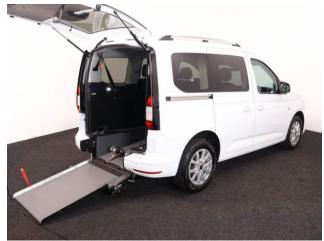

## About the Ford Tourneo Connect 2.0 TDCi Titanium 3 Seat Auto

2024(24) Frozen White,, Rear Wheelchair Access Conversion, 3 Seats + Wheelchair Passenger, Full Length Lowered Floor, Store Flat Fold Out Ramp, Powered Access Winch, Wheelchair Securing System, Titanium Pack including Satellite Navigation, Air Conditioning, Bluetooth Telephone, Apple CarPlay, Android Auto, 16" Titanium Alloy Wheels, Multi-function Leather Steering Wheel, Cruise Control, Powered Folding Mirrors, Remote Central Locking, Electric Windows, Push Button Start, Electric Handbrake, Privacy Glass, Rear Parking Sensors, Roof Rails, Remaining Ford Year Warranty until June 2027, totally immaculate throughout with exceptionally low mileage, UK delivery service, part exchange welcome, low rate finance. please call Jubilee Automotive Group 9am~6pm Monday to Friday and 9am~2pm Saturday on 0121 502 2252