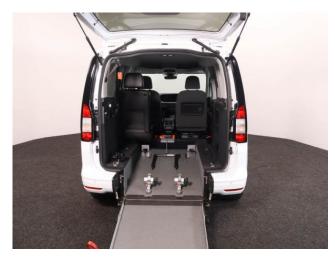

## About the Ford Tourneo Connect 2.0 TDCi Titanium 3 Seat Auto

2024(24) Frozen White,, Rear Wheelchair Access Conversion, 3 Seats + Wheelchair Passenger, Full Length Lowered Floor, Store Flat Fold Out Ramp, Powered Access Winch, Wheelchair Securing System, Titanium Pack including Satellite Navigation, Air Conditioning, Bluetooth Telephone, Apple CarPlay, Android Auto, 16" Titanium Alloy Wheels, Multi-function Leather Steering Wheel, Cruise Control, Powered Folding Mirrors, Remote Central Locking, Electric Windows, Push Button Start, Electric Handbrake, Privacy Glass, Rear Parking Sensors, Roof Rails, Remaining Ford Year Warranty until June 2027, totally immaculate throughout with exceptionally low mileage, UK delivery service, part exchange welcome, low rate finance. please call Jubilee Automotive Group 9am~6pm Monday to Friday and 9am~2pm Saturday on 0121 502 2252