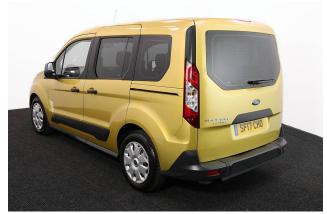

## Ford Tourneo Connect 1.5 TDCi Zetec 5 Seat Manual

Aircon ~ Powered Winch ~ Only 9,000 Miles

Make: Ford Model: Tourneo Connect Model Year: 2017 Reg Number: SF17CHO Mileage: 9000 Fuel: Diesel

Transmission: Manual Colour: Gold

## About the Ford Tourneo Connect 1.5 TDCi Zetec 5 Seat Manual

2017(17) Solar Metallic, Rear Wheelchair Access Conversion, 5 Seats + or 3 Seats Wheelchair Passenger, Full Length Lowered Floor, Fold Out Ramp, Wheelchair Securing System, Powered Access Winch, Air Conditioning, Rear Parking Sensors, Central Locking, Electric Windows, Rear Privacy Glass, Fog Lights, 2 Year RAC Platinum Warranty with Nationwide Cover for private users, 12 Months RAC Roadside Assistance, rare 5 seater model, totally immaculate throughout with exceptionally low mileage, UK delivery service, part exchange welcome, low rate finance. please call Jubilee Automotive Group 9am-6pm Monday to Friday and 9am-2pm Saturday on 0121 502 2252