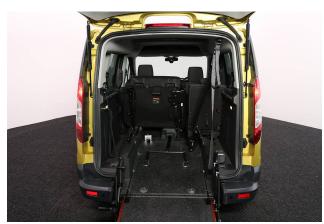

## About the Ford Tourneo Connect 1.5 TDCi Zetec 5 Seat Manual

2017(17) Solar Metallic, Rear Wheelchair Access Conversion, 5 Seats + or 3 Seats Wheelchair Passenger, Full Length Lowered Floor, Fold Out Ramp, Wheelchair Securing System, Powered Access Winch, Air Conditioning, Rear Parking Sensors, Central Locking, Electric Windows, Rear Privacy Glass, Fog Lights, 2 Year RAC Platinum Warranty with Nationwide Cover for private users, 12 Months RAC Roadside Assistance, rare 5 seater model, totally immaculate throughout with exceptionally low mileage, UK delivery service, part exchange welcome, low rate finance. please call Jubilee Automotive Group 9am-6pm Monday to Friday and 9am-2pm Saturday on 0121 502 2252