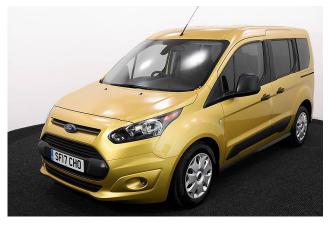

## Ford Tourneo Connect 1.5 TDCi Zetec 5 Seat Manual

Aircon ~ Powered Winch ~ Only 9,000 Miles

Make: Ford Model: Tourneo Connect Model Year: 2017 Reg Number: SF17CHO Mileage: 9000 Fuel: Diesel

Transmission: Manual Colour: Gold

## About the Ford Tourneo Connect 1.5 TDCi Zetec 5 Seat Manual

2017(17) Solar Metallic, Rear Wheelchair Access Conversion, 5 Seats + or 3 Seats Wheelchair Passenger, Full Length Lowered Floor, Fold Out Ramp, Wheelchair Securing System, Powered Access Winch, Air Conditioning, Rear Parking Sensors, Central Locking, Electric Windows, Rear Privacy Glass, Fog Lights, 2 Year RAC Platinum Warranty with Nationwide Cover for private users, 12 Months RAC Roadside Assistance, rare 5 seater model, totally immaculate throughout with exceptionally low mileage, UK delivery service, part exchange welcome, low rate finance. please call Jubilee Automotive Group 9am-6pm Monday to Friday and 9am-2pm Saturday on 0121 502 2252