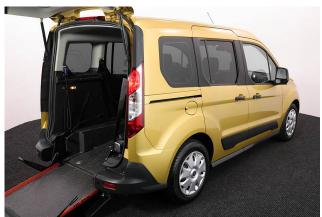

## About the Ford Tourneo Connect 1.5 TDCi Zetec 5 Seat Manual

2017(17) Solar Metallic, Rear Wheelchair Access Conversion, 5 Seats + or 3 Seats Wheelchair Passenger, Full Length Lowered Floor, Fold Out Ramp, Wheelchair Securing System, Powered Access Winch, Air Conditioning, Rear Parking Sensors, Central Locking, Electric Windows, Rear Privacy Glass, Fog Lights, 2 Year RAC Platinum Warranty with Nationwide Cover for private users, 12 Months RAC Roadside Assistance, rare 5 seater model, totally immaculate throughout with exceptionally low mileage, UK delivery service, part exchange welcome, low rate finance. please call Jubilee Automotive Group 9am-6pm Monday to Friday and 9am-2pm Saturday on 0121 502 2252