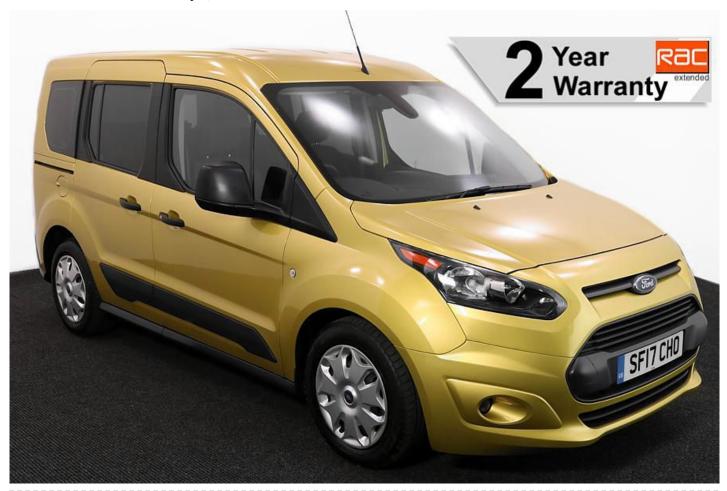

## Ford Tourneo Connect 1.5 TDCi Zetec 5 Seat Manual

Aircon ~ Powered Winch ~ Only 9,000 Miles

Make: Ford Model: Tourneo Connect Model Year: 2017 Reg Number: SF17CHO Mileage: 9000 Fuel: Diesel

Transmission: Manual Colour: Gold

## About the Ford Tourneo Connect 1.5 TDCi Zetec 5 Seat Manual

2017(17) Solar Metallic, Rear Wheelchair Access Conversion, 5 Seats + or 3 Seats Wheelchair Passenger, Full Length Lowered Floor, Fold Out Ramp, Wheelchair Securing System, Powered Access Winch, Air Conditioning, Rear Parking Sensors, Central Locking, Electric Windows, Rear Privacy Glass, Fog Lights, 2 Year RAC Platinum Warranty with Nationwide Cover for private users, 12 Months RAC Roadside Assistance, rare 5 seater model, totally immaculate throughout with exceptionally low mileage, UK delivery service, part exchange welcome, low rate finance. please call Jubilee Automotive Group 9am-6pm Monday to Friday and 9am-2pm Saturday on 0121 502 2252