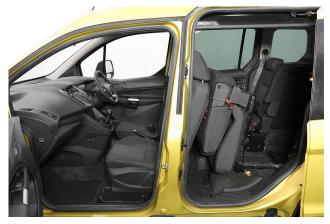

## About the Ford Tourneo Connect 1.5 TDCi Zetec 5 Seat Manual

2017(17) Solar Metallic, Rear Wheelchair Access Conversion, 5 Seats + or 3 Seats Wheelchair Passenger, Full Length Lowered Floor, Fold Out Ramp, Wheelchair Securing System, Powered Access Winch, Air Conditioning, Rear Parking Sensors, Central Locking, Electric Windows, Rear Privacy Glass, Fog Lights, 2 Year RAC Platinum Warranty with Nationwide Cover for private users, 12 Months RAC Roadside Assistance, rare 5 seater model, totally immaculate throughout with exceptionally low mileage, UK delivery service, part exchange welcome, low rate finance. please call Jubilee Automotive Group 9am-6pm Monday to Friday and 9am-2pm Saturday on 0121 502 2252