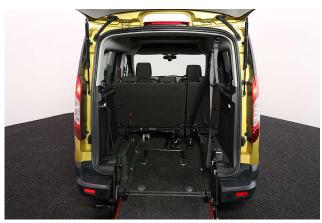

## About the Ford Tourneo Connect 1.5 TDCi Zetec 5 Seat Manual

2017(17) Solar Metallic, Rear Wheelchair Access Conversion, 5 Seats + or 3 Seats Wheelchair Passenger, Full Length Lowered Floor, Fold Out Ramp, Wheelchair Securing System, Powered Access Winch, Air Conditioning, Rear Parking Sensors, Central Locking, Electric Windows, Rear Privacy Glass, Fog Lights, 2 Year RAC Platinum Warranty with Nationwide Cover for private users, 12 Months RAC Roadside Assistance, rare 5 seater model, totally immaculate throughout with exceptionally low mileage, UK delivery service, part exchange welcome, low rate finance. please call Jubilee Automotive Group 9am-6pm Monday to Friday and 9am-2pm Saturday on 0121 502 2252