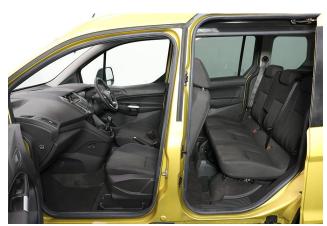

## About the Ford Tourneo Connect 1.5 TDCi Zetec 5 Seat Manual

2017(17) Solar Metallic, Rear Wheelchair Access Conversion, 5 Seats + or 3 Seats Wheelchair Passenger, Full Length Lowered Floor, Fold Out Ramp, Wheelchair Securing System, Powered Access Winch, Air Conditioning, Rear Parking Sensors, Central Locking, Electric Windows, Rear Privacy Glass, Fog Lights, 2 Year RAC Platinum Warranty with Nationwide Cover for private users, 12 Months RAC Roadside Assistance, rare 5 seater model, totally immaculate throughout with exceptionally low mileage, UK delivery service, part exchange welcome, low rate finance. please call Jubilee Automotive Group 9am-6pm Monday to Friday and 9am-2pm Saturday on 0121 502 2252