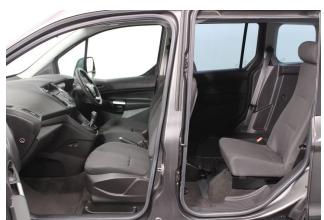

## About the Ford Tourneo Connect 1.5 TDCi Zetec 3 Seat Manual

2017(17) Indium Grey Metallic, Rear Wheelchair Access Conversion, 3 Seats + Wheelchair Passenger, Full Length Lowered Floor, Fold Out; Store Flat Ramp, Powered Access Winch, Wheelchair Securing System, Air Conditioning, Bluetooth Telephone, Central Locking, Electric Windows, Overhead Storage, Rear Privacy Glass, Heated Front Windscreen, Multi Function Steering Wheel, Rear Parking Sensors, Tyre Pressure Monitor, 2 Year RAC Platinum Warranty with Nationwide Cover for private users, 12 Months RAC Roadside Assistance, totally immaculate throughout with exceptionally low mileage, UK delivery service, part exchange welcome, low rate finance. please call Jubilee Automotive Group 9am~6pm Monday to Friday and 9am~2pm Saturday on 0121 502 2252