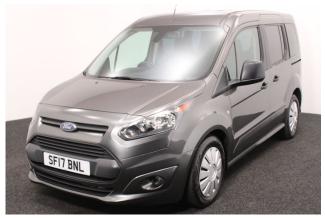

## Ford Tourneo Connect 1.5 TDCi Zetec 3 Seat Manual

Aircon ~ Powered Winch ~ Only 20,000 Miles

Make: Ford Model: Tourneo Connect Model Year: 2017 Reg Number: SF17BNL Mileage: 20000 Fuel: Diesel Transmission: Manual Colour: Grey 3 seats (plus wheelchair passenger) Stock ref: 2518

## About the Ford Tourneo Connect 1.5 TDCi Zetec 3 Seat Manual

2017(17) Indium Grey Metallic, Rear Wheelchair Access Conversion, 3 Seats + Wheelchair Passenger, Full Length Lowered Floor, Fold Out; Store Flat Ramp, Powered Access Winch, Wheelchair Securing System, Air Conditioning, Bluetooth Telephone, Central Locking, Electric Windows, Overhead Storage, Rear Privacy Glass, Heated Front Windscreen, Multi Function Steering Wheel, Rear Parking Sensors, Tyre Pressure Monitor, 2 Year RAC Platinum Warranty with Nationwide Cover for private users, 12 Months RAC Roadside Assistance, totally immaculate throughout with exceptionally low mileage, UK delivery service, part exchange welcome, low rate finance. please call Jubilee Automotive Group 9am~6pm Monday to Friday and 9am~2pm Saturday on 0121 502 2252