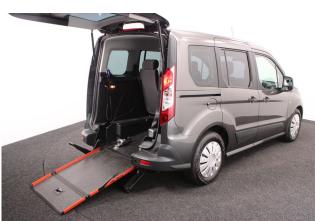

## About the Ford Tourneo Connect 1.5 TDCi Zetec 3 Seat Manual

2017(17) Indium Grey Metallic, Rear Wheelchair Access Conversion, 3 Seats + Wheelchair Passenger, Full Length Lowered Floor, Fold Out; Store Flat Ramp, Powered Access Winch, Wheelchair Securing System, Air Conditioning, Bluetooth Telephone, Central Locking, Electric Windows, Overhead Storage, Rear Privacy Glass, Heated Front Windscreen, Multi Function Steering Wheel, Rear Parking Sensors, Tyre Pressure Monitor, 2 Year RAC Platinum Warranty with Nationwide Cover for private users, 12 Months RAC Roadside Assistance, totally immaculate throughout with exceptionally low mileage, UK delivery service, part exchange welcome, low rate finance. please call Jubilee Automotive Group 9am~6pm Monday to Friday and 9am~2pm Saturday on 0121 502 2252