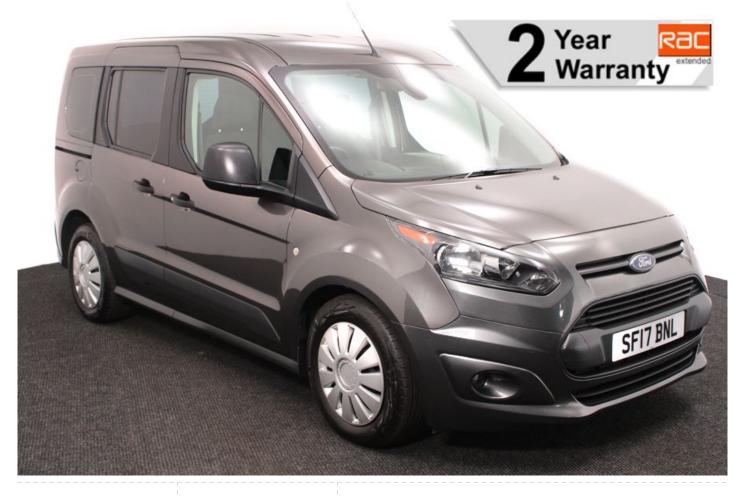

## Ford Tourneo Connect 1.5 TDCi Zetec 3 Seat Manual

Aircon ~ Powered Winch ~ Only 20,000 Miles

Make: Ford Model: Tourneo Connect Model Year: 2017 Reg Number: SF17BNL Mileage: 20000 Fuel: Diesel Transmission: Manual Colour: Grey 3 seats (plus wheelchair passenger) Stock ref: 2518

## About the Ford Tourneo Connect 1.5 TDCi Zetec 3 Seat Manual

2017(17) Indium Grey Metallic, Rear Wheelchair Access Conversion, 3 Seats + Wheelchair Passenger, Full Length Lowered Floor, Fold Out; Store Flat Ramp, Powered Access Winch, Wheelchair Securing System, Air Conditioning, Bluetooth Telephone, Central Locking, Electric Windows, Overhead Storage, Rear Privacy Glass, Heated Front Windscreen, Multi Function Steering Wheel, Rear Parking Sensors, Tyre Pressure Monitor, 2 Year RAC Platinum Warranty with Nationwide Cover for private users, 12 Months RAC Roadside Assistance, totally immaculate throughout with exceptionally low mileage, UK delivery service, part exchange welcome, low rate finance. please call Jubilee Automotive Group 9am~6pm Monday to Friday and 9am~2pm Saturday on 0121 502 2252