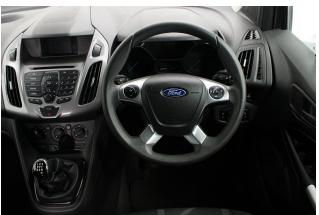

## About the Ford Tourneo Connect 1.5 TDCi Zetec 3 Seat Manual

2017(17) Indium Grey Metallic, Rear Wheelchair Access Conversion, 3 Seats + Wheelchair Passenger, Full Length Lowered Floor, Fold Out; Store Flat Ramp, Powered Access Winch, Wheelchair Securing System, Air Conditioning, Bluetooth Telephone, Central Locking, Electric Windows, Overhead Storage, Rear Privacy Glass, Heated Front Windscreen, Multi Function Steering Wheel, Rear Parking Sensors, Tyre Pressure Monitor, 2 Year RAC Platinum Warranty with Nationwide Cover for private users, 12 Months RAC Roadside Assistance, totally immaculate throughout with exceptionally low mileage, UK delivery service, part exchange welcome, low rate finance. please call Jubilee Automotive Group 9am~6pm Monday to Friday and 9am~2pm Saturday on 0121 502 2252