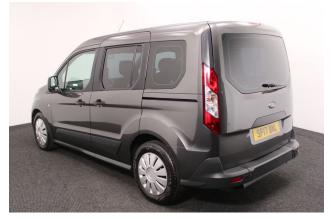

## Ford Tourneo Connect 1.5 TDCi Zetec 3 Seat Manual

Aircon ~ Powered Winch ~ Only 20,000 Miles

Make: Ford Model: Tourneo Connect Model Year: 2017 Reg Number: SF17BNL Mileage: 20000 Fuel: Diesel Transmission: Manual Colour: Grey 3 seats (plus wheelchair passenger) Stock ref: 2518

## About the Ford Tourneo Connect 1.5 TDCi Zetec 3 Seat Manual

2017(17) Indium Grey Metallic, Rear Wheelchair Access Conversion, 3 Seats + Wheelchair Passenger, Full Length Lowered Floor, Fold Out; Store Flat Ramp, Powered Access Winch, Wheelchair Securing System, Air Conditioning, Bluetooth Telephone, Central Locking, Electric Windows, Overhead Storage, Rear Privacy Glass, Heated Front Windscreen, Multi Function Steering Wheel, Rear Parking Sensors, Tyre Pressure Monitor, 2 Year RAC Platinum Warranty with Nationwide Cover for private users, 12 Months RAC Roadside Assistance, totally immaculate throughout with exceptionally low mileage, UK delivery service, part exchange welcome, low rate finance. please call Jubilee Automotive Group 9am~6pm Monday to Friday and 9am~2pm Saturday on 0121 502 2252