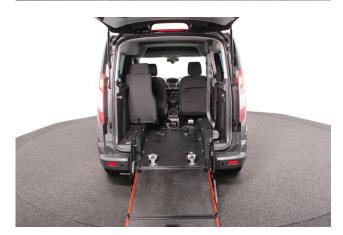

## About the Ford Tourneo Connect 1.5 TDCi Zetec 3 Seat Manual

2017(17) Indium Grey Metallic, Rear Wheelchair Access Conversion, 3 Seats + Wheelchair Passenger, Full Length Lowered Floor, Fold Out; Store Flat Ramp, Powered Access Winch, Wheelchair Securing System, Air Conditioning, Bluetooth Telephone, Central Locking, Electric Windows, Overhead Storage, Rear Privacy Glass, Heated Front Windscreen, Multi Function Steering Wheel, Rear Parking Sensors, Tyre Pressure Monitor, 2 Year RAC Platinum Warranty with Nationwide Cover for private users, 12 Months RAC Roadside Assistance, totally immaculate throughout with exceptionally low mileage, UK delivery service, part exchange welcome, low rate finance. please call Jubilee Automotive Group 9am~6pm Monday to Friday and 9am~2pm Saturday on 0121 502 2252