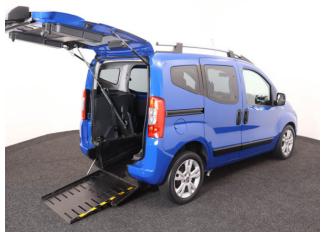

## Wheelchair Driver or Up-front Wheelchair Passenger ~ Powered Tailgate & Ramp

Make: Fiat Model: Qubo Model Year: 2010 Reg Number: DU10HJK Mileage: 83000

Fuel: Diesel

Transmission: Automatic

Colour: Blue

## About the Fiat Qubo

2010(10) Royal Chelsea Blue, Switch Drive From Wheelchair and/or Up-front Wheelchair Passenger Conversion, 4 Seats + Wheelchair Passenger or Driver, Optional Rear Wheelchair Passenger Position, Fold Out Twin Seat, Full Length Lowered Rear and Front Floor, Remote Control Powered Tailgate, Powered Fold Out Ramp, Wheelchair Securing System, Powered Parking Brake, Air Conditioning, Alloy Wheels, Bluetooth, Remote Central Locking, Electric Windows, Electric Windows, Privacy Glass, Rear Parking Sensors, Roof Rails, 12 Month RAC Warranty with Nationwide Cover for private users, 12 Months RAC Roadside Assistance, smart & presentable throughout with exceptionally low mileage, UK delivery service, part exchange welcome, please call Jubilee Automotive Group 9am~6pm Monday to Friday and 9am~2pm Saturday on 0121 502 2252