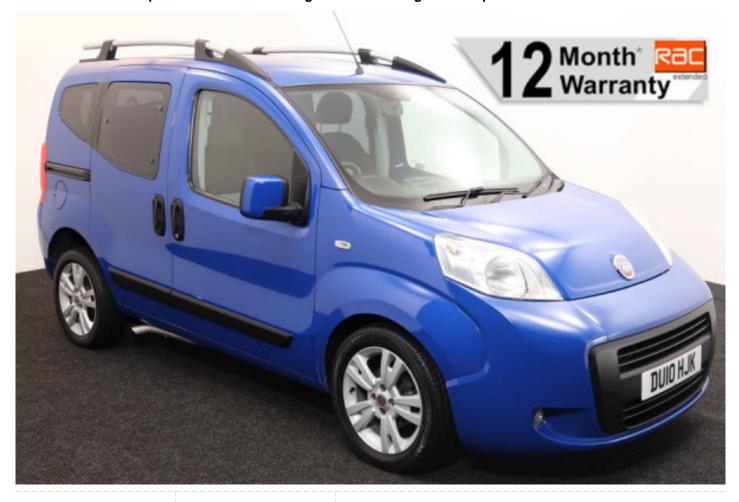

## Wheelchair Driver or Up-front Wheelchair Passenger ~ Powered Tailgate & Ramp

Make: Fiat Model: Qubo Model Year: 2010 Reg Number: DU10HJK Mileage: 83000

Fuel: Diesel

Transmission: Automatic

Colour: Blue

## About the Fiat Qubo

2010(10) Royal Chelsea Blue, Switch Drive From Wheelchair and/or Up-front Wheelchair Passenger Conversion, 4 Seats + Wheelchair Passenger or Driver, Optional Rear Wheelchair Passenger Position, Fold Out Twin Seat, Full Length Lowered Rear and Front Floor, Remote Control Powered Tailgate, Powered Fold Out Ramp, Wheelchair Securing System, Powered Parking Brake, Air Conditioning, Alloy Wheels, Bluetooth, Remote Central Locking, Electric Windows, Electric Windows, Privacy Glass, Rear Parking Sensors, Roof Rails, 12 Month RAC Warranty with Nationwide Cover for private users, 12 Months RAC Roadside Assistance, smart & presentable throughout with exceptionally low mileage, UK delivery service, part exchange welcome, please call Jubilee Automotive Group 9am~6pm Monday to Friday and 9am~2pm Saturday on 0121 502 2252