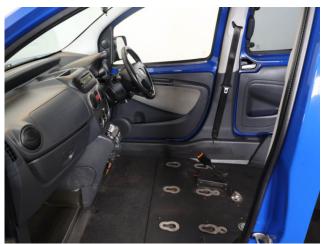

## Wheelchair Driver or Up-front Wheelchair Passenger ~ Powered Tailgate & Ramp

Make: Fiat Model: Qubo Model Year: 2010 Reg Number: DU10HJK Mileage: 83000

Fuel: Diesel

Transmission: Automatic

Colour: Blue

## About the Fiat Qubo

2010(10) Royal Chelsea Blue, Switch Drive From Wheelchair and/or Up-front Wheelchair Passenger Conversion, 4 Seats + Wheelchair Passenger or Driver, Optional Rear Wheelchair Passenger Position, Fold Out Twin Seat, Full Length Lowered Rear and Front Floor, Remote Control Powered Tailgate, Powered Fold Out Ramp, Wheelchair Securing System, Powered Parking Brake, Air Conditioning, Alloy Wheels, Bluetooth, Remote Central Locking, Electric Windows, Electric Windows, Privacy Glass, Rear Parking Sensors, Roof Rails, 12 Month RAC Warranty with Nationwide Cover for private users, 12 Months RAC Roadside Assistance, smart & presentable throughout with exceptionally low mileage, UK delivery service, part exchange welcome, please call Jubilee Automotive Group 9am~6pm Monday to Friday and 9am~2pm Saturday on 0121 502 2252