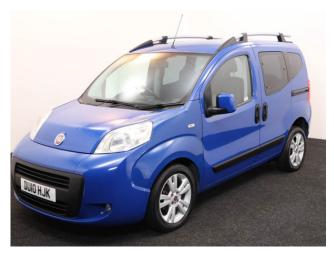

## Wheelchair Driver or Up-front Wheelchair Passenger ~ Powered Tailgate & Ramp

Make: Fiat Model: Qubo Model Year: 2010 Reg Number: DU10HJK Mileage: 83000

Fuel: Diesel

Transmission: Automatic

Colour: Blue

## About the Fiat Qubo

2010(10) Royal Chelsea Blue, Switch Drive From Wheelchair and/or Up-front Wheelchair Passenger Conversion, 4 Seats + Wheelchair Passenger or Driver, Optional Rear Wheelchair Passenger Position, Fold Out Twin Seat, Full Length Lowered Rear and Front Floor, Remote Control Powered Tailgate, Powered Fold Out Ramp, Wheelchair Securing System, Powered Parking Brake, Air Conditioning, Alloy Wheels, Bluetooth, Remote Central Locking, Electric Windows, Electric Windows, Privacy Glass, Rear Parking Sensors, Roof Rails, 12 Month RAC Warranty with Nationwide Cover for private users, 12 Months RAC Roadside Assistance, smart & presentable throughout with exceptionally low mileage, UK delivery service, part exchange welcome, please call Jubilee Automotive Group 9am~6pm Monday to Friday and 9am~2pm Saturday on 0121 502 2252