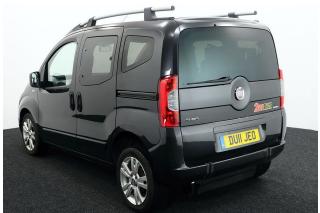

## Fiat Qubo 1.3D MyLife Switch Drive From or Up Front Auto (SOLD)

Wheelchair Driver or Up-front Wheelchair Passenger

Make: Fiat Model: Qubo Model Year: 2011 Reg Number: DU11JEO Mileage: 54000 Fuel: Diesel Transmission: Automatic Colour: Black 3 seats (plus wheelchair passenger) Stock ref: 1227

## About the Fiat Qubo 1.3D MyLife Switch Drive From or Up Front Auto (SOLD)

Rockabilly Black Metallic, Switch Drive From Wheelchair and/or Up-front Wheelchair Passenger Conversion, 3 Seats + Up-front Wheelchair Passenger or Driver, Fold Out Twin Seat, Full Length Lowered Rear and Front Floor, Remote Control Powered Tailgate & Powered Fold Out Ramp, Wheelchair Securing System, Powered Parking Brake, Right Hand Push Pull Controls (can easily be removed if not required), Air Conditioning, Alloy Wheels, Remote Central Locking, Electric Windows, Rear Privacy Glass, Roof Rails, Multi-function Leather Steering Wheel, 2 Years Warranty with Nationwide Cover, SOLD / DW / 261120