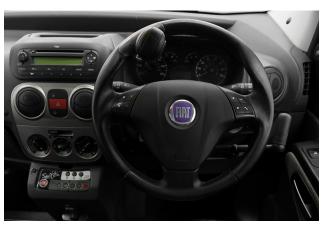

## About the Fiat Qubo 1.3D MyLife Switch Drive From or Up Front Auto (SOLD)

Rockabilly Black Metallic, Switch Drive From Wheelchair and/or Up-front Wheelchair Passenger Conversion, 3 Seats + Up-front Wheelchair Passenger or Driver, Fold Out Twin Seat, Full Length Lowered Rear and Front Floor, Remote Control Powered Tailgate & Powered Fold Out Ramp, Wheelchair Securing System, Powered Parking Brake, Right Hand Push Pull Controls (can easily be removed if not required), Air Conditioning, Alloy Wheels, Remote Central Locking, Electric Windows, Rear Privacy Glass, Roof Rails, Multi-function Leather Steering Wheel, 2 Years Warranty with Nationwide Cover, SOLD / DW / 261120