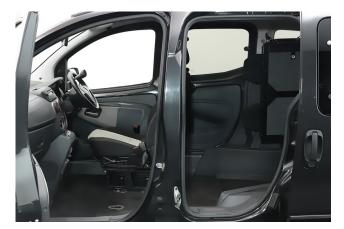

## About the Fiat Qubo 1.3D MyLife Switch Drive From or Up Front Auto (SOLD)

Rockabilly Black Metallic, Switch Drive From Wheelchair and/or Up-front Wheelchair Passenger Conversion, 3 Seats + Up-front Wheelchair Passenger or Driver, Fold Out Twin Seat, Full Length Lowered Rear and Front Floor, Remote Control Powered Tailgate & Powered Fold Out Ramp, Wheelchair Securing System, Powered Parking Brake, Right Hand Push Pull Controls (can easily be removed if not required), Air Conditioning, Alloy Wheels, Remote Central Locking, Electric Windows, Rear Privacy Glass, Roof Rails, Multi-function Leather Steering Wheel, 2 Years Warranty with Nationwide Cover, SOLD / DW / 261120