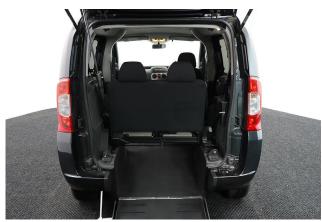

## About the Fiat Qubo 1.3D MyLife Switch Drive From or Up Front Auto (SOLD)

Rockabilly Black Metallic, Switch Drive From Wheelchair and/or Up-front Wheelchair Passenger Conversion, 3 Seats + Up-front Wheelchair Passenger or Driver, Fold Out Twin Seat, Full Length Lowered Rear and Front Floor, Remote Control Powered Tailgate & Powered Fold Out Ramp, Wheelchair Securing System, Powered Parking Brake, Right Hand Push Pull Controls (can easily be removed if not required), Air Conditioning, Alloy Wheels, Remote Central Locking, Electric Windows, Rear Privacy Glass, Roof Rails, Multi-function Leather Steering Wheel, 2 Years Warranty with Nationwide Cover, SOLD / DW / 261120