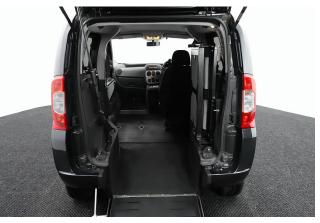

## About the Fiat Qubo 1.3D MyLife Switch Drive From or Up Front Auto (SOLD)

Rockabilly Black Metallic, Switch Drive From Wheelchair and/or Up-front Wheelchair Passenger Conversion, 3 Seats + Up-front Wheelchair Passenger or Driver, Fold Out Twin Seat, Full Length Lowered Rear and Front Floor, Remote Control Powered Tailgate & Powered Fold Out Ramp, Wheelchair Securing System, Powered Parking Brake, Right Hand Push Pull Controls (can easily be removed if not required), Air Conditioning, Alloy Wheels, Remote Central Locking, Electric Windows, Rear Privacy Glass, Roof Rails, Multi-function Leather Steering Wheel, 2 Years Warranty with Nationwide Cover, SOLD / DW / 261120