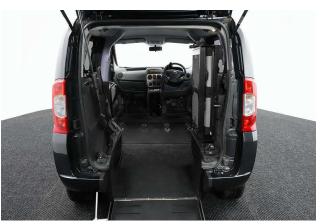

## Fiat Qubo 1.3D MyLife Switch Drive From or Up Front Auto (SOLD)

Wheelchair Driver or Up-front Wheelchair Passenger

Make: Fiat Model: Qubo Model Year: 2011 Reg Number: DU11JEO Mileage: 54000 Fuel: Diesel Transmission: Automatic Colour: Black 3 seats (plus wheelchair passenger) Stock ref: 1227

## About the Fiat Qubo 1.3D MyLife Switch Drive From or Up Front Auto (SOLD)

Rockabilly Black Metallic, Switch Drive From Wheelchair and/or Up-front Wheelchair Passenger Conversion, 3 Seats + Up-front Wheelchair Passenger or Driver, Fold Out Twin Seat, Full Length Lowered Rear and Front Floor, Remote Control Powered Tailgate & Powered Fold Out Ramp, Wheelchair Securing System, Powered Parking Brake, Right Hand Push Pull Controls (can easily be removed if not required), Air Conditioning, Alloy Wheels, Remote Central Locking, Electric Windows, Rear Privacy Glass, Roof Rails, Multi-function Leather Steering Wheel, 2 Years Warranty with Nationwide Cover, SOLD / DW / 261120