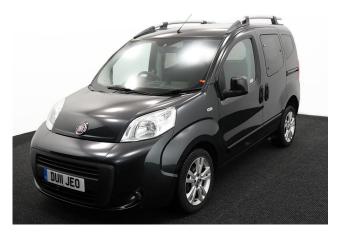

## Fiat Qubo 1.3D MyLife Switch Drive From or Up Front Auto (SOLD)

Wheelchair Driver or Up-front Wheelchair Passenger

Make: Fiat Model: Qubo Model Year: 2011 Reg Number: DU11JEO Mileage: 54000 Fuel: Diesel Transmission: Automatic Colour: Black 3 seats (plus wheelchair passenger) Stock ref: 1227

## About the Fiat Qubo 1.3D MyLife Switch Drive From or Up Front Auto (SOLD)

Rockabilly Black Metallic, Switch Drive From Wheelchair and/or Up-front Wheelchair Passenger Conversion, 3 Seats + Up-front Wheelchair Passenger or Driver, Fold Out Twin Seat, Full Length Lowered Rear and Front Floor, Remote Control Powered Tailgate & Powered Fold Out Ramp, Wheelchair Securing System, Powered Parking Brake, Right Hand Push Pull Controls (can easily be removed if not required), Air Conditioning, Alloy Wheels, Remote Central Locking, Electric Windows, Rear Privacy Glass, Roof Rails, Multi-function Leather Steering Wheel, 2 Years Warranty with Nationwide Cover, SOLD / DW / 261120