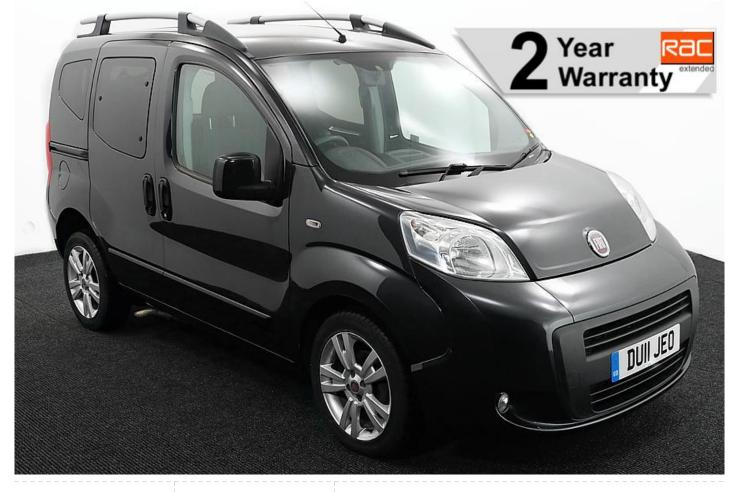

## Fiat Qubo 1.3D MyLife Switch Drive From or Up Front Auto (SOLD)

Wheelchair Driver or Up-front Wheelchair Passenger

Make: Fiat Model: Qubo Model Year: 2011 Reg Number: DU11JEO Mileage: 54000 Fuel: Diesel Transmission: Automatic Colour: Black 3 seats (plus wheelchair passenger) Stock ref: 1227

## About the Fiat Qubo 1.3D MyLife Switch Drive From or Up Front Auto (SOLD)

Rockabilly Black Metallic, Switch Drive From Wheelchair and/or Up-front Wheelchair Passenger Conversion, 3 Seats + Up-front Wheelchair Passenger or Driver, Fold Out Twin Seat, Full Length Lowered Rear and Front Floor, Remote Control Powered Tailgate & Powered Fold Out Ramp, Wheelchair Securing System, Powered Parking Brake, Right Hand Push Pull Controls (can easily be removed if not required), Air Conditioning, Alloy Wheels, Remote Central Locking, Electric Windows, Rear Privacy Glass, Roof Rails, Multi-function Leather Steering Wheel, 2 Years Warranty with Nationwide Cover, SOLD / DW / 261120