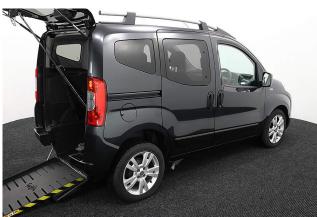

## Fiat Qubo 1.3D MyLife Switch Drive From or Up Front Auto (SOLD)

Wheelchair Driver or Up-front Wheelchair Passenger

Make: Fiat Model: Qubo Model Year: 2011 Reg Number: DU11JEO Mileage: 54000 Fuel: Diesel Transmission: Automatic Colour: Black 3 seats (plus wheelchair passenger) Stock ref: 1227

## About the Fiat Qubo 1.3D MyLife Switch Drive From or Up Front Auto (SOLD)

Rockabilly Black Metallic, Switch Drive From Wheelchair and/or Up-front Wheelchair Passenger Conversion, 3 Seats + Up-front Wheelchair Passenger or Driver, Fold Out Twin Seat, Full Length Lowered Rear and Front Floor, Remote Control Powered Tailgate & Powered Fold Out Ramp, Wheelchair Securing System, Powered Parking Brake, Right Hand Push Pull Controls (can easily be removed if not required), Air Conditioning, Alloy Wheels, Remote Central Locking, Electric Windows, Rear Privacy Glass, Roof Rails, Multi-function Leather Steering Wheel, 2 Years Warranty with Nationwide Cover, SOLD / DW / 261120