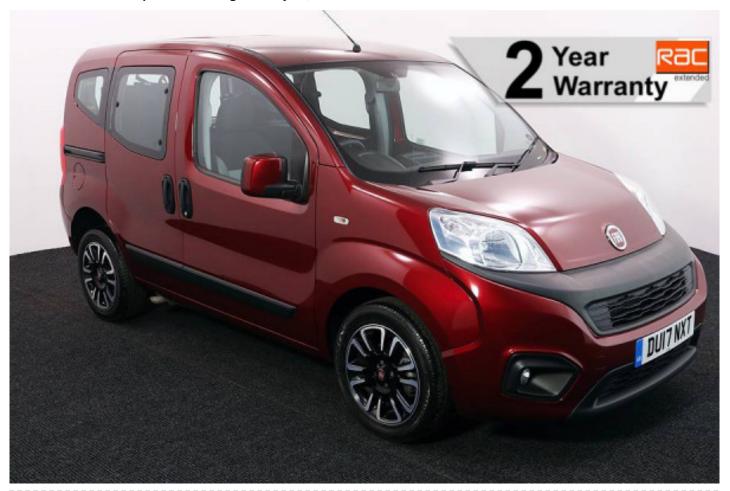

## Fiat Qubo 1.3 Dual Logic MyLife Switch 3 Seat Auto

Wheelchair Driver or Up-front Passenger ~ Only 26,000 Miles

Make: Fiat Model: Qubo Model Year: 2017 Reg Number: DU17NXT Mileage: 26000

Fuel: Diesel

Transmission: Automatic

Colour: Red

3 seats (plus wheelchair

passenger) Stock ref: 3389

## About the Fiat Qubo 1.3 Dual Logic MyLife Switch 3 Seat Auto

2017(17) Flamenco Red Metallic, Switch Drive From Wheelchair and/or Upfront Wheelchair Passenger Conversion, 3 Seats including a Quick Release Front Seat, Wheelchair Passenger or Driver, Optional Rear Wheelchair Passenger Position, Fold Out Twin Seat, Full Length Lowered Rear and Front Floor, Remote Control Powered Tailgate & Powered Fold Out Ramp, Wheelchair Securing System, Powered Parking Brake, Air Conditioning, Alloy Wheels, Remote Central Locking, Electric Windows, Bluetooth, Rear Parking Sensors, 2 Years RAC Platinum Warranty with Nationwide Cover for private users, 12 Months RAC Roadside Assistance, totally immaculate throughout with exceptionally low mileage, UK delivery service, part exchange welcome, low rate finance. please call Jubilee Automotive Group 9am–6pm Monday to Friday and 9am–2pm Saturday on 0121 502 2252