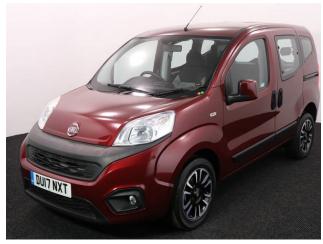

## Fiat Qubo 1.3 Dual Logic MyLife Switch 3 Seat Auto

Wheelchair Driver or Up-front Passenger ~ Only 26,000 Miles

Make: Fiat Model: Qubo Model Year: 2017 Reg Number: DU17NXT Mileage: 26000

Fuel: Diesel

Transmission: Automatic

Colour: Red

3 seats (plus wheelchair

passenger) Stock ref: 3389

## About the Fiat Qubo 1.3 Dual Logic MyLife Switch 3 Seat Auto

2017(17) Flamenco Red Metallic, Switch Drive From Wheelchair and/or Upfront Wheelchair Passenger Conversion, 3 Seats including a Quick Release Front Seat, Wheelchair Passenger or Driver, Optional Rear Wheelchair Passenger Position, Fold Out Twin Seat, Full Length Lowered Rear and Front Floor, Remote Control Powered Tailgate & Powered Fold Out Ramp, Wheelchair Securing System, Powered Parking Brake, Air Conditioning, Alloy Wheels, Remote Central Locking, Electric Windows, Bluetooth, Rear Parking Sensors, 2 Years RAC Platinum Warranty with Nationwide Cover for private users, 12 Months RAC Roadside Assistance, totally immaculate throughout with exceptionally low mileage, UK delivery service, part exchange welcome, low rate finance. please call Jubilee Automotive Group 9am–6pm Monday to Friday and 9am–2pm Saturday on 0121 502 2252