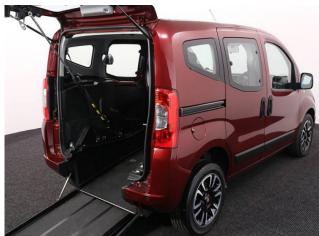

## About the Fiat Qubo 1.3 Dual Logic MyLife Switch 3 Seat Auto

2017(17) Flamenco Red Metallic, Switch Drive From Wheelchair and/or Upfront Wheelchair Passenger Conversion, 3 Seats including a Quick Release Front Seat, Wheelchair Passenger or Driver, Optional Rear Wheelchair Passenger Position, Fold Out Twin Seat, Full Length Lowered Rear and Front Floor, Remote Control Powered Tailgate & Powered Fold Out Ramp, Wheelchair Securing System, Powered Parking Brake, Air Conditioning, Alloy Wheels, Remote Central Locking, Electric Windows, Bluetooth, Rear Parking Sensors, 2 Years RAC Platinum Warranty with Nationwide Cover for private users, 12 Months RAC Roadside Assistance, totally immaculate throughout with exceptionally low mileage, UK delivery service, part exchange welcome, low rate finance. please call Jubilee Automotive Group 9am–6pm Monday to Friday and 9am–2pm Saturday on 0121 502 2252