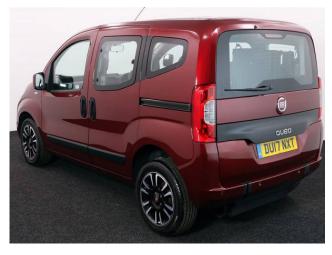

## Fiat Qubo 1.3 Dual Logic MyLife Switch 3 Seat Auto

Wheelchair Driver or Up-front Passenger ~ Only 26,000 Miles

Make: Fiat Model: Qubo Model Year: 2017 Reg Number: DU17NXT Mileage: 26000

Fuel: Diesel

Transmission: Automatic

Colour: Red

3 seats (plus wheelchair

passenger) Stock ref: 3389

## About the Fiat Qubo 1.3 Dual Logic MyLife Switch 3 Seat Auto

2017(17) Flamenco Red Metallic, Switch Drive From Wheelchair and/or Upfront Wheelchair Passenger Conversion, 3 Seats including a Quick Release Front Seat, Wheelchair Passenger or Driver, Optional Rear Wheelchair Passenger Position, Fold Out Twin Seat, Full Length Lowered Rear and Front Floor, Remote Control Powered Tailgate & Powered Fold Out Ramp, Wheelchair Securing System, Powered Parking Brake, Air Conditioning, Alloy Wheels, Remote Central Locking, Electric Windows, Bluetooth, Rear Parking Sensors, 2 Years RAC Platinum Warranty with Nationwide Cover for private users, 12 Months RAC Roadside Assistance, totally immaculate throughout with exceptionally low mileage, UK delivery service, part exchange welcome, low rate finance. please call Jubilee Automotive Group 9am–6pm Monday to Friday and 9am–2pm Saturday on 0121 502 2252