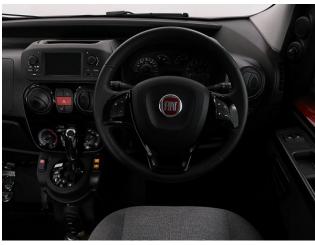

## About the Fiat Qubo 1.3 Dual Logic MyLife Switch 3 Seat Auto

2017(17) Flamenco Red Metallic, Switch Drive From Wheelchair and/or Upfront Wheelchair Passenger Conversion, 3 Seats including a Quick Release Front Seat, Wheelchair Passenger or Driver, Optional Rear Wheelchair Passenger Position, Fold Out Twin Seat, Full Length Lowered Rear and Front Floor, Remote Control Powered Tailgate & Powered Fold Out Ramp, Wheelchair Securing System, Powered Parking Brake, Air Conditioning, Alloy Wheels, Remote Central Locking, Electric Windows, Bluetooth, Rear Parking Sensors, 2 Years RAC Platinum Warranty with Nationwide Cover for private users, 12 Months RAC Roadside Assistance, totally immaculate throughout with exceptionally low mileage, UK delivery service, part exchange welcome, low rate finance. please call Jubilee Automotive Group 9am–6pm Monday to Friday and 9am–2pm Saturday on 0121 502 2252