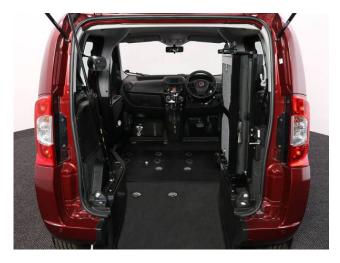

## About the Fiat Qubo 1.3 Dual Logic MyLife Switch 3 Seat Auto

2017(17) Flamenco Red Metallic, Switch Drive From Wheelchair and/or Upfront Wheelchair Passenger Conversion, 3 Seats including a Quick Release Front Seat, Wheelchair Passenger or Driver, Optional Rear Wheelchair Passenger Position, Fold Out Twin Seat, Full Length Lowered Rear and Front Floor, Remote Control Powered Tailgate & Powered Fold Out Ramp, Wheelchair Securing System, Powered Parking Brake, Air Conditioning, Alloy Wheels, Remote Central Locking, Electric Windows, Bluetooth, Rear Parking Sensors, 2 Years RAC Platinum Warranty with Nationwide Cover for private users, 12 Months RAC Roadside Assistance, totally immaculate throughout with exceptionally low mileage, UK delivery service, part exchange welcome, low rate finance. please call Jubilee Automotive Group 9am–6pm Monday to Friday and 9am–2pm Saturday on 0121 502 2252