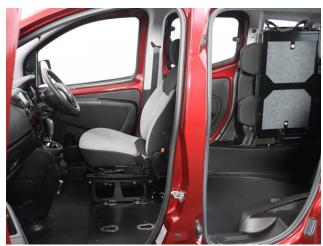

## About the Fiat Qubo 1.3 Dual Logic MyLife Switch 3 Seat Auto

2017(17) Flamenco Red Metallic, Switch Drive From Wheelchair and/or Upfront Wheelchair Passenger Conversion, 3 Seats including a Quick Release Front Seat, Wheelchair Passenger or Driver, Optional Rear Wheelchair Passenger Position, Fold Out Twin Seat, Full Length Lowered Rear and Front Floor, Remote Control Powered Tailgate & Powered Fold Out Ramp, Wheelchair Securing System, Powered Parking Brake, Air Conditioning, Alloy Wheels, Remote Central Locking, Electric Windows, Bluetooth, Rear Parking Sensors, 2 Years RAC Platinum Warranty with Nationwide Cover for private users, 12 Months RAC Roadside Assistance, totally immaculate throughout with exceptionally low mileage, UK delivery service, part exchange welcome, low rate finance. please call Jubilee Automotive Group 9am–6pm Monday to Friday and 9am–2pm Saturday on 0121 502 2252