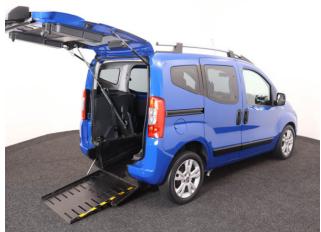

## About the Fiat Qubo 1.3 D Switch Drive From or Up Front 4 Seat Auto

2010(10) Royal Chelsea Blue, Switch Drive From Wheelchair and/or Up-front Wheelchair Passenger Conversion, 4 Seats + Wheelchair Passenger or Driver, Optional Rear Wheelchair Passenger Position, Fold Out Twin Seat, Full Length Lowered Rear and Front Floor, Remote Control Powered Tailgate, Powered Fold Out Ramp, Wheelchair Securing System, Powered Parking Brake, Air Conditioning, Alloy Wheels, Bluetooth, Remote Central Locking, Electric Windows, Electric Windows, Privacy Glass, Rear Parking Sensors, Roof Rails, 12 Month RAC Warranty with Nationwide Cover for private users, 12 Months RAC Roadside Assistance, smart & presentable throughout with exceptionally low mileage, UK delivery service, part exchange welcome, please call Jubilee Automotive Group 9am~6pm Monday to Friday and 9am~2pm Saturday on 0121 502 2252