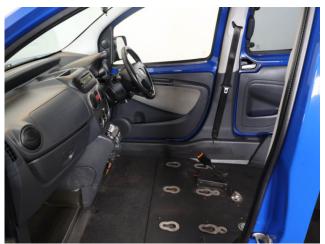

## About the Fiat Qubo 1.3 D Switch Drive From or Up Front 4 Seat Auto

2010(10) Royal Chelsea Blue, Switch Drive From Wheelchair and/or Up-front Wheelchair Passenger Conversion, 4 Seats + Wheelchair Passenger or Driver, Optional Rear Wheelchair Passenger Position, Fold Out Twin Seat, Full Length Lowered Rear and Front Floor, Remote Control Powered Tailgate, Powered Fold Out Ramp, Wheelchair Securing System, Powered Parking Brake, Air Conditioning, Alloy Wheels, Bluetooth, Remote Central Locking, Electric Windows, Electric Windows, Privacy Glass, Rear Parking Sensors, Roof Rails, 12 Month RAC Warranty with Nationwide Cover for private users, 12 Months RAC Roadside Assistance, smart & presentable throughout with exceptionally low mileage, UK delivery service, part exchange welcome, please call Jubilee Automotive Group 9am~6pm Monday to Friday and 9am~2pm Saturday on 0121 502 2252