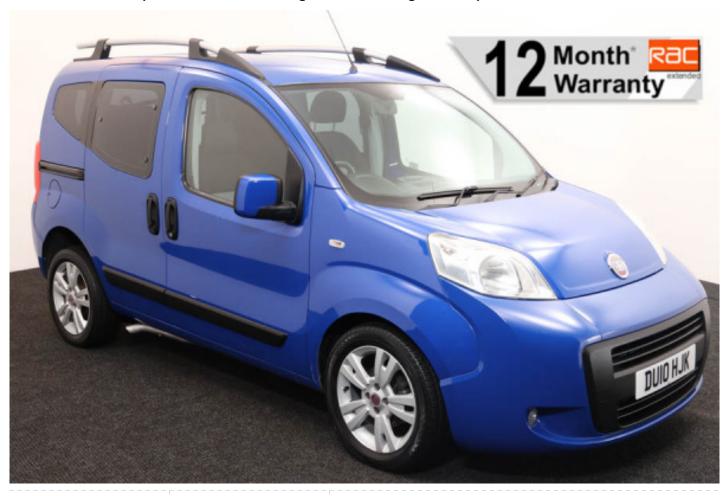

## Fiat Qubo 1.3 D Switch Drive From or Up Front 4 Seat Auto

Wheelchair Driver or Up-front Wheelchair Passenger ~ Powered Tailgate & Ramp

Make: Fiat Model: Qubo Model Year: 2010 Reg Number: DU10HJK Mileage: 83000

Fuel: Diesel

Transmission: Automatic

Colour: Blue

4 seats (plus wheelchair

passenger) Stock ref: 3460

## About the Fiat Qubo 1.3 D Switch Drive From or Up Front 4 Seat Auto

2010(10) Royal Chelsea Blue, Switch Drive From Wheelchair and/or Up-front Wheelchair Passenger Conversion, 4 Seats + Wheelchair Passenger or Driver, Optional Rear Wheelchair Passenger Position, Fold Out Twin Seat, Full Length Lowered Rear and Front Floor, Remote Control Powered Tailgate, Powered Fold Out Ramp, Wheelchair Securing System, Powered Parking Brake, Air Conditioning, Alloy Wheels, Bluetooth, Remote Central Locking, Electric Windows, Electric Windows, Privacy Glass, Rear Parking Sensors, Roof Rails, 12 Month RAC Warranty with Nationwide Cover for private users, 12 Months RAC Roadside Assistance, smart & presentable throughout with exceptionally low mileage, UK delivery service, part exchange welcome, please call Jubilee Automotive Group 9am~6pm Monday to Friday and 9am~2pm Saturday on 0121 502 2252