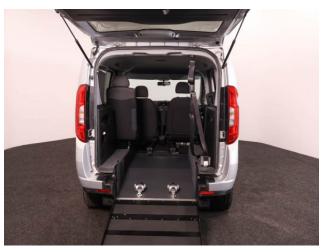

## About the Fiat Doblo

2020(69) Reflex Silver Metallic, Rear Wheelchair Access Conversion, 3 Seats + Wheelchair Passenger, Lowered Floor, Fold Out Ramp, Wheelchair Securing System, Air Conditioning, Body Coloured Bumpers & Mirrors, Height Adjustable Drivers Seat, Remote Central Locking, Electric Windows, Privacy Glass, Rear Parking Sensors, 2 Year RAC Platinum Warranty with Nationwide Cover for private users, 12 Months RAC Roadside Assistance totally immaculate throughout with exceptionally low mileage, UK delivery service, part exchange welcome, low rate finance. please call Jubilee Automotive Group 9am-6pm Monday to Friday and 9am-2pm Saturday on 0121 502 2252