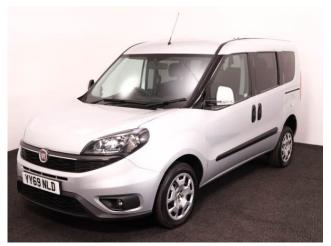

## **Fiat Doblo**

Aircon ~ Rear Sensors ~ Only 11,000 Miles

Make: Fiat Model: Doblo Model Year: 2020 Reg Number: YY69NLD Mileage: 11000 Fuel: Petrol Transmission: Manual Colour: Silver 3 seats (plus wheelchair passenger) Stock ref: 3402

## About the Fiat Doblo

2020(69) Reflex Silver Metallic, Rear Wheelchair Access Conversion, 3 Seats + Wheelchair Passenger, Lowered Floor, Fold Out Ramp, Wheelchair Securing System, Air Conditioning, Body Coloured Bumpers & Mirrors, Height Adjustable Drivers Seat, Remote Central Locking, Electric Windows, Privacy Glass, Rear Parking Sensors, 2 Year RAC Platinum Warranty with Nationwide Cover for private users, 12 Months RAC Roadside Assistance totally immaculate throughout with exceptionally low mileage, UK delivery service, part exchange welcome, low rate finance. please call Jubilee Automotive Group 9am-6pm Monday to Friday and 9am-2pm Saturday on 0121 502 2252