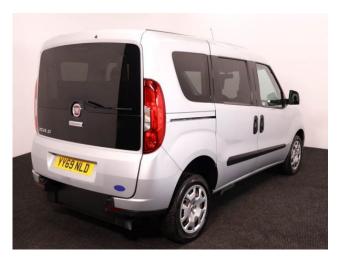

## **Fiat Doblo**

Aircon ~ Rear Sensors ~ Only 11,000 Miles

Make: Fiat Model: Doblo Model Year: 2020 Reg Number: YY69NLD Mileage: 11000 Fuel: Petrol Transmission: Manual Colour: Silver 3 seats (plus wheelchair passenger) Stock ref: 3402

## About the Fiat Doblo

2020(69) Reflex Silver Metallic, Rear Wheelchair Access Conversion, 3 Seats + Wheelchair Passenger, Lowered Floor, Fold Out Ramp, Wheelchair Securing System, Air Conditioning, Body Coloured Bumpers & Mirrors, Height Adjustable Drivers Seat, Remote Central Locking, Electric Windows, Privacy Glass, Rear Parking Sensors, 2 Year RAC Platinum Warranty with Nationwide Cover for private users, 12 Months RAC Roadside Assistance totally immaculate throughout with exceptionally low mileage, UK delivery service, part exchange welcome, low rate finance. please call Jubilee Automotive Group 9am-6pm Monday to Friday and 9am-2pm Saturday on 0121 502 2252