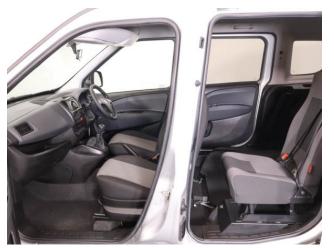

## About the Fiat Doblo

2020(69) Reflex Silver Metallic, Rear Wheelchair Access Conversion, 3 Seats + Wheelchair Passenger, Lowered Floor, Fold Out Ramp, Wheelchair Securing System, Air Conditioning, Body Coloured Bumpers & Mirrors, Height Adjustable Drivers Seat, Remote Central Locking, Electric Windows, Privacy Glass, Rear Parking Sensors, 2 Year RAC Platinum Warranty with Nationwide Cover for private users, 12 Months RAC Roadside Assistance totally immaculate throughout with exceptionally low mileage, UK delivery service, part exchange welcome, low rate finance. please call Jubilee Automotive Group 9am-6pm Monday to Friday and 9am-2pm Saturday on 0121 502 2252