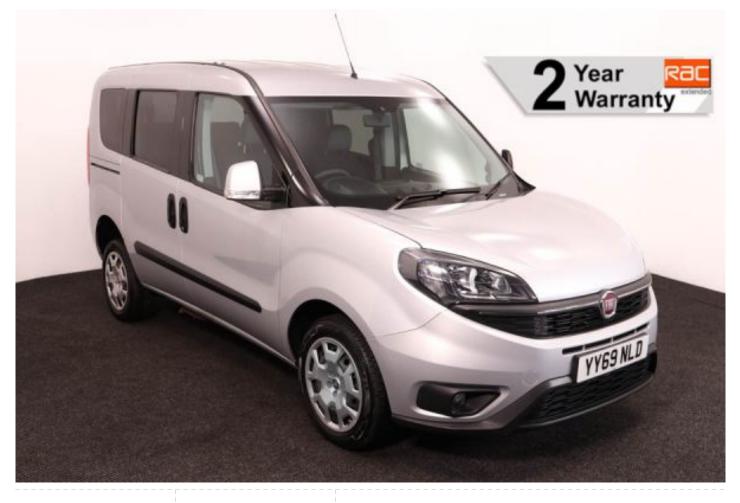

## **Fiat Doblo**

Aircon ~ Rear Sensors ~ Only 11,000 Miles

Make: Fiat Model: Doblo Model Year: 2020 Reg Number: YY69NLD Mileage: 11000 Fuel: Petrol Transmission: Manual Colour: Silver 3 seats (plus wheelchair passenger) Stock ref: 3402

## About the Fiat Doblo

2020(69) Reflex Silver Metallic, Rear Wheelchair Access Conversion, 3 Seats + Wheelchair Passenger, Lowered Floor, Fold Out Ramp, Wheelchair Securing System, Air Conditioning, Body Coloured Bumpers & Mirrors, Height Adjustable Drivers Seat, Remote Central Locking, Electric Windows, Privacy Glass, Rear Parking Sensors, 2 Year RAC Platinum Warranty with Nationwide Cover for private users, 12 Months RAC Roadside Assistance totally immaculate throughout with exceptionally low mileage, UK delivery service, part exchange welcome, low rate finance. please call Jubilee Automotive Group 9am-6pm Monday to Friday and 9am-2pm Saturday on 0121 502 2252