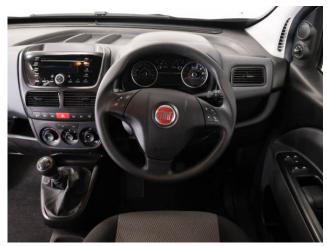

## About the Fiat Doblo

2020(69) Reflex Silver Metallic, Rear Wheelchair Access Conversion, 3 Seats + Wheelchair Passenger, Lowered Floor, Fold Out Ramp, Wheelchair Securing System, Air Conditioning, Body Coloured Bumpers & Mirrors, Height Adjustable Drivers Seat, Remote Central Locking, Electric Windows, Privacy Glass, Rear Parking Sensors, 2 Year RAC Platinum Warranty with Nationwide Cover for private users, 12 Months RAC Roadside Assistance totally immaculate throughout with exceptionally low mileage, UK delivery service, part exchange welcome, low rate finance. please call Jubilee Automotive Group 9am-6pm Monday to Friday and 9am-2pm Saturday on 0121 502 2252