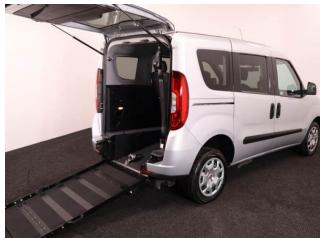

## About the Fiat Doblo

2020(69) Reflex Silver Metallic, Rear Wheelchair Access Conversion, 3 Seats + Wheelchair Passenger, Lowered Floor, Fold Out Ramp, Wheelchair Securing System, Air Conditioning, Body Coloured Bumpers & Mirrors, Height Adjustable Drivers Seat, Remote Central Locking, Electric Windows, Privacy Glass, Rear Parking Sensors, 2 Year RAC Platinum Warranty with Nationwide Cover for private users, 12 Months RAC Roadside Assistance totally immaculate throughout with exceptionally low mileage, UK delivery service, part exchange welcome, low rate finance. please call Jubilee Automotive Group 9am-6pm Monday to Friday and 9am-2pm Saturday on 0121 502 2252