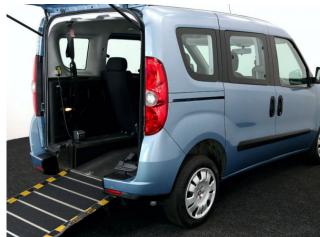

## Aircon ~ Powered Winch ~ Only 13,000 Miles

Make: Fiat Model: Doblo Model Year: 2012 Reg Number: VN62NJE Mileage: 13000

Fuel: Petrol

Transmission: Manual

Colour: Blue

3 seats (plus wheelchair

passenger) Stock ref: 3538

## **About the Fiat Doblo**

2012(62) Hillbilly Azure Blue Metallic, Jubilee Liberty Rear Wheelchair Access Conversion, 3 Seats + Wheelchair Passenger, Lowered Floor, Fold Out Ramp, Powered Access Winch, Wheelchair Securing System, Air Conditioning, Body Colour Bumpers, Central Locking, Electric Windows, Overhead Storage, 2 Years RAC Platinum Warranty with Nationwide Cover for private users, 12 Months RAC Roadside Assistance, totally immaculate throughout with exceptionally low mileage, UK delivery service, part exchange welcome, please call Jubilee Automotive Group 9am-6pm Monday to Friday and 9am-2pm Saturday on 0121 502 2252