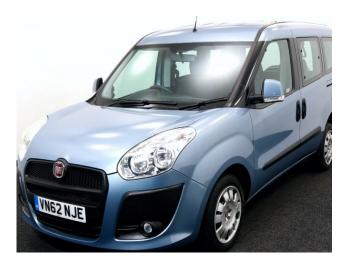

## Aircon ~ Powered Winch ~ Only 13,000 Miles

Make: Fiat Model: Doblo Model Year: 2012 Reg Number: VN62NJE Mileage: 13000

Fuel: Petrol

Transmission: Manual

Colour: Blue

3 seats (plus wheelchair

passenger) Stock ref: 3538

## **About the Fiat Doblo**

2012(62) Hillbilly Azure Blue Metallic, Jubilee Liberty Rear Wheelchair Access Conversion, 3 Seats + Wheelchair Passenger, Lowered Floor, Fold Out Ramp, Powered Access Winch, Wheelchair Securing System, Air Conditioning, Body Colour Bumpers, Central Locking, Electric Windows, Overhead Storage, 2 Years RAC Platinum Warranty with Nationwide Cover for private users, 12 Months RAC Roadside Assistance, totally immaculate throughout with exceptionally low mileage, UK delivery service, part exchange welcome, please call Jubilee Automotive Group 9am-6pm Monday to Friday and 9am-2pm Saturday on 0121 502 2252