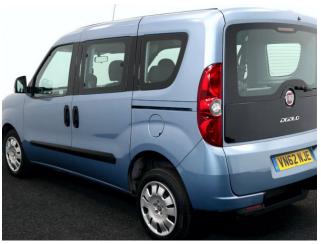

## Aircon ~ Powered Winch ~ Only 13,000 Miles

Make: Fiat Model: Doblo Model Year: 2012 Reg Number: VN62NJE Mileage: 13000

Fuel: Petrol

Transmission: Manual

Colour: Blue

3 seats (plus wheelchair

passenger) Stock ref: 3538

## **About the Fiat Doblo**

2012(62) Hillbilly Azure Blue Metallic, Jubilee Liberty Rear Wheelchair Access Conversion, 3 Seats + Wheelchair Passenger, Lowered Floor, Fold Out Ramp, Powered Access Winch, Wheelchair Securing System, Air Conditioning, Body Colour Bumpers, Central Locking, Electric Windows, Overhead Storage, 2 Years RAC Platinum Warranty with Nationwide Cover for private users, 12 Months RAC Roadside Assistance, totally immaculate throughout with exceptionally low mileage, UK delivery service, part exchange welcome, please call Jubilee Automotive Group 9am-6pm Monday to Friday and 9am-2pm Saturday on 0121 502 2252