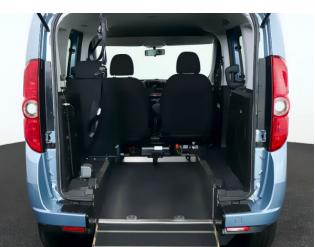

## **About the Fiat Doblo**

2012(62) Hillbilly Azure Blue Metallic, Jubilee Liberty Rear Wheelchair Access Conversion, 3 Seats + Wheelchair Passenger, Lowered Floor, Fold Out Ramp, Powered Access Winch, Wheelchair Securing System, Air Conditioning, Body Colour Bumpers, Central Locking, Electric Windows, Overhead Storage, 2 Years RAC Platinum Warranty with Nationwide Cover for private users, 12 Months RAC Roadside Assistance, totally immaculate throughout with exceptionally low mileage, UK delivery service, part exchange welcome, please call Jubilee Automotive Group 9am-6pm Monday to Friday and 9am-2pm Saturday on 0121 502 2252