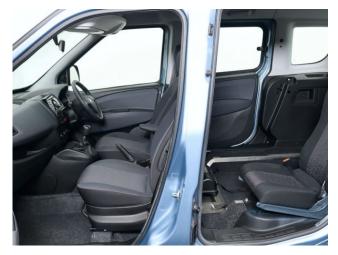

## **About the Fiat Doblo**

2012(62) Hillbilly Azure Blue Metallic, Jubilee Liberty Rear Wheelchair Access Conversion, 3 Seats + Wheelchair Passenger, Lowered Floor, Fold Out Ramp, Powered Access Winch, Wheelchair Securing System, Air Conditioning, Body Colour Bumpers, Central Locking, Electric Windows, Overhead Storage, 2 Years RAC Platinum Warranty with Nationwide Cover for private users, 12 Months RAC Roadside Assistance, totally immaculate throughout with exceptionally low mileage, UK delivery service, part exchange welcome, please call Jubilee Automotive Group 9am-6pm Monday to Friday and 9am-2pm Saturday on 0121 502 2252