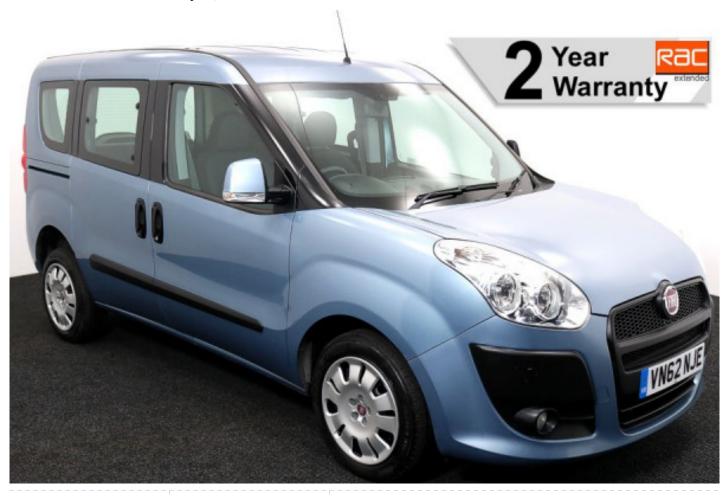

## Aircon ~ Powered Winch ~ Only 13,000 Miles

Make: Fiat Model: Doblo Model Year: 2012 Reg Number: VN62NJE Mileage: 13000

Fuel: Petrol

Transmission: Manual

Colour: Blue

3 seats (plus wheelchair

passenger) Stock ref: 3538

## **About the Fiat Doblo**

2012(62) Hillbilly Azure Blue Metallic, Jubilee Liberty Rear Wheelchair Access Conversion, 3 Seats + Wheelchair Passenger, Lowered Floor, Fold Out Ramp, Powered Access Winch, Wheelchair Securing System, Air Conditioning, Body Colour Bumpers, Central Locking, Electric Windows, Overhead Storage, 2 Years RAC Platinum Warranty with Nationwide Cover for private users, 12 Months RAC Roadside Assistance, totally immaculate throughout with exceptionally low mileage, UK delivery service, part exchange welcome, please call Jubilee Automotive Group 9am-6pm Monday to Friday and 9am-2pm Saturday on 0121 502 2252