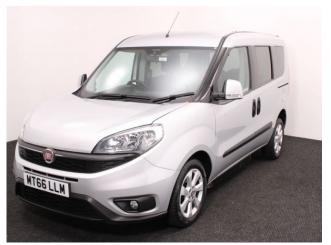

## Fiat Doblo 1.6 MultiJet Lounge WAV Evo Upfront Passenger 4 Seat Manual

Aircon ~ Alloys ~ Only 28,000 Miles

Make: Fiat Model: Doblo Model Year: 2016 Reg Number: MT66LLM Mileage: 28000 Fuel: Diesel Transmission: Manual Colour: Silver 4 seats (plus wheelchair passenger) Stock ref: 2649

## About the Fiat Doblo 1.6 MultiJet Lounge WAV Evo Upfront Passenger 4 Seat Manual

2016(66) Minimal Silver Metallic, WAV Evolution Up Front Wheelchair Passenger Conversion, 4 Seats + Wheelchair Passenger, Lowered Front Passenger Floor, Swivel Out Platform via the Front Passenger Door, Slide Out Ramp, Air Conditioning, Alloy Wheels, Bluetooth, Cruise Control, Multi-function Leather Steering Wheel, Power Fold Mirrors, Remote Central Locking, Electric Windows, Privacy Glass, Rear Parking Sensors, 2 Year RAC Platinum Warranty with Nationwide Cover for private users, 12 Months RAC Roadside Assistance, totally immaculate throughout with exceptionally low mileage, UK delivery service, part exchange welcome, low rate finance. please call Jubilee Automotive Group 9am-6pm Monday to Friday and 9am-2pm Saturday on 0121 502 2252