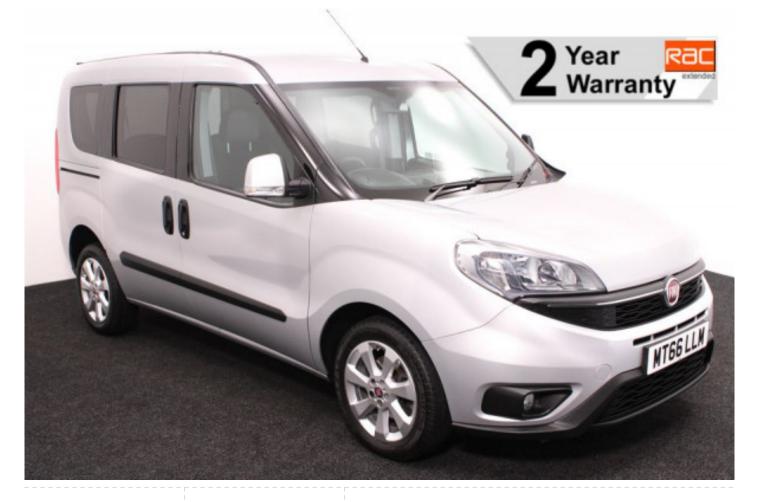

## Fiat Doblo 1.6 MultiJet Lounge WAV Evo Upfront Passenger 4 Seat Manual

Aircon ~ Alloys ~ Only 28,000 Miles

Make: Fiat Model: Doblo Model Year: 2016 Reg Number: MT66LLM Mileage: 28000 Fuel: Diesel Transmission: Manual Colour: Silver 4 seats (plus wheelchair passenger) Stock ref: 2649

## About the Fiat Doblo 1.6 MultiJet Lounge WAV Evo Upfront Passenger 4 Seat Manual

2016(66) Minimal Silver Metallic, WAV Evolution Up Front Wheelchair Passenger Conversion, 4 Seats + Wheelchair Passenger, Lowered Front Passenger Floor, Swivel Out Platform via the Front Passenger Door, Slide Out Ramp, Air Conditioning, Alloy Wheels, Bluetooth, Cruise Control, Multi-function Leather Steering Wheel, Power Fold Mirrors, Remote Central Locking, Electric Windows, Privacy Glass, Rear Parking Sensors, 2 Year RAC Platinum Warranty with Nationwide Cover for private users, 12 Months RAC Roadside Assistance, totally immaculate throughout with exceptionally low mileage, UK delivery service, part exchange welcome, low rate finance. please call Jubilee Automotive Group 9am-6pm Monday to Friday and 9am-2pm Saturday on 0121 502 2252