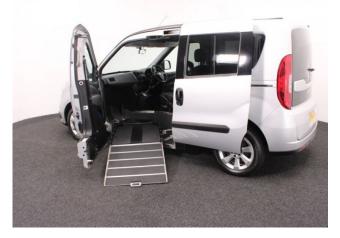

## About the Fiat Doblo 1.6 MultiJet Lounge WAV Evo Upfront Passenger 4 Seat Manual

2016(66) Minimal Silver Metallic, WAV Evolution Up Front Wheelchair Passenger Conversion, 4 Seats + Wheelchair Passenger, Lowered Front Passenger Floor, Swivel Out Platform via the Front Passenger Door, Slide Out Ramp, Air Conditioning, Alloy Wheels, Bluetooth, Cruise Control, Multi-function Leather Steering Wheel, Power Fold Mirrors, Remote Central Locking, Electric Windows, Privacy Glass, Rear Parking Sensors, 2 Year RAC Platinum Warranty with Nationwide Cover for private users, 12 Months RAC Roadside Assistance, totally immaculate throughout with exceptionally low mileage, UK delivery service, part exchange welcome, low rate finance. please call Jubilee Automotive Group 9am-6pm Monday to Friday and 9am-2pm Saturday on 0121 502 2252