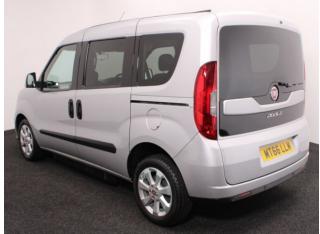

## Fiat Doblo 1.6 MultiJet Lounge WAV Evo Upfront Passenger 4 Seat Manual

Aircon ~ Alloys ~ Only 28,000 Miles

Make: Fiat Model: Doblo Model Year: 2016 Reg Number: MT66LLM Mileage: 28000 Fuel: Diesel Transmission: Manual Colour: Silver 4 seats (plus wheelchair passenger) Stock ref: 2649

## About the Fiat Doblo 1.6 MultiJet Lounge WAV Evo Upfront Passenger 4 Seat Manual

2016(66) Minimal Silver Metallic, WAV Evolution Up Front Wheelchair Passenger Conversion, 4 Seats + Wheelchair Passenger, Lowered Front Passenger Floor, Swivel Out Platform via the Front Passenger Door, Slide Out Ramp, Air Conditioning, Alloy Wheels, Bluetooth, Cruise Control, Multi-function Leather Steering Wheel, Power Fold Mirrors, Remote Central Locking, Electric Windows, Privacy Glass, Rear Parking Sensors, 2 Year RAC Platinum Warranty with Nationwide Cover for private users, 12 Months RAC Roadside Assistance, totally immaculate throughout with exceptionally low mileage, UK delivery service, part exchange welcome, low rate finance. please call Jubilee Automotive Group 9am-6pm Monday to Friday and 9am-2pm Saturday on 0121 502 2252