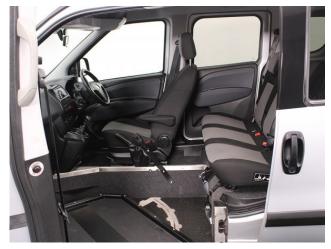

## About the Fiat Doblo 1.6 MultiJet Lounge WAV Evo Upfront Passenger 4 Seat Manual

2016(66) Minimal Silver Metallic, WAV Evolution Up Front Wheelchair Passenger Conversion, 4 Seats + Wheelchair Passenger, Lowered Front Passenger Floor, Swivel Out Platform via the Front Passenger Door, Slide Out Ramp, Air Conditioning, Alloy Wheels, Bluetooth, Cruise Control, Multi-function Leather Steering Wheel, Power Fold Mirrors, Remote Central Locking, Electric Windows, Privacy Glass, Rear Parking Sensors, 2 Year RAC Platinum Warranty with Nationwide Cover for private users, 12 Months RAC Roadside Assistance, totally immaculate throughout with exceptionally low mileage, UK delivery service, part exchange welcome, low rate finance. please call Jubilee Automotive Group 9am-6pm Monday to Friday and 9am-2pm Saturday on 0121 502 2252