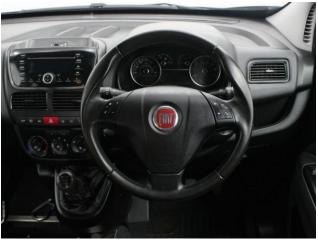

## About the Fiat Doblo 1.6 MultiJet Lounge WAV Evo Upfront Passenger 4 Seat Manual

2016(66) Minimal Silver Metallic, WAV Evolution Up Front Wheelchair Passenger Conversion, 4 Seats + Wheelchair Passenger, Lowered Front Passenger Floor, Swivel Out Platform via the Front Passenger Door, Slide Out Ramp, Air Conditioning, Alloy Wheels, Bluetooth, Cruise Control, Multi-function Leather Steering Wheel, Power Fold Mirrors, Remote Central Locking, Electric Windows, Privacy Glass, Rear Parking Sensors, 2 Year RAC Platinum Warranty with Nationwide Cover for private users, 12 Months RAC Roadside Assistance, totally immaculate throughout with exceptionally low mileage, UK delivery service, part exchange welcome, low rate finance. please call Jubilee Automotive Group 9am-6pm Monday to Friday and 9am-2pm Saturday on 0121 502 2252