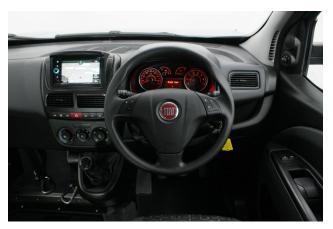

About the Fiat Doblo 1.6 MultiJet Easy Air WAV Evolution Upfront 2 Seat Manual

2017(17) Hillbilly Azure Metallic, WAV Evolution Up Front Wheelchair Passenger Conversion, 2 Seats + Wheelchair Passenger, Lowered Front Passenger Floor, Swivel Out Platform via the Front Passenger Door, Slide Out Ramp, Satellite Navigation, Air Conditioning, Electric Windows & Mirrors, Multi Function Steering Wheel, Bluetooth, Rear Parking Camera, Privacy Glass, Tyre Pressure Monitor, 2 Year RAC Platinum Warranty with Nationwide Cover, 12 Months RAC Roadside Assistance, extremely rare conversion which retains the boot space, totally immaculate throughout with exceptionally low mileage, UK delivery service, part exchange welcome, low rate finance. please call Jubilee Automotive Group 9am~6pm Monday to Friday and 9am~2pm Saturday on 0121 502 2252