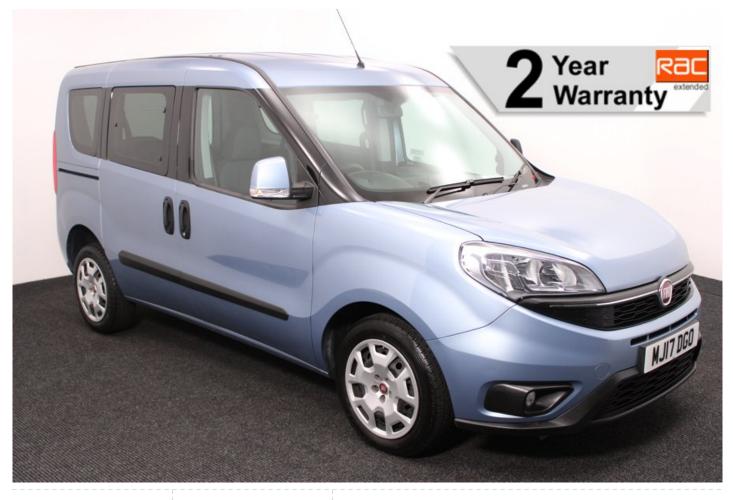

## Fiat Doblo 1.6 MultiJet Easy Air WAV Evolution Upfront 2 Seat Manual

Sat Nav ~ Rear Camera ~ Only 30,000 Miles

Make: Fiat Model: Doblo Model Year: 2017 Reg Number: MJ17DGO Mileage: 30000 Fuel: Diesel Transmission: Manual Colour: Blue 2 seats (plus wheelchair passenger) Stock ref: 2443

About the Fiat Doblo 1.6 MultiJet Easy Air WAV Evolution Upfront 2 Seat Manual

2017(17) Hillbilly Azure Metallic, WAV Evolution Up Front Wheelchair Passenger Conversion, 2 Seats + Wheelchair Passenger, Lowered Front Passenger Floor, Swivel Out Platform via the Front Passenger Door, Slide Out Ramp, Satellite Navigation, Air Conditioning, Electric Windows & Mirrors, Multi Function Steering Wheel, Bluetooth, Rear Parking Camera, Privacy Glass, Tyre Pressure Monitor, 2 Year RAC Platinum Warranty with Nationwide Cover, 12 Months RAC Roadside Assistance, extremely rare conversion which retains the boot space, totally immaculate throughout with exceptionally low mileage, UK delivery service, part exchange welcome, low rate finance. please call Jubilee Automotive Group 9am~6pm Monday to Friday and 9am~2pm Saturday on 0121 502 2252