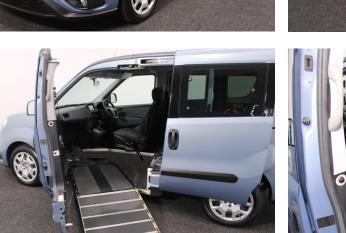

About the Fiat Doblo 1.6 MultiJet Easy Air WAV Evolution Upfront 2 Seat Manual

2017(17) Hillbilly Azure Metallic, WAV Evolution Up Front Wheelchair Passenger Conversion, 2 Seats + Wheelchair Passenger, Lowered Front Passenger Floor, Swivel Out Platform via the Front Passenger Door, Slide Out Ramp, Satellite Navigation, Air Conditioning, Electric Windows & Mirrors, Multi Function Steering Wheel, Bluetooth, Rear Parking Camera, Privacy Glass, Tyre Pressure Monitor, 2 Year RAC Platinum Warranty with Nationwide Cover, 12 Months RAC Roadside Assistance, extremely rare conversion which retains the boot space, totally immaculate throughout with exceptionally low mileage, UK delivery service, part exchange welcome, low rate finance. please call Jubilee Automotive Group 9am~6pm Monday to Friday and 9am~2pm Saturday on 0121 502 2252