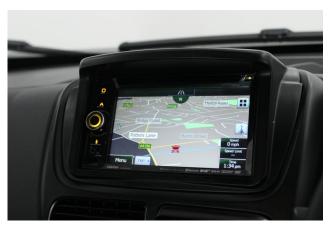

About the Fiat Doblo 1.6 MultiJet Easy Air WAV Evolution Upfront 2 Seat Manual

2017(17) Hillbilly Azure Metallic, WAV Evolution Up Front Wheelchair Passenger Conversion, 2 Seats + Wheelchair Passenger, Lowered Front Passenger Floor, Swivel Out Platform via the Front Passenger Door, Slide Out Ramp, Satellite Navigation, Air Conditioning, Electric Windows & Mirrors, Multi Function Steering Wheel, Bluetooth, Rear Parking Camera, Privacy Glass, Tyre Pressure Monitor, 2 Year RAC Platinum Warranty with Nationwide Cover, 12 Months RAC Roadside Assistance, extremely rare conversion which retains the boot space, totally immaculate throughout with exceptionally low mileage, UK delivery service, part exchange welcome, low rate finance. please call Jubilee Automotive Group 9am~6pm Monday to Friday and 9am~2pm Saturday on 0121 502 2252