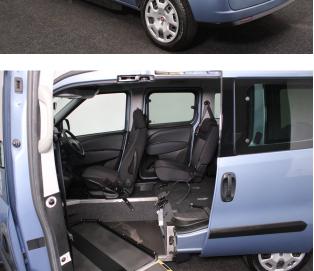

About the Fiat Doblo 1.6 MultiJet Easy Air WAV Evolution Upfront 2 Seat Manual

2017(17) Hillbilly Azure Metallic, WAV Evolution Up Front Wheelchair Passenger Conversion, 2 Seats + Wheelchair Passenger, Lowered Front Passenger Floor, Swivel Out Platform via the Front Passenger Door, Slide Out Ramp, Satellite Navigation, Air Conditioning, Electric Windows & Mirrors, Multi Function Steering Wheel, Bluetooth, Rear Parking Camera, Privacy Glass, Tyre Pressure Monitor, 2 Year RAC Platinum Warranty with Nationwide Cover, 12 Months RAC Roadside Assistance, extremely rare conversion which retains the boot space, totally immaculate throughout with exceptionally low mileage, UK delivery service, part exchange welcome, low rate finance. please call Jubilee Automotive Group 9am~6pm Monday to Friday and 9am~2pm Saturday on 0121 502 2252