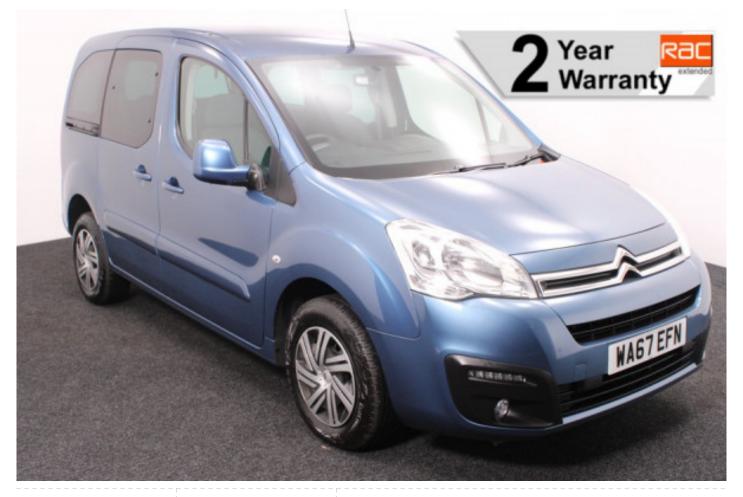

## **Citroen Berlingo**

Aircon ~ Powered Winch ~ Only 17,000 Miles

Make: Citroen Model: Berlingo Model Year: 2017 Reg Number: WA67EFN Mileage: 17000 Fuel: Diesel Transmission: Manual Colour: Blue 3 seats (plus wheelchair passenger) Stock ref: 2553

## About the Citroen Berlingo

2017(67) Nimbus Blue Metallic, Rear Wheelchair Access Conversion, 3 Seats + Wheelchair Passenger, Fold Out Ramp, Powered Access Winch, Wheelchair Securing System, Air Conditioning, Bluetooth Telephone, Body Colour Bumpers & Mirrors, Overhead Storage, Central Locking, Electric Windows, Cruise Control, Privacy Glass, Rear Parking Sensors, Tyre Pressure Monitor, 2 Year RAC Platinum Warranty with Nationwide Cover for private users, 12 Months RAC Roadside Assistance, totally immaculate throughout, UK delivery service, part exchange welcome, low rate finance, please call Jubilee Automotive Group 9am~6pm Monday to Friday and 9am~2pm Saturday on 0121 502 2252