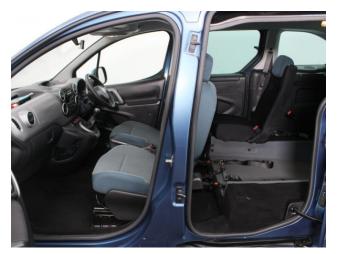

## About the Citroen Berlingo

2017(67) Nimbus Blue Metallic, Rear Wheelchair Access Conversion, 3 Seats + Wheelchair Passenger, Fold Out Ramp, Powered Access Winch, Wheelchair Securing System, Air Conditioning, Bluetooth Telephone, Body Colour Bumpers & Mirrors, Overhead Storage, Central Locking, Electric Windows, Cruise Control, Privacy Glass, Rear Parking Sensors, Tyre Pressure Monitor, 2 Year RAC Platinum Warranty with Nationwide Cover for private users, 12 Months RAC Roadside Assistance, totally immaculate throughout, UK delivery service, part exchange welcome, low rate finance, please call Jubilee Automotive Group 9am~6pm Monday to Friday and 9am~2pm Saturday on 0121 502 2252