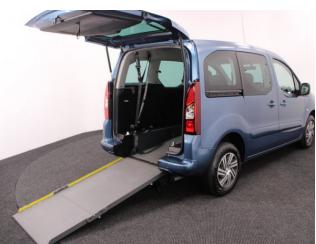

## About the Citroen Berlingo

2017(67) Nimbus Blue Metallic, Rear Wheelchair Access Conversion, 3 Seats + Wheelchair Passenger, Fold Out Ramp, Powered Access Winch, Wheelchair Securing System, Air Conditioning, Bluetooth Telephone, Body Colour Bumpers & Mirrors, Overhead Storage, Central Locking, Electric Windows, Cruise Control, Privacy Glass, Rear Parking Sensors, Tyre Pressure Monitor, 2 Year RAC Platinum Warranty with Nationwide Cover for private users, 12 Months RAC Roadside Assistance, totally immaculate throughout, UK delivery service, part exchange welcome, low rate finance, please call Jubilee Automotive Group 9am~6pm Monday to Friday and 9am~2pm Saturday on 0121 502 2252