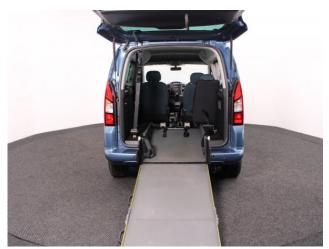

## About the Citroen Berlingo

2017(67) Nimbus Blue Metallic, Rear Wheelchair Access Conversion, 3 Seats + Wheelchair Passenger, Fold Out Ramp, Powered Access Winch, Wheelchair Securing System, Air Conditioning, Bluetooth Telephone, Body Colour Bumpers & Mirrors, Overhead Storage, Central Locking, Electric Windows, Cruise Control, Privacy Glass, Rear Parking Sensors, Tyre Pressure Monitor, 2 Year RAC Platinum Warranty with Nationwide Cover for private users, 12 Months RAC Roadside Assistance, totally immaculate throughout, UK delivery service, part exchange welcome, low rate finance, please call Jubilee Automotive Group 9am~6pm Monday to Friday and 9am~2pm Saturday on 0121 502 2252