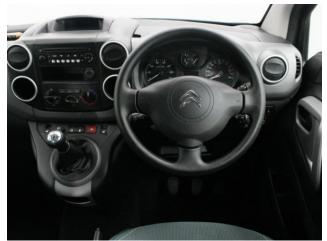

## About the Citroen Berlingo

2017(67) Nimbus Blue Metallic, Rear Wheelchair Access Conversion, 3 Seats + Wheelchair Passenger, Fold Out Ramp, Powered Access Winch, Wheelchair Securing System, Air Conditioning, Bluetooth Telephone, Body Colour Bumpers & Mirrors, Overhead Storage, Central Locking, Electric Windows, Cruise Control, Privacy Glass, Rear Parking Sensors, Tyre Pressure Monitor, 2 Year RAC Platinum Warranty with Nationwide Cover for private users, 12 Months RAC Roadside Assistance, totally immaculate throughout, UK delivery service, part exchange welcome, low rate finance, please call Jubilee Automotive Group 9am~6pm Monday to Friday and 9am~2pm Saturday on 0121 502 2252