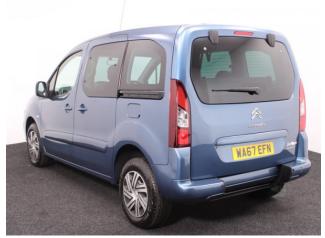

## **Citroen Berlingo**

Aircon ~ Powered Winch ~ Only 17,000 Miles

Make: Citroen Model: Berlingo Model Year: 2017 Reg Number: WA67EFN Mileage: 17000 Fuel: Diesel Transmission: Manual Colour: Blue 3 seats (plus wheelchair passenger) Stock ref: 2553

## About the Citroen Berlingo

2017(67) Nimbus Blue Metallic, Rear Wheelchair Access Conversion, 3 Seats + Wheelchair Passenger, Fold Out Ramp, Powered Access Winch, Wheelchair Securing System, Air Conditioning, Bluetooth Telephone, Body Colour Bumpers & Mirrors, Overhead Storage, Central Locking, Electric Windows, Cruise Control, Privacy Glass, Rear Parking Sensors, Tyre Pressure Monitor, 2 Year RAC Platinum Warranty with Nationwide Cover for private users, 12 Months RAC Roadside Assistance, totally immaculate throughout, UK delivery service, part exchange welcome, low rate finance, please call Jubilee Automotive Group 9am~6pm Monday to Friday and 9am~2pm Saturday on 0121 502 2252