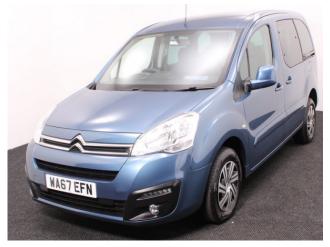

## **Citroen Berlingo**

Aircon ~ Powered Winch ~ Only 17,000 Miles

Make: Citroen Model: Berlingo Model Year: 2017 Reg Number: WA67EFN Mileage: 17000 Fuel: Diesel Transmission: Manual Colour: Blue 3 seats (plus wheelchair passenger) Stock ref: 2553

## About the Citroen Berlingo

2017(67) Nimbus Blue Metallic, Rear Wheelchair Access Conversion, 3 Seats + Wheelchair Passenger, Fold Out Ramp, Powered Access Winch, Wheelchair Securing System, Air Conditioning, Bluetooth Telephone, Body Colour Bumpers & Mirrors, Overhead Storage, Central Locking, Electric Windows, Cruise Control, Privacy Glass, Rear Parking Sensors, Tyre Pressure Monitor, 2 Year RAC Platinum Warranty with Nationwide Cover for private users, 12 Months RAC Roadside Assistance, totally immaculate throughout, UK delivery service, part exchange welcome, low rate finance, please call Jubilee Automotive Group 9am~6pm Monday to Friday and 9am~2pm Saturday on 0121 502 2252