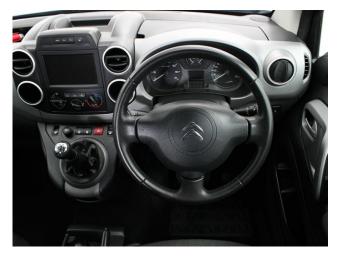

## About the Citroen Berlingo

2016(66) Nimbus Blue Metallic, Rear Wheelchair Access Conversion, 3 Seats + Wheelchair Passenger, Lowered Rear Floor, Fold Out Ramp, Powered Access Winch, Wheelchair Securing System, Citroen XTR Pack, Luxury Comfort Seating, Air Conditioning, Bluetooth Telephone, Alloy Wheels, Body Colour Bumpers & Mirrors, Overhead Storage, Remote Central Locking, Electric Windows, Powered Folding Mirrors, Privacy Glass, Rear Parking Sensors, 2 Year RAC Platinum Warranty with Nationwide Cover for private users, 12 Months RAC Roadside Assistance, totally immaculate throughout with exceptionally low mileage, UK delivery service, part exchange welcome, low rate finance. please call Jubilee Automotive Group 9am~6pm Monday to Friday and 9am~2pm Saturday on 0121 502 2252