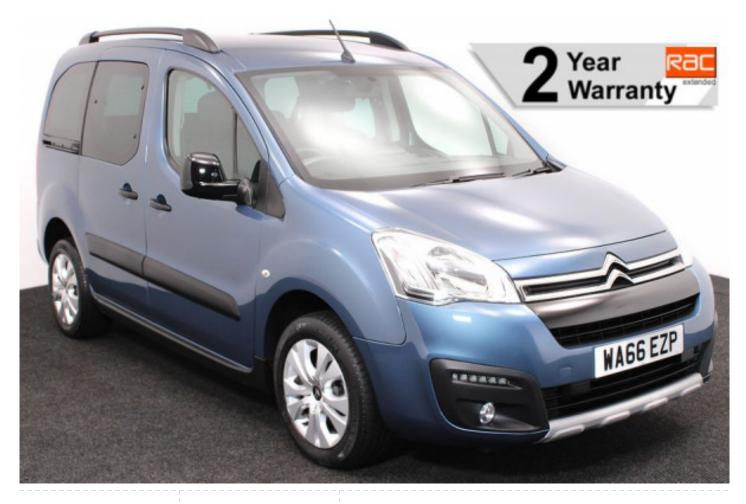

## **Citroen Berlingo**

Aircon ~ Alloys ~ Powered Winch ~ Only 17,000 Miles

Make: Citroen Model: Berlingo Model Year: 2016 Reg Number: WA66EZP Mileage: 17000 Fuel: Diesel Transmission: Manual Colour: Blue 3 seats (plus wheelchair passenger) Stock ref: 2778

## About the Citroen Berlingo

2016(66) Nimbus Blue Metallic, Rear Wheelchair Access Conversion, 3 Seats + Wheelchair Passenger, Lowered Rear Floor, Fold Out Ramp, Powered Access Winch, Wheelchair Securing System, Citroen XTR Pack, Luxury Comfort Seating, Air Conditioning, Bluetooth Telephone, Alloy Wheels, Body Colour Bumpers & Mirrors, Overhead Storage, Remote Central Locking, Electric Windows, Powered Folding Mirrors, Privacy Glass, Rear Parking Sensors, 2 Year RAC Platinum Warranty with Nationwide Cover for private users, 12 Months RAC Roadside Assistance, totally immaculate throughout with exceptionally low mileage, UK delivery service, part exchange welcome, low rate finance. please call Jubilee Automotive Group 9am~6pm Monday to Friday and 9am~2pm Saturday on 0121 502 2252