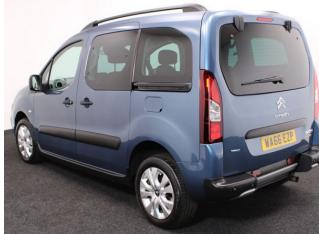

## **Citroen Berlingo**

Aircon ~ Alloys ~ Powered Winch ~ Only 17,000 Miles

Make: Citroen Model: Berlingo Model Year: 2016 Reg Number: WA66EZP Mileage: 17000 Fuel: Diesel Transmission: Manual Colour: Blue 3 seats (plus wheelchair passenger) Stock ref: 2778

## About the Citroen Berlingo

2016(66) Nimbus Blue Metallic, Rear Wheelchair Access Conversion, 3 Seats + Wheelchair Passenger, Lowered Rear Floor, Fold Out Ramp, Powered Access Winch, Wheelchair Securing System, Citroen XTR Pack, Luxury Comfort Seating, Air Conditioning, Bluetooth Telephone, Alloy Wheels, Body Colour Bumpers & Mirrors, Overhead Storage, Remote Central Locking, Electric Windows, Powered Folding Mirrors, Privacy Glass, Rear Parking Sensors, 2 Year RAC Platinum Warranty with Nationwide Cover for private users, 12 Months RAC Roadside Assistance, totally immaculate throughout with exceptionally low mileage, UK delivery service, part exchange welcome, low rate finance. please call Jubilee Automotive Group 9am~6pm Monday to Friday and 9am~2pm Saturday on 0121 502 2252