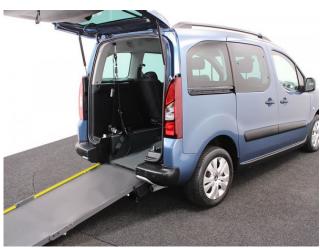

## About the Citroen Berlingo

2016(66) Nimbus Blue Metallic, Rear Wheelchair Access Conversion, 3 Seats + Wheelchair Passenger, Lowered Rear Floor, Fold Out Ramp, Powered Access Winch, Wheelchair Securing System, Citroen XTR Pack, Luxury Comfort Seating, Air Conditioning, Bluetooth Telephone, Alloy Wheels, Body Colour Bumpers & Mirrors, Overhead Storage, Remote Central Locking, Electric Windows, Powered Folding Mirrors, Privacy Glass, Rear Parking Sensors, 2 Year RAC Platinum Warranty with Nationwide Cover for private users, 12 Months RAC Roadside Assistance, totally immaculate throughout with exceptionally low mileage, UK delivery service, part exchange welcome, low rate finance. please call Jubilee Automotive Group 9am~6pm Monday to Friday and 9am~2pm Saturday on 0121 502 2252