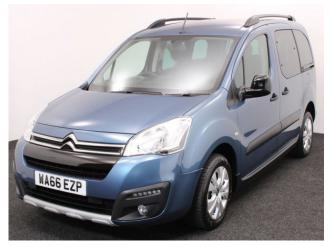

## **Citroen Berlingo**

Aircon ~ Alloys ~ Powered Winch ~ Only 17,000 Miles

Make: Citroen Model: Berlingo Model Year: 2016 Reg Number: WA66EZP Mileage: 17000 Fuel: Diesel Transmission: Manual Colour: Blue 3 seats (plus wheelchair passenger) Stock ref: 2778

## About the Citroen Berlingo

2016(66) Nimbus Blue Metallic, Rear Wheelchair Access Conversion, 3 Seats + Wheelchair Passenger, Lowered Rear Floor, Fold Out Ramp, Powered Access Winch, Wheelchair Securing System, Citroen XTR Pack, Luxury Comfort Seating, Air Conditioning, Bluetooth Telephone, Alloy Wheels, Body Colour Bumpers & Mirrors, Overhead Storage, Remote Central Locking, Electric Windows, Powered Folding Mirrors, Privacy Glass, Rear Parking Sensors, 2 Year RAC Platinum Warranty with Nationwide Cover for private users, 12 Months RAC Roadside Assistance, totally immaculate throughout with exceptionally low mileage, UK delivery service, part exchange welcome, low rate finance. please call Jubilee Automotive Group 9am~6pm Monday to Friday and 9am~2pm Saturday on 0121 502 2252