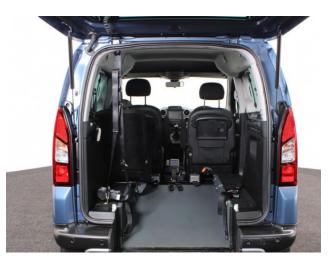

## About the Citroen Berlingo

2016(66) Nimbus Blue Metallic, Rear Wheelchair Access Conversion, 3 Seats + Wheelchair Passenger, Lowered Rear Floor, Fold Out Ramp, Powered Access Winch, Wheelchair Securing System, Citroen XTR Pack, Luxury Comfort Seating, Air Conditioning, Bluetooth Telephone, Alloy Wheels, Body Colour Bumpers & Mirrors, Overhead Storage, Remote Central Locking, Electric Windows, Powered Folding Mirrors, Privacy Glass, Rear Parking Sensors, 2 Year RAC Platinum Warranty with Nationwide Cover for private users, 12 Months RAC Roadside Assistance, totally immaculate throughout with exceptionally low mileage, UK delivery service, part exchange welcome, low rate finance. please call Jubilee Automotive Group 9am~6pm Monday to Friday and 9am~2pm Saturday on 0121 502 2252