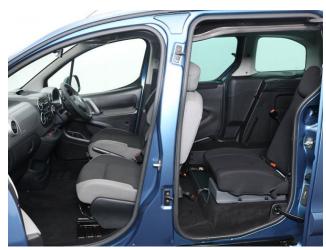

## About the Citroen Berlingo 1.6 BlueHDi Multispace Feel 3 Seat Auto

2016(16) Storm Blue Metallic, Rear Wheelchair Access Conversion, 3 Seats + Wheelchair Passenger, Fold Out Ramp, Powered Access Winch, Wheelchair Securing System, Citroen Feel Pack, Air Conditioning, Body Colour Bumpers & Mirrors, Cruise Control, Overhead Storage, Central Locking, Electric Windows, Privacy Glass, Tyre Pressure Monitor, 2 Year RAC Platinum Warranty with Nationwide Cover for Private Users, 12 Months RAC Roadside Assistance, totally immaculate condition throughout with exceptionally low mileage with exceptionally low mileage, UK delivery service, part exchange welcome, low rate finance. please call Jubilee Automotive Group 9am~6pm Monday to Friday and 9am~2pm Saturday on 0121 502 2252