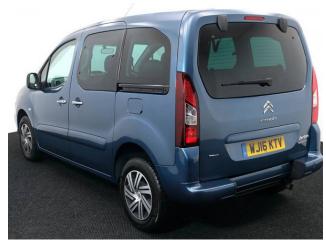

## Citroen Berlingo 1.6 BlueHDi Multispace Feel 3 Seat Auto

Aircon ~ Powered Winch ~ Only 8,000 Miles

Make: Citroen Model: Berlingo Model Year: 2016 Reg Number: WJ16KTV

Mileage: 8000 Fuel: Diesel

Transmission: Automatic

Colour: Blue

3 seats (plus wheelchair

passenger) Stock ref: 3435

## About the Citroen Berlingo 1.6 BlueHDi Multispace Feel 3 Seat Auto

2016(16) Storm Blue Metallic, Rear Wheelchair Access Conversion, 3 Seats + Wheelchair Passenger, Fold Out Ramp, Powered Access Winch, Wheelchair Securing System, Citroen Feel Pack, Air Conditioning, Body Colour Bumpers & Mirrors, Cruise Control, Overhead Storage, Central Locking, Electric Windows, Privacy Glass, Tyre Pressure Monitor, 2 Year RAC Platinum Warranty with Nationwide Cover for Private Users, 12 Months RAC Roadside Assistance, totally immaculate condition throughout with exceptionally low mileage with exceptionally low mileage, UK delivery service, part exchange welcome, low rate finance. please call Jubilee Automotive Group 9am~6pm Monday to Friday and 9am~2pm Saturday on 0121 502 2252