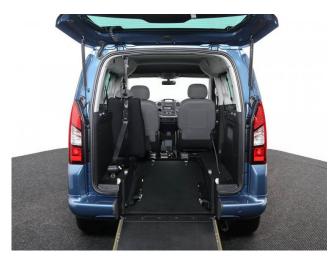

## About the Citroen Berlingo 1.6 BlueHDi Multispace Feel 3 Seat Auto

2016(16) Storm Blue Metallic, Rear Wheelchair Access Conversion, 3 Seats + Wheelchair Passenger, Fold Out Ramp, Powered Access Winch, Wheelchair Securing System, Citroen Feel Pack, Air Conditioning, Body Colour Bumpers & Mirrors, Cruise Control, Overhead Storage, Central Locking, Electric Windows, Privacy Glass, Tyre Pressure Monitor, 2 Year RAC Platinum Warranty with Nationwide Cover for Private Users, 12 Months RAC Roadside Assistance, totally immaculate condition throughout with exceptionally low mileage with exceptionally low mileage, UK delivery service, part exchange welcome, low rate finance. please call Jubilee Automotive Group 9am~6pm Monday to Friday and 9am~2pm Saturday on 0121 502 2252