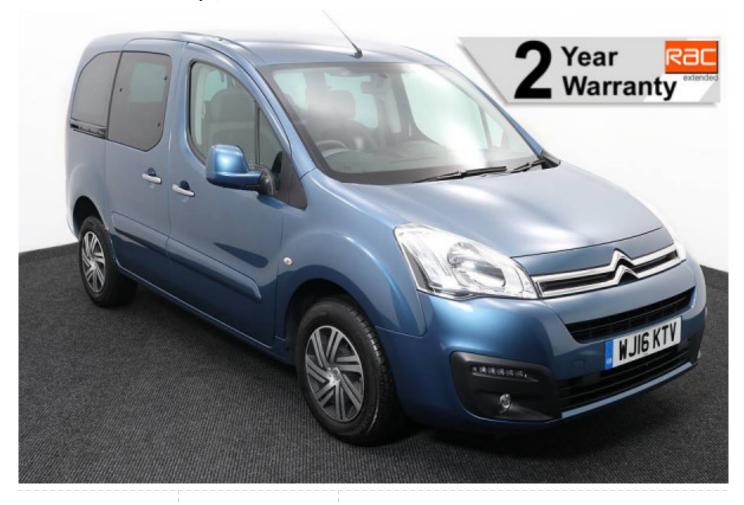

## Citroen Berlingo 1.6 BlueHDi Multispace Feel 3 Seat Auto

Aircon ~ Powered Winch ~ Only 8,000 Miles

Make: Citroen Model: Berlingo Model Year: 2016 Reg Number: WJ16KTV

Mileage: 8000 Fuel: Diesel

Transmission: Automatic

Colour: Blue

3 seats (plus wheelchair

passenger) Stock ref: 3435

## About the Citroen Berlingo 1.6 BlueHDi Multispace Feel 3 Seat Auto

2016(16) Storm Blue Metallic, Rear Wheelchair Access Conversion, 3 Seats + Wheelchair Passenger, Fold Out Ramp, Powered Access Winch, Wheelchair Securing System, Citroen Feel Pack, Air Conditioning, Body Colour Bumpers & Mirrors, Cruise Control, Overhead Storage, Central Locking, Electric Windows, Privacy Glass, Tyre Pressure Monitor, 2 Year RAC Platinum Warranty with Nationwide Cover for Private Users, 12 Months RAC Roadside Assistance, totally immaculate condition throughout with exceptionally low mileage with exceptionally low mileage, UK delivery service, part exchange welcome, low rate finance. please call Jubilee Automotive Group 9am~6pm Monday to Friday and 9am~2pm Saturday on 0121 502 2252