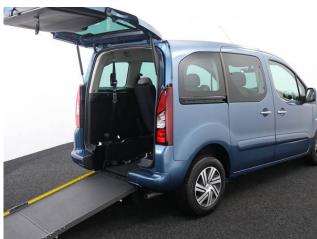

## About the Citroen Berlingo 1.6 BlueHDi Multispace Feel 3 Seat Auto

2016(16) Storm Blue Metallic, Rear Wheelchair Access Conversion, 3 Seats + Wheelchair Passenger, Fold Out Ramp, Powered Access Winch, Wheelchair Securing System, Citroen Feel Pack, Air Conditioning, Body Colour Bumpers & Mirrors, Cruise Control, Overhead Storage, Central Locking, Electric Windows, Privacy Glass, Tyre Pressure Monitor, 2 Year RAC Platinum Warranty with Nationwide Cover for Private Users, 12 Months RAC Roadside Assistance, totally immaculate condition throughout with exceptionally low mileage with exceptionally low mileage, UK delivery service, part exchange welcome, low rate finance. please call Jubilee Automotive Group 9am~6pm Monday to Friday and 9am~2pm Saturday on 0121 502 2252